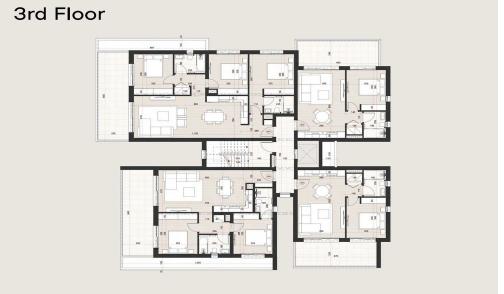

## 1 Bedroom Apartment for Sale in Limassol - Mesa Geitonia

This project represents more than just a place to live or work; it's the beginning of a new chapter in urban living. Situated at the doorstep of Limassol's vibrant city center, this development offers residents and professionals alike the perfect balance between accessibility and tranquility. With thoughtfully designed residential spaces and modern amenities, it is not just a destination; it's the starting point for a life of convenience, comfort, and success. This is a mixed-use development project comprising both residential and commercial buildings. The residential zone offers 16 apartments ranging from 73.00 m2 to 140.20 m2. The commercial development features a four...

| Property Info          |    | Plot / Area Info |              | Additional info  |                           |
|------------------------|----|------------------|--------------|------------------|---------------------------|
| Covered Veranda        | 18 |                  |              | Reference Number | 2512                      |
| Floor Number           | 3  | Pool             | Common, Yes  | Property type    | Apartment                 |
| Total Number of Floors | 4  | Parking          | Covered, Yes | Condition        | <b>Under Construction</b> |
| Energy Efficiency      | A  |                  |              | Bathrooms        | 1                         |