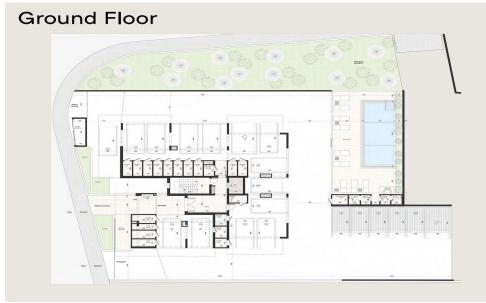

## 1 Bedroom Apartment for Sale in Limassol - Mesa Geitonia

This project represents more than just a place to live or work; it's the beginning of a new chapter in urban living. Situated at the doorstep of Limassol's vibrant city center, this development offers residents and professionals alike the perfect balance between accessibility and tranquility. With thoughtfully designed residential spaces and modern amenities, it is not just a destination; it's the starting point for a life of convenience, comfort, and success. This is a mixed-use development project comprising both residential and commercial buildings. The residential zone offers 16 apartments ranging from 73.00 m2 to 140.20 m2. The commercial development features a four...