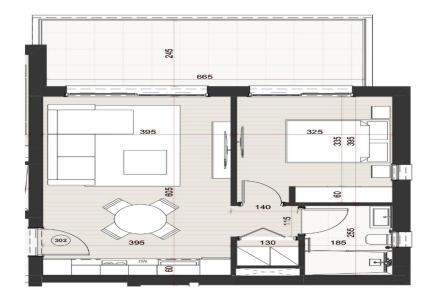

## 1 Bedroom Apartment for Sale in Limassol - Mesa Geitonia

This project represents more than just a place to live or work; it's the beginning of a new chapter in urban living. Situated at the doorstep of Limassol's vibrant city center, this development offers residents and professionals alike the perfect balance between accessibility and tranquility. With thoughtfully designed residential spaces and modern amenities, it is not just a destination; it's the starting point for a life of convenience, comfort, and success. This is a mixed-use development project comprising both residential and commercial buildings. The residential zone offers 16 apartments ranging from 73.00 m2 to 140.20 m2. The commercial development features a four...

| Property Info          |    | Plot / Area Info |              | Additional info  |                           |
|------------------------|----|------------------|--------------|------------------|---------------------------|
| Covered Veranda        | 18 |                  |              | Reference Number | 2512                      |
| Floor Number           | 3  | Pool             | Common, Yes  | Property type    | Apartment                 |
| Total Number of Floors | 4  | Parking          | Covered, Yes | Condition        | <b>Under Construction</b> |
| Energy Efficiency      | A  |                  |              | Bathrooms        | 1                         |