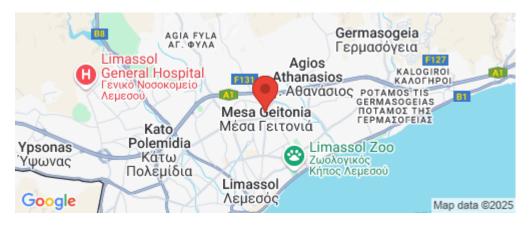

| Amenities | Location                                                        |     |
|-----------|-----------------------------------------------------------------|-----|
| • Parking | <b>Location:</b> Limassol - Mesa Geitonia Region: <b>Limass</b> | sol |
|           | Coordinates: <b>34.699954225239</b> / <b>33.045072548154</b>    |     |