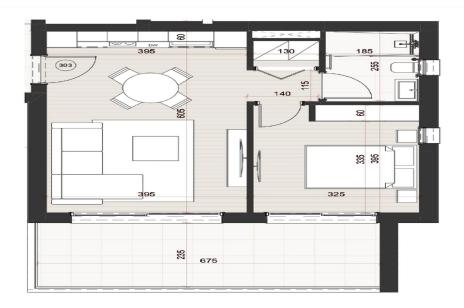

## 1 Bedroom Apartment for Sale in Limassol - Mesa Geitonia

This project represents more than just a place to live or work; it's the beginning of a new chapter in urban living. Situated at the doorstep of Limassol's vibrant city center, this development offers residents and professionals alike the perfect balance between accessibility and tranquility. With thoughtfully designed residential spaces and modern amenities, it is not just a destination; it's the starting point for a life of convenience, comfort, and success. This is a mixed-use development project comprising both residential and commercial buildings. The residential zone offers 16 apartments ranging from 73.00 m2 to 140.20 m2. The commercial development features a four...

| Property Info          |    | Plot / Area Info |              | <b>Additional info</b> |                           |
|------------------------|----|------------------|--------------|------------------------|---------------------------|
| Covered Veranda        | 17 |                  |              | Reference Number       | 2513                      |
| Floor Number           | 3  | Pool             | Common, Yes  | Property type          | Apartment                 |
| Total Number of Floors | 4  | Parking          | Covered, Yes | Condition              | <b>Under Construction</b> |
| Energy Efficiency      | A  |                  |              | Bathrooms              | 1                         |