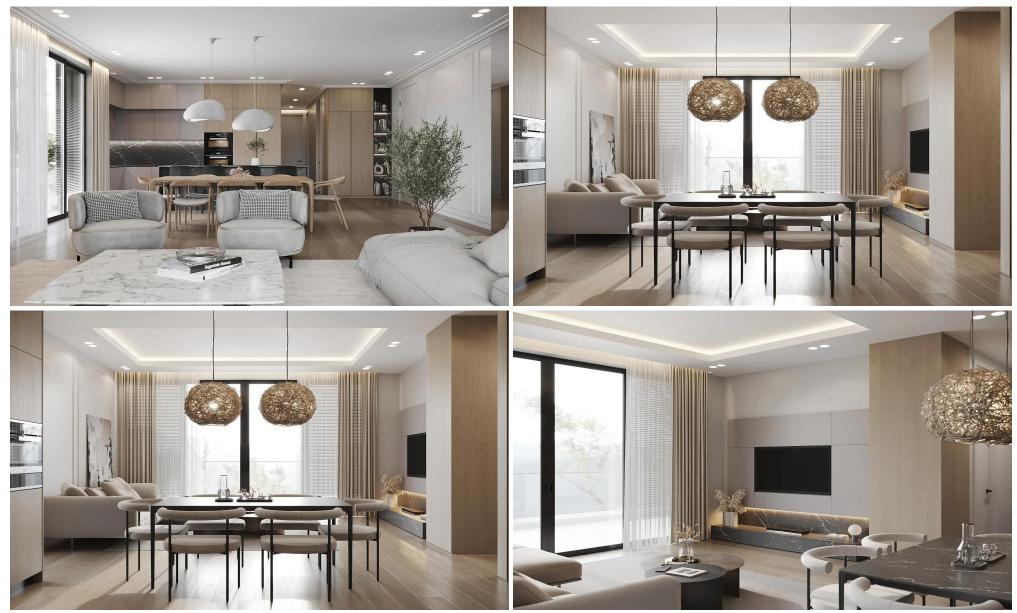

## 2 Bedroom Apartment for Sale in Germasogeia, Limassol District

Experience this residential development's remarkable privacy in its unparalleled location in the lush green surroundings, where the breathtaking view below you is unveiled by the tall balcony doors and wide panoramic windows. The carefully crafted building has a total of 7 luxury residences offering a unique boutique living experience of quartz finished surfaces and natural color schemes.

The project is the ultimate home for those who share our sense of style and believe that it is the details that make great difference: large built-in kitchen, extra storage area and modern approaches to security is what elevates the quality of your experience.