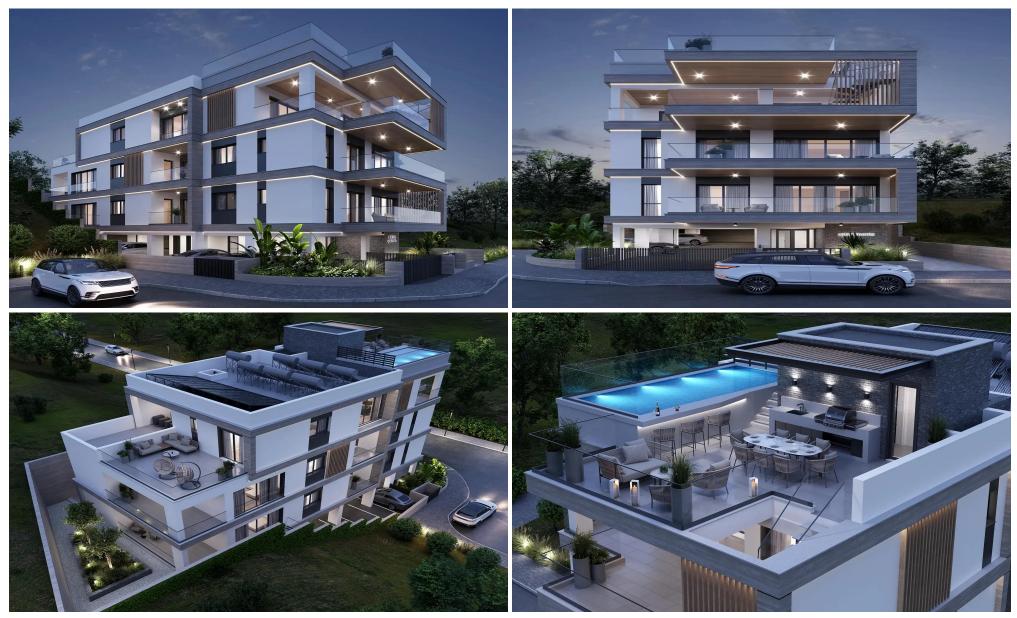

### 2 Bedroom Apartment for Sale in Germasogeia, Limassol District

Experience this residential development's remarkable privacy in its unparalleled location in the lush green surroundings, where the breathtaking view below you is unveiled by the tall balcony doors and wide panoramic windows. The carefully crafted building has a total of 7 luxury residences offering a unique boutique living experience of quartz finished surfaces and natural color schemes.

The project is the ultimate home for those who share our sense of style and believe that it is the details that make great difference: large built-in kitchen, extra storage area and modern approaches to security is what elevates the quality of your experience.