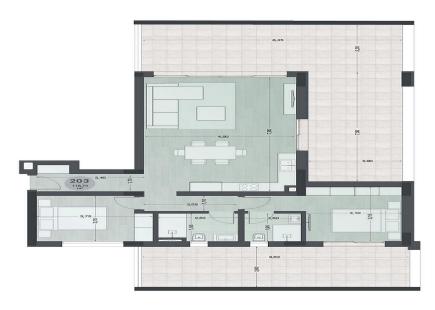

### 2 Bedroom Apartment for Sale in Germasogeia, Limassol District

Experience this residential development's remarkable privacy in its unparalleled location in the lush green surroundings, where the breathtaking view below you is unveiled by the tall balcony doors and wide panoramic windows. The carefully crafted building has a total of 7 luxury residences offering a unique boutique living experience of quartz finished surfaces and natural color schemes.

Only five-minute drive f...

| Property Info                   |                | Plot / Area Info |              | Additional info                   |                    |
|---------------------------------|----------------|------------------|--------------|-----------------------------------|--------------------|
| Covered Area                    | 118            |                  | Covered, Yes | Reference Number<br>Property type | 2521<br>Apartment  |
| Covered Veranda                 | 25             |                  |              |                                   |                    |
| Uncovered Veranda               | 118            | Parking          |              |                                   |                    |
| Floor Number                    | 2              |                  |              |                                   |                    |
| Total Number of Floors <b>3</b> |                |                  |              | Condition                         | Under Construction |
| Energy Efficiency               | Α              |                  |              | Bathrooms                         | 1                  |
| Air Conditioning                | All rooms, Yes |                  |              |                                   |                    |
| Amenities                       | Location       |                  |              |                                   |                    |

## 2nd Floor Plan.