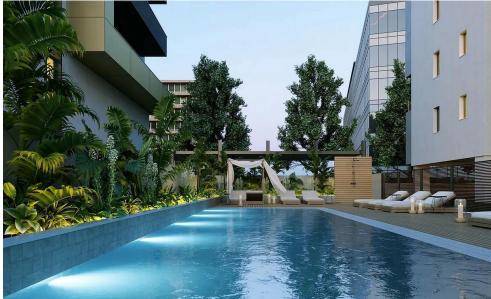

## Amenities Location

• Roof Garden Limassol - Mesa Geitonia Region: Limassol

Coordinates: **34.699945404585** / **33.045093998438** 

Price: €609 950 + VAT

VAT Excluded Title transfer fee None Price per SQM N/A Common expenses None