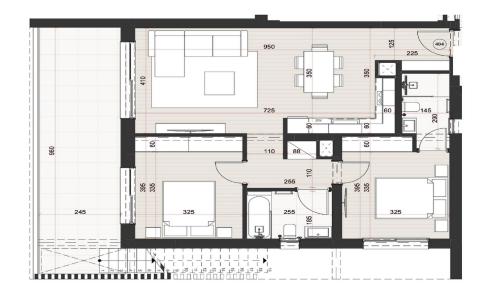

| Property Info          |    | Plot / Area Info |                             | Additional info                          |                                   |
|------------------------|----|------------------|-----------------------------|------------------------------------------|-----------------------------------|
| Covered Veranda        | 24 |                  |                             | Deference Number                         | 2522                              |
| Uncovered Veranda      | 4  | Pool<br>Parking  | Common, Yes<br>Covered, Yes | Reference Number Property type Condition | 2522 Apartment Under Construction |
| Floor Number           | 4  |                  |                             |                                          |                                   |
| Total Number of Floors | 4  |                  |                             |                                          |                                   |
| Energy Efficiency      | Α  |                  |                             | Bathrooms                                | 3                                 |