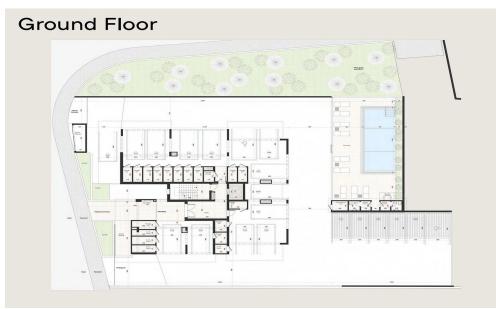

## 2 Bedroom Apartment for Sale in Limassol - Mesa Geitonia

This project represents more than just a place to live or work; it's the beginning of a new chapter in urban living. Situated at the doorstep of Limassol's vibrant city center, this development offers residents and professionals alike the perfect balance between accessibility and tranquility. With thoughtfully designed residential spaces and modern amenities, it is not just a destination; it's the starting point for a life of convenience, comfort, and success. This is a mixed-use development project comprising both residential and commercial buildings. The residential zone offers 16 apartments ranging from 73.00 m2 to 140.20 m2. The commercial development features a four...