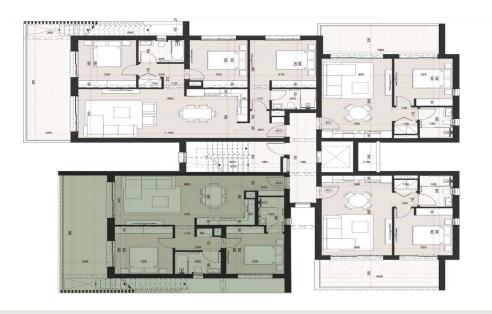

## 2 Bedroom Apartment for Sale in Limassol - Mesa Geitonia

This project represents more than just a place to live or work; it's the beginning of a new chapter in urban living. Situated at the doorstep of Limassol's vibrant city center, this development offers residents and professionals alike the perfect balance between accessibility and tranquility. With thoughtfully designed residential spaces and modern amenities, it is not just a destination; it's the starting point for a life of convenience, comfort, and success. This is a mixed-use development project comprising both residential and commercial buildings. The residential zone offers 16 apartments ranging from 73.00 m2 to 140.20 m2. The commercial development features a four...