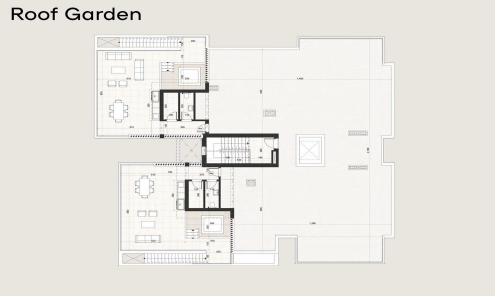

## Amenities Location

• Roof Garden Limassol - Mesa Geitonia Region: Limassol

Coordinates: **34.699945404585** / **33.045093998438** 

Price: €609 950 + VAT

VAT Excluded Title transfer fee None Price per SQM N/A Common expenses None