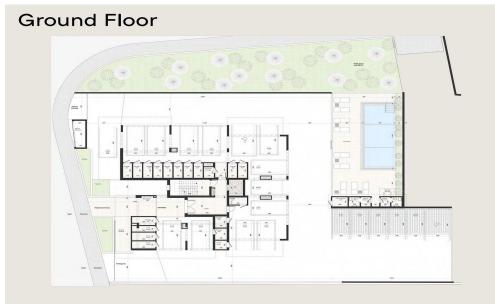

## 1 Bedroom Apartment for Sale in Limassol - Mesa Geitonia

This project represents more than just a place to live or work; it's the beginning of a new chapter in urban living. Situated at the doorstep of Limassol's vibrant city center, this development offers residents and professionals alike the perfect balance between accessibility and tranquility. With thoughtfully designed residential spaces and modern amenities, it is not just a destination; it's the starting point for a life of convenience, comfort, and success. This is a mixed-use development project comprising both residential and commercial buildings. The residential zone offers 16 apartments ranging from 73.00 m2 to 140.20 m2. The commercial development features a four...