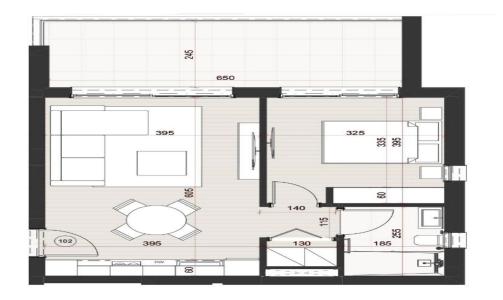

## 1 Bedroom Apartment for Sale in Limassol - Mesa Geitonia

This project represents more than just a place to live or work; it's the beginning of a new chapter in urban living. Situated at the doorstep of Limassol's vibrant city center, this development offers residents and professionals alike the perfect balance between accessibility and tranquility. With thoughtfully designed residential spaces and modern amenities, it is not just a destination; it's the starting point for a life of convenience, comfort, and success. This is a mixed-use development project comprising both residential and commercial buildings. The residential zone offers 16 apartments ranging from 73.00 m2 to 140.20 m2. The commercial development features a four...