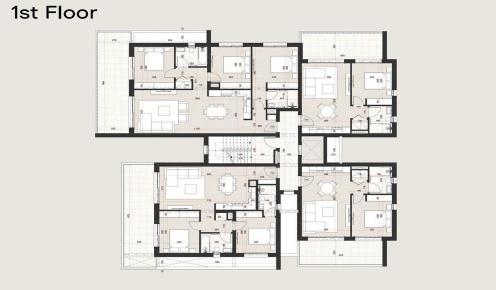

## 1 Bedroom Apartment for Sale in Limassol - Mesa Geitonia

This project represents more than just a place to live or work; it's the beginning of a new chapter in urban living. Situated at the doorstep of Limassol's vibrant city center, this development offers residents and professionals alike the perfect balance between accessibility and tranquility. With thoughtfully designed residential spaces and modern amenities, it is not just a destination; it's the starting point for a life of convenience, comfort, and success. This is a mixed-use development project comprising both residential and commercial buildings. The residential zone offers 16 apartments ranging from 73.00 m2 to 140.20 m2. The commercial development features a four...