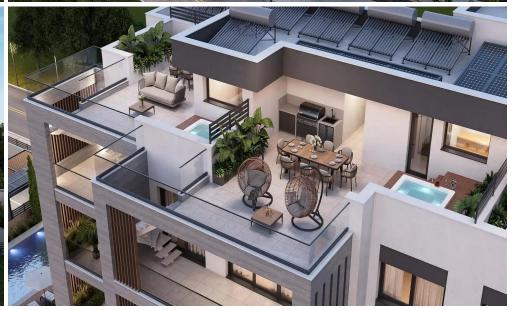

## 3 Bedroom Apartment for Sale in Germasogeia, Limassol District

This is a clubhouse with a limited collection of 2-3 bedroom apartments and luxury penthouses with spacious terraces. The project includes 16 apartments of a premium class in a thriving location, a central spot in the heart of Limassol's tourist area.

Our professionals allowed elegance to meet with functionality in every detail: Onix Blue Panels and granite finishes are complimented by our high ceilings and tall interior doors. Extra features are present in our penthouses with their own spa and spacious terraces to spend unforgettable evenings with a community united by the experience of luxury and quality.