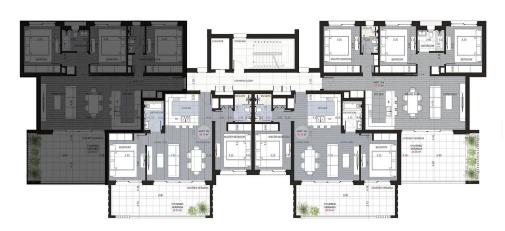

## 3 Bedroom Apartment for Sale in Germasogeia, Limassol District

This is a clubhouse with a limited collection of 2-3 bedroom apartments and luxury penthouses with spacious terraces. The project includes 16 apartments of a premium class in a thriving location, a central spot in the heart of Limassol's tourist area.

Germasogeia offers a vibrant lifestyle with a range of restaurants...

| Property Info          |                                | Plot / Area Info |             | <b>Additional info</b> | Additional info  |  |
|------------------------|--------------------------------|------------------|-------------|------------------------|------------------|--|
| Covered Veranda        | 29                             |                  |             |                        |                  |  |
| Floor Number           | 1                              |                  |             | Reference Number 2526  |                  |  |
| Total Number of Floors | 4                              | Pool             | Common, Yes | Property type          | <b>Apartment</b> |  |
| Energy Efficiency      | Α                              | PUUI             |             | Condition              | <b>Brand New</b> |  |
| Heating                | <b>Underfloor Heating, Yes</b> |                  |             | Bathrooms              | 2                |  |
| Air Conditioning       | All rooms, Yes                 |                  |             |                        |                  |  |