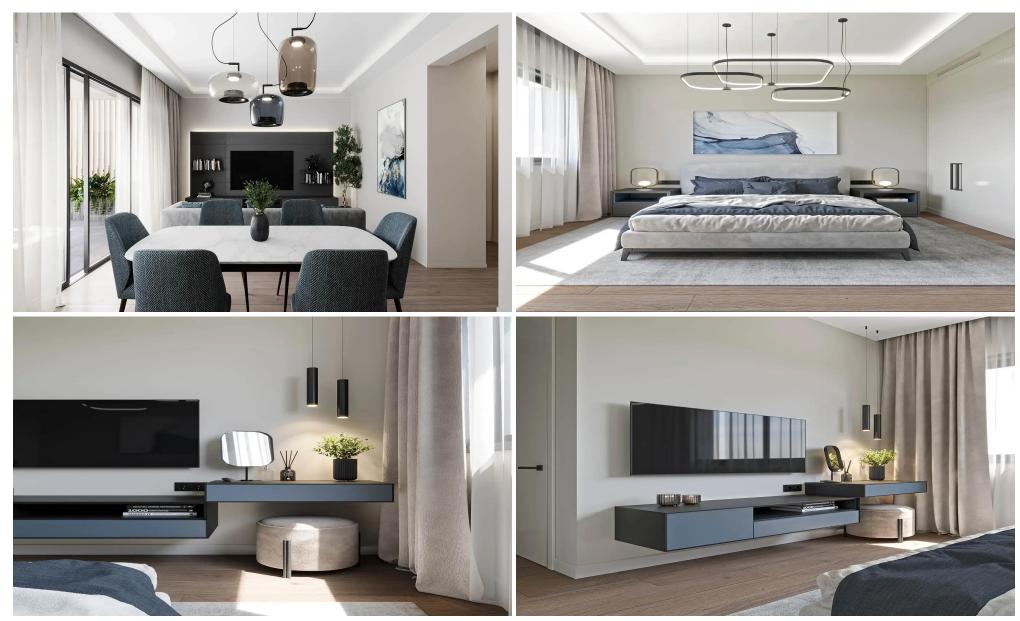

## 3 Bedroom Apartment for Sale in Germasogeia, Limassol District

This is a clubhouse with a limited collection of 2-3 bedroom apartments and luxury penthouses with spacious terraces. The project includes 16 apartments of a premium class in a thriving location, a central spot in the heart of Limassol's tourist area.

Our professionals allowed elegance to meet with functionality in every detail: Onix Blue Panels and granite finishes are complimented by our high ceilings and tall interior doors. Extra features are present in our penthouses with their own spa and spacious terraces to spend unforgettable evenings with a community united by the experience of luxury and quality.