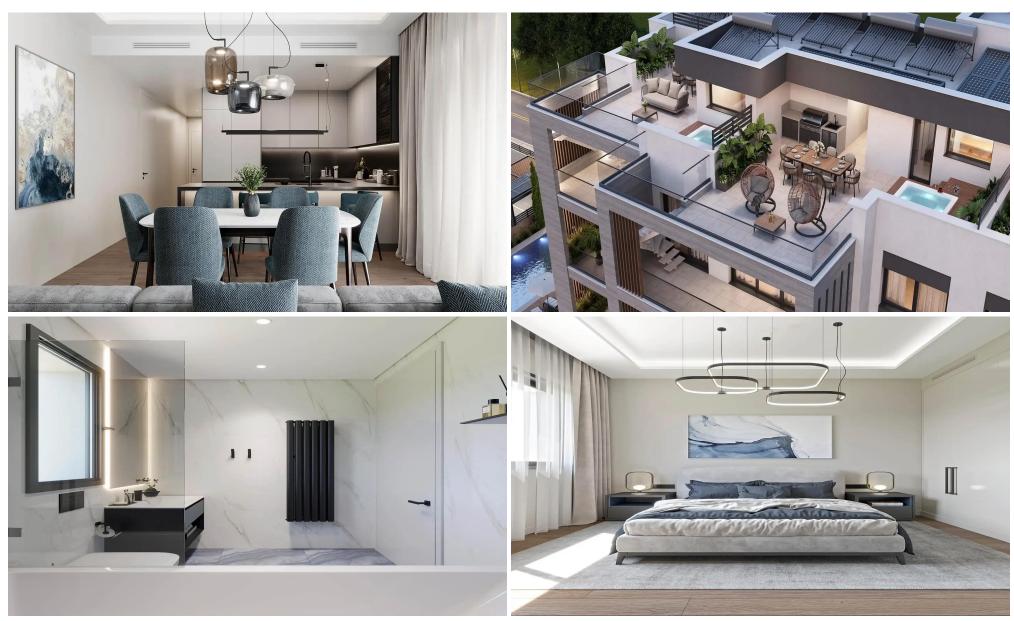

## 3 Bedroom Apartment for Sale in Germasogeia, Limassol District

This is a clubhouse with a limited collection of 2-3 bedroom apartments and luxury penthouses with spacious terraces. The project includes 16 apartments of a premium class in a thriving location, a central spot in the heart of Limassol's tourist area.

Our professionals allowed elegance to meet with functionality in every detail: Onix Blue Panels and granite finishes are complimented by our high ceilings and tall interior doors. Extra features are present in our penthouses with their own spa and spacious terraces to spend unforgettable evenings with a community united by the experience of luxury and quality.