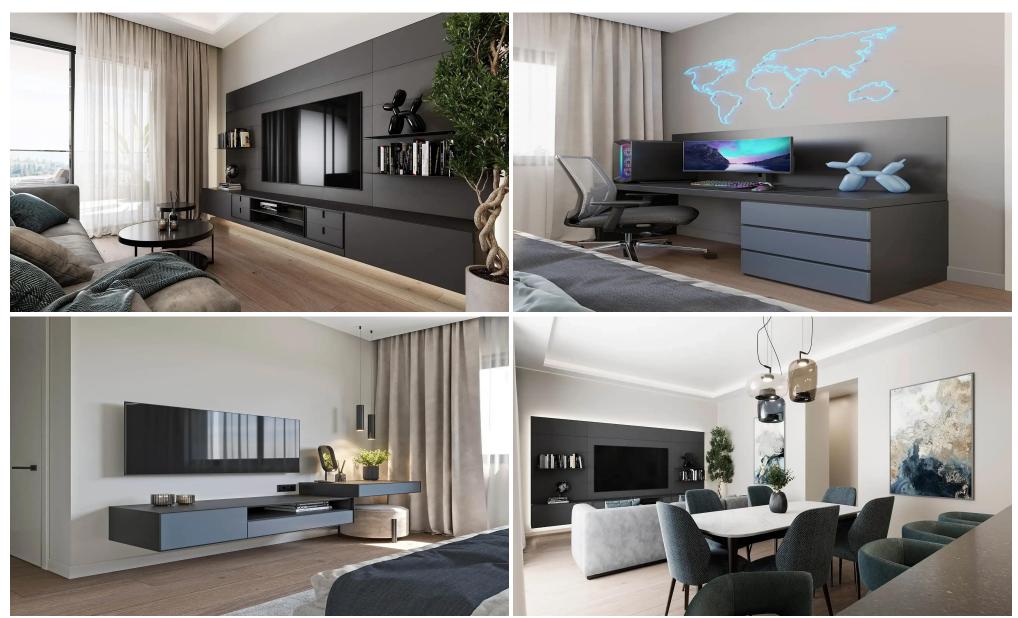

## 3 Bedroom Apartment for Sale in Germasogeia, Limassol District

This is a clubhouse with a limited collection of 2-3 bedroom apartments and luxury penthouses with spacious terraces. The project includes 16 apartments of a premium class in a thriving location, a central spot in the heart of Limassol's tourist area.

Our professionals allowed elegance to meet with functionality in every detail: Onix Blue Panels and granite finishes are complimented by our high ceilings and tall interior doors. Extra features are present in our penthouses with their own spa and spacious terraces to spend unforgettable evenings with a community united by the experience of luxury and quality.