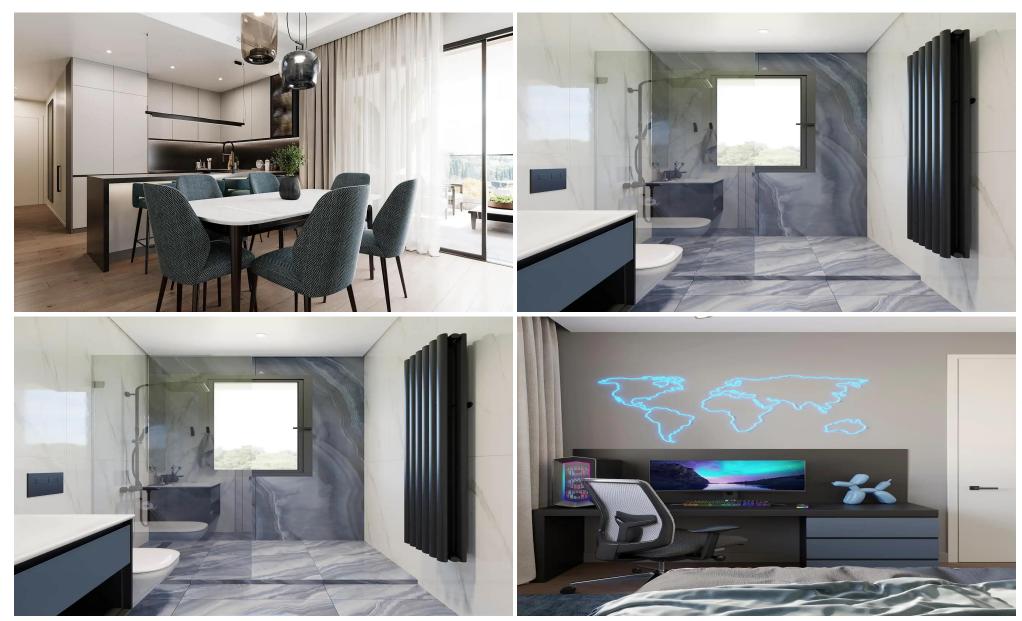

## 3 Bedroom Apartment for Sale in Germasogeia, Limassol District

This is a clubhouse with a limited collection of 2-3 bedroom apartments and luxury penthouses with spacious terraces. The project includes 16 apartments of a premium class in a thriving location, a central spot in the heart of Limassol's tourist area.

Our professionals allowed elegance to meet with functionality in every detail: Onix Blue Panels and granite finishes are complimented by our high ceilings and tall interior doors. Extra features are present in our penthouses with their own spa and spacious terraces to spend unforgettable evenings with a community united by the experience of luxury and quality.