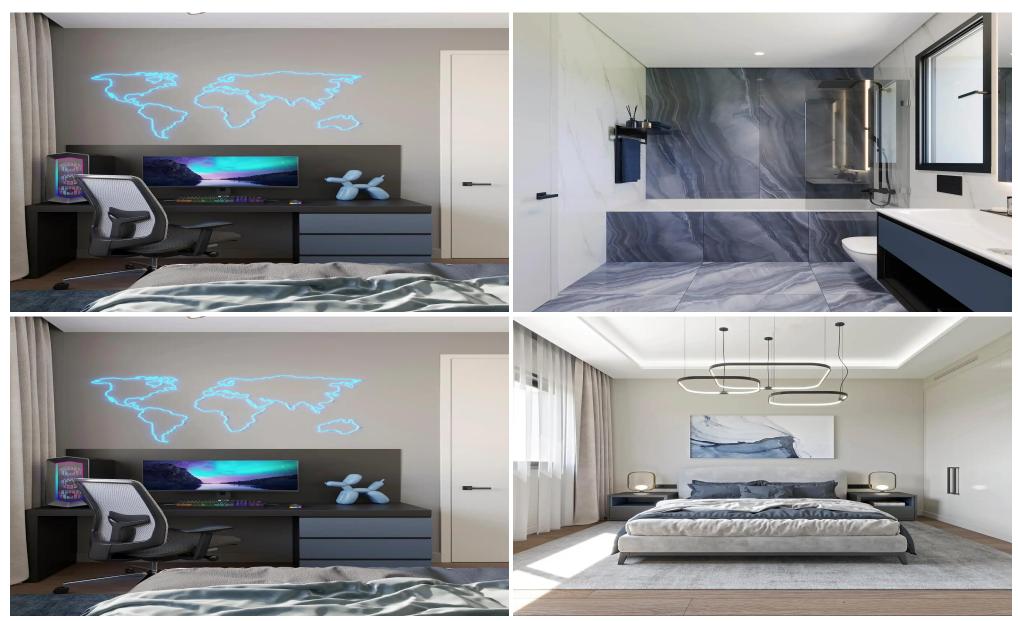

## 3 Bedroom Apartment for Sale in Germasogeia, Limassol District

This is a clubhouse with a limited collection of 2-3 bedroom apartments and luxury penthouses with spacious terraces. The project includes 16 apartments of a premium class in a thriving location, a central spot in the heart of Limassol's tourist area.

Our professionals allowed elegance to meet with functionality in every detail: Onix Blue Panels and granite finishes are complimented by our high ceilings and tall interior doors. Extra features are present in our penthouses with their own spa and spacious terraces to spend unforgettable evenings with a community united by the experience of luxury and quality.