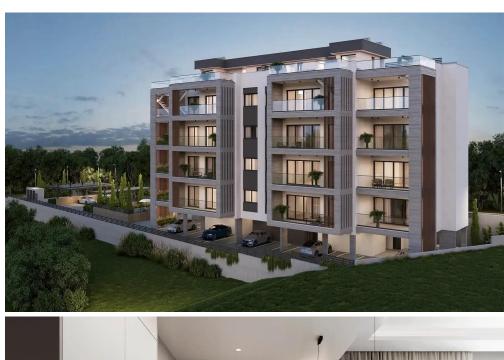

## 3 Bedroom Apartment for Sale in Germasogeia, Limassol District

This is a clubhouse with a limited collection of 2-3 bedroom apartments and luxury penthouses with spacious terraces. The project includes 16 apartments of a premium class in a thriving location, a central spot in the heart of Limassol's tourist area.

Our professionals allowed elegance to meet with functionality in every detail: Onix Blue Panels and granite finishes are complimented by our high ceilings and tall interior doors. Extra features are present in our penthouses with their own spa and spacious terraces to spend unforgettable evenings with a community united by the experience of luxury and quality.