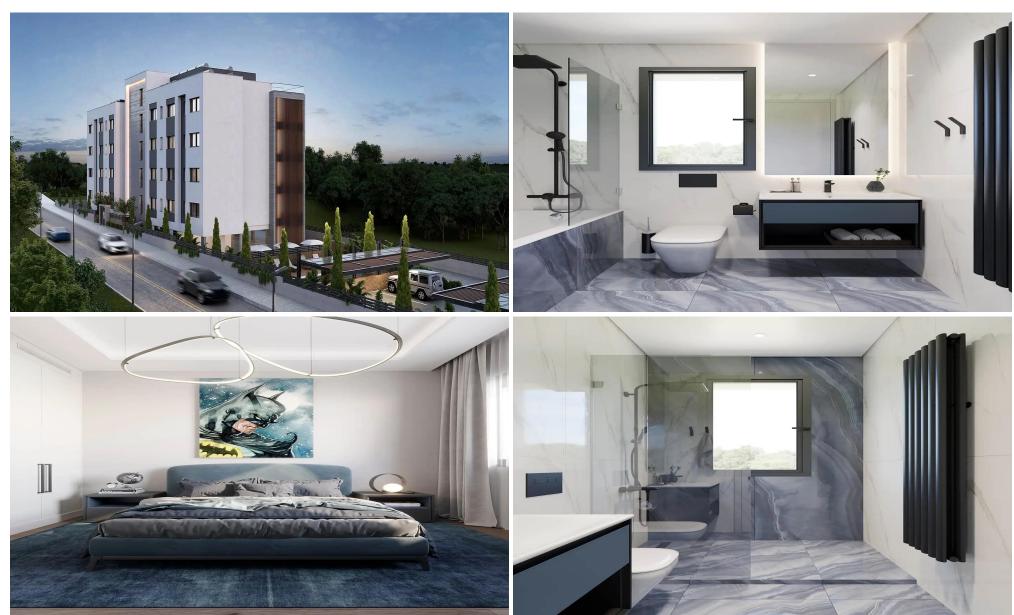

## 3 Bedroom Apartment for Sale in Germasogeia, Limassol District

This is a clubhouse with a limited collection of 2-3 bedroom apartments and luxury penthouses with spacious terraces. The project includes 16 apartments of a premium class in a thriving location, a central spot in the heart of Limassol's tourist area.

Our professionals allowed elegance to meet with functionality in every detail: Onix Blue Panels and granite finishes are complimented by our high ceilings and tall interior doors. Extra features are present in our penthouses with their own spa and spacious terraces to spend unforgettable evenings with a community united by the experience of luxury and quality.