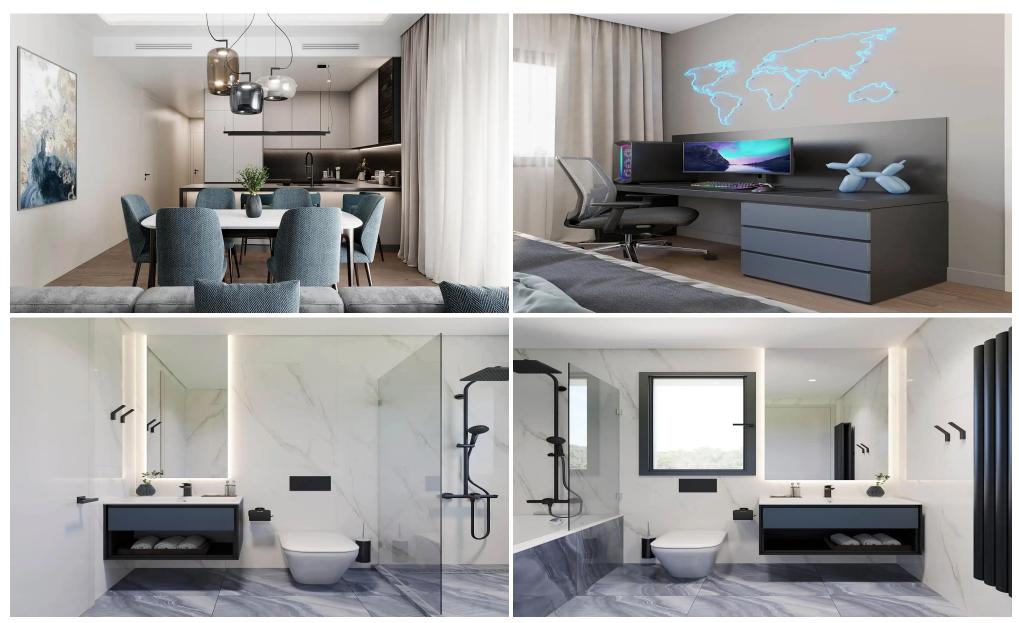

## 3 Bedroom Apartment for Sale in Germasogeia, Limassol District

This is a clubhouse with a limited collection of 2-3 bedroom apartments and luxury penthouses with spacious terraces. The project includes 16 apartments of a premium class in a thriving location, a central spot in the heart of Limassol's tourist area.

Our professionals allowed elegance to meet with functionality in every detail: Onix Blue Panels and granite finishes are complimented by our high ceilings and tall interior doors. Extra features are present in our penthouses with their own spa and spacious terraces to spend unforgettable evenings with a community united by the experience of luxury and quality.