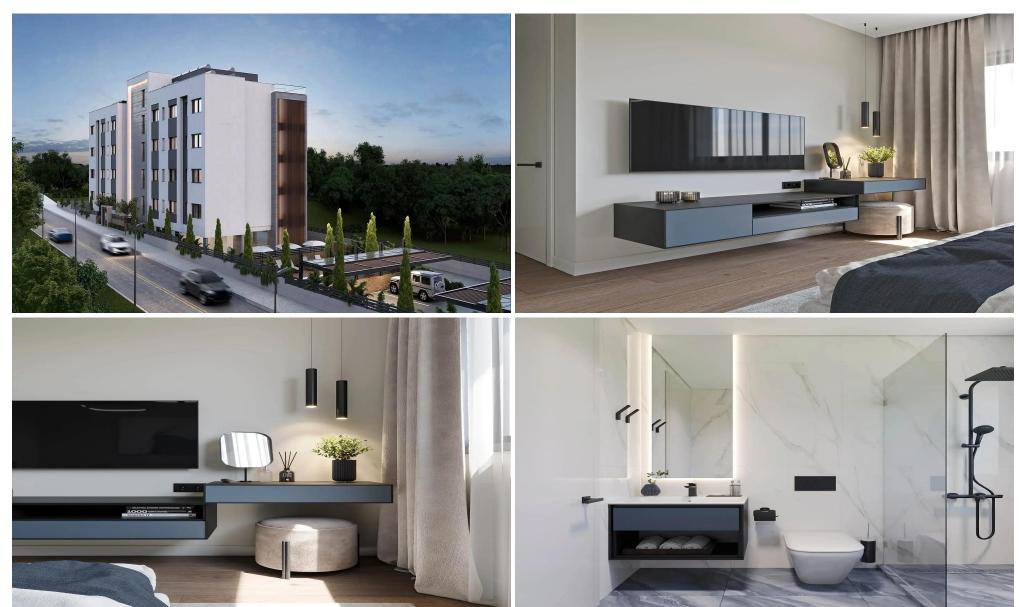

## 3 Bedroom Apartment for Sale in Germasogeia, Limassol District

This is a clubhouse with a limited collection of 2-3 bedroom apartments and luxury penthouses with spacious terraces. The project includes 16 apartments of a premium class in a thriving location, a central spot in the heart of Limassol's tourist area.

Our professionals allowed elegance to meet with functionality in every detail: Onix Blue Panels and granite finishes are complimented by our high ceilings and tall interior doors. Extra features are present in our penthouses with their own spa and spacious terraces to spend unforgettable evenings with a community united by the experience of luxury and quality.