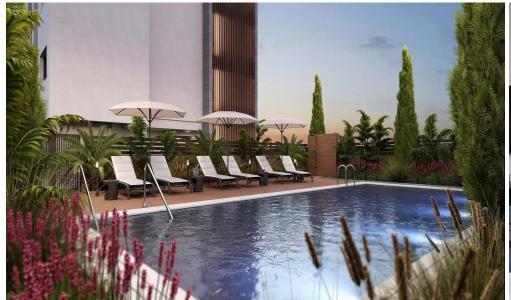

Germasogeia offers a vibrant lifestyle with a range of restaurants...

| Property Info          |                         | Plot / Area Info |             | Additional info  |                           |
|------------------------|-------------------------|------------------|-------------|------------------|---------------------------|
| Covered Veranda        | 29                      |                  |             |                  |                           |
| Floor Number           | 3                       | Pool             | Common, Yes | Reference Number | 2527                      |
| Total Number of Floors | 4                       |                  |             | Property type    | Apartment                 |
| Energy Efficiency      | Α                       |                  |             | Condition        | <b>Under Construction</b> |
| Heating                | Underfloor Heating, Yes |                  |             | Bathrooms        | 2                         |
| Air Conditioning       | All rooms, Yes          |                  |             |                  |                           |