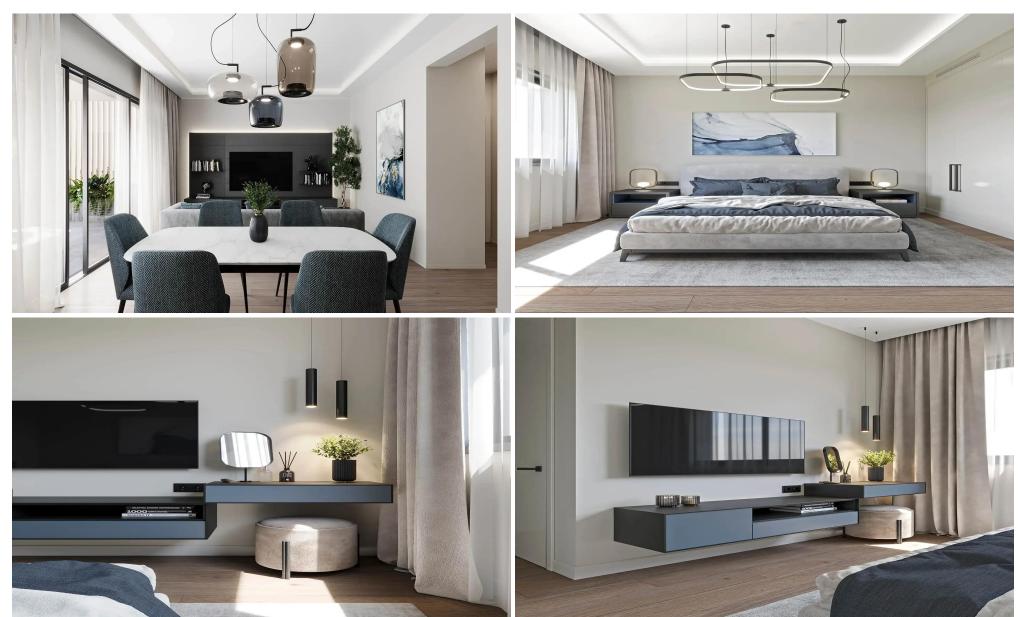

## 3 Bedroom Apartment for Sale in Germasogeia, Limassol District

This is a clubhouse with a limited collection of 2-3 bedroom apartments and luxury penthouses with spacious terraces. The project includes 16 apartments of a premium class in a thriving location, a central spot in the heart of Limassol's tourist area.

Our professionals allowed elegance to meet with functionality in every detail: Onix Blue Panels and granite finishes are complimented by our high ceilings and tall interior doors. Extra features are present in our penthouses with their own spa and spacious terraces to spend unforgettable evenings with a community united by the experience of luxury and quality.