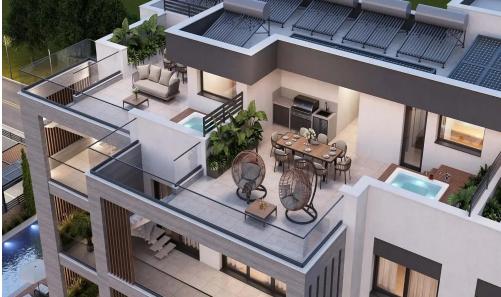

## 3 Bedroom Apartment for Sale in Germasogeia, Limassol District

This is a clubhouse with a limited collection of 2-3 bedroom apartments and luxury penthouses with spacious terraces. The project includes 16 apartments of a premium class in a thriving location, a central spot in the heart of Limassol's tourist area.

Our professionals allowed elegance to meet with functionality in every detail: Onix Blue Panels and granite finishes are complimented by our high ceilings and tall interior doors. Extra features are present in our penthouses with their own spa and spacious terraces to spend unforgettable evenings with a community united by the experience of luxury and quality.