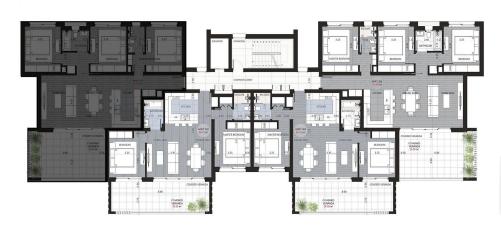

## 3 Bedroom Apartment for Sale in Germasogeia, Limassol District

This is a clubhouse with a limited collection of 2-3 bedroom apartments and luxury penthouses with spacious terraces. The project includes 16 apartments of a premium class in a thriving location, a central spot in the heart of Limassol's tourist area.

Germasogeia offers a vibrant lifestyle with a range of restaurants...

Location

| Property Info          |                                | Plot / Area Info |             | <b>Additional info</b> | Additional info  |  |
|------------------------|--------------------------------|------------------|-------------|------------------------|------------------|--|
| Covered Veranda        | 29                             |                  |             |                        |                  |  |
| Floor Number           | 2                              |                  |             | Reference Number 2528  |                  |  |
| Total Number of Floors | 4                              | Pool             | Common, Yes | Property type          | <b>Apartment</b> |  |
| Energy Efficiency      | Α                              | P001             |             | Condition              | <b>Brand New</b> |  |
| Heating                | <b>Underfloor Heating, Yes</b> |                  |             | Bathrooms              | 2                |  |
| Air Conditioning       | All rooms, Yes                 |                  |             |                        |                  |  |