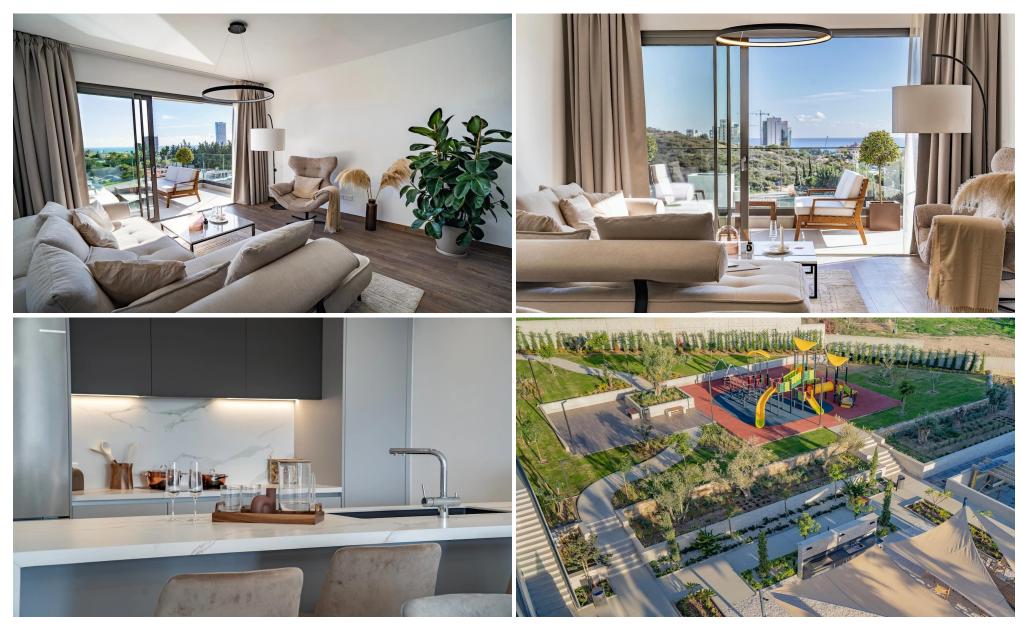

## 2 Bedroom Apartment for Sale in Mouttagiaka, Limassol District

Two-bedroom penthouse a304, with a living area of 88.7 m<sup>2</sup> and a 86 m<sup>2</sup> roof garden, is located on the third floor of a three-storey building in Block A.

The project is split into different zones. There are 28 exquisite apartments, each with one, two, or three bedrooms, within separate modern blocks. For residents who prefer detached houses, our project additionally offers 7 luxurious villas with additional amenities to upraise the level of your living. More than half of the plot area is allocated for landscaping of the territory – with walking zones, recreation, picnics, sports and entertainment, playgrounds.