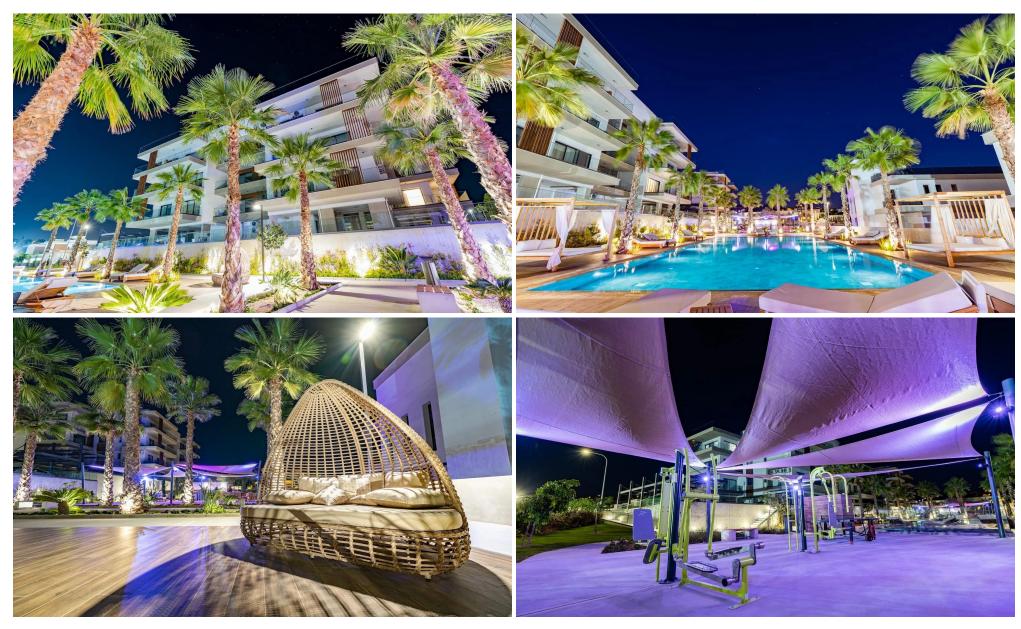

The project is split into different zones. There are 28 exquisite apartments, each with one, two, or three bedrooms, within separate modern blocks. For residents who prefer detached houses, our project additionally offers 7 luxurious villas with additional amenities to upraise the level of your living. More than half of the plot area is allocated for landscaping of the territory – with walking zones, recreation, picnics, sports and entertainment, playgrounds.