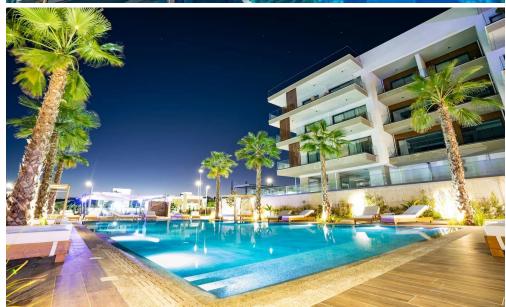

## 2 Bedroom Apartment for Sale in Mouttagiaka, Limassol District

Two-bedroom penthouse a304, with a living area of 88.7 m<sup>2</sup> and a 86 m<sup>2</sup> roof garden, is located on the third floor of a three-storey building in Block A.

The project is split into different zones. There are 28 exquisite apartments, each with one, two, or three bedrooms, within separate modern blocks. For residents who prefer detached houses, our project additionally offers 7 luxurious villas with additional amenities to upraise the level of your living. More than half of the plot area is allocated for landscaping of the territory – with walking zones, recreation, picnics, sports and entertainment, playgrounds.