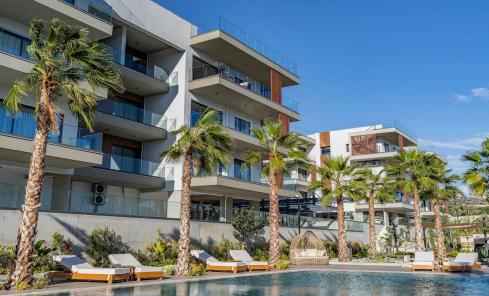

## 2 Bedroom Apartment for Sale in Mouttagiaka, Limassol District

Two-bedroom penthouse a304, with a living area of 88.7 m<sup>2</sup> and a 86 m<sup>2</sup> roof garden, is located on the third floor of a three-storey building in Block A.

The project is split into different zones. There are 28 exquisite apartments, each with one, two, or three bedrooms, within separate modern blocks. For residents who prefer detached houses, our project additionally offers 7 luxurious villas with additional amenities to upraise the level of your living. More than half of the plot area is allocated for landscaping of the territory – with walking zones, recreation, picnics, sports and entertainment, playgrounds.