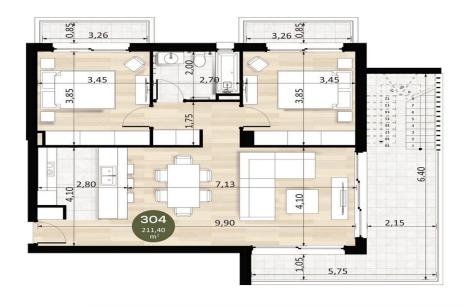

## 2 Bedroom Apartment for Sale in Mouttagiaka, Limassol District

Two-bedroom penthouse a304, with a living area of 88.7 m<sup>2</sup> and a 86 m<sup>2</sup> roof garden, is located on the third floor of a three-storey building in Block A.