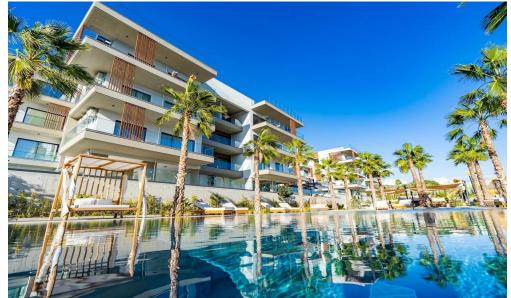

## 2 Bedroom Apartment for Sale in Mouttagiaka, Limassol District

Two-bedroom penthouse a304, with a living area of 88.7 m<sup>2</sup> and a 86 m<sup>2</sup> roof garden, is located on the third floor of a three-storey building in Block A.

The project is split into different zones. There are 28 exquisite apartments, each with one, two, or three bedrooms, within separate modern blocks. For residents who prefer detached houses, our project additionally offers 7 luxurious villas with additional amenities to upraise the level of your living. More than half of the plot area is allocated for landscaping of the territory – with walking zones, recreation, picnics, sports and entertainment, playgrounds.