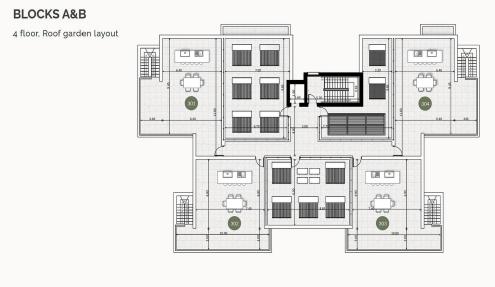

## 2 Bedroom Apartment for Sale in Mouttagiaka, Limassol District

Two-bedroom penthouse a304, with a living area of 88.7 m<sup>2</sup> and a 86 m<sup>2</sup> roof garden, is located on the third floor of a three-storey building in Block A.

## **Price change history**

€864 000 on Apr 8, 2025

**Roof Garden** 