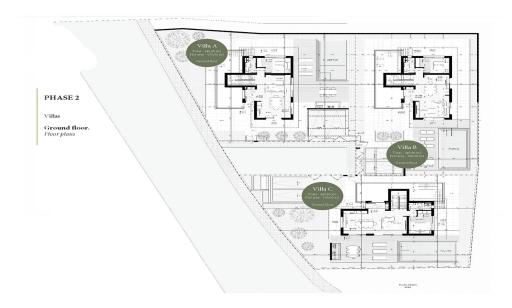

## 5 Bedroom House for Sale in Mouttagiaka, Limassol District

The project is split into different zones. There are 28 exquisite apartments, each with one, two, or three bedrooms, within separate modern blocks. For residents who prefer detached houses, our project additionally offers 7 luxurious villas with additional amenities to upraise the level of your living. More than half of the plot area is allocated for landscaping of the territory – with walking zones, recreation, picnics, sports and entertainment, playgrounds.

Our experience in differentiated projects allowed the ergonomic layout to provide the maximum efficient use of spaces: thoughtful segmentation to private and guest zones, spacious kitchens and living rooms, planned stora...