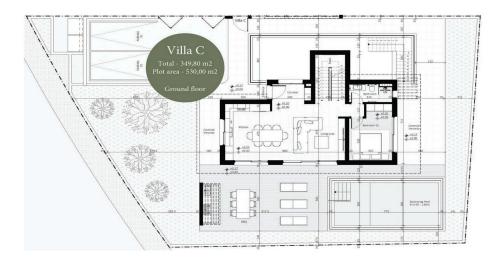

Energy Efficiency      | Α                       | Pool             | Common, Yes | Condition        | <b>Brand New</b> |
| Heating                | Underfloor Heating, Yes |                  |             | Bathrooms        | 5+               |

Amenities Location

• Roof Garden Location: Mouttagiaka Region: Limassol

Coordinates: 34.712381592631 / 33.108833950667



Price: €1 950 000 + VAT

VAT Excluded Title transfer fee None Price per SQM N/A Common expenses None

## **Representative: RealDeal Estates**

Registration number 1311 Email info@realdeal.cy

License number 347/E Legal name Esperia Estates (Limassol-Paphos) Limited

Phone: **+35725255505**, **+35794001333** 

## **Price change history**

€1 950 000 on Apr 8, 2025























FIRST FLOOR







## **GROUND FLOOR**