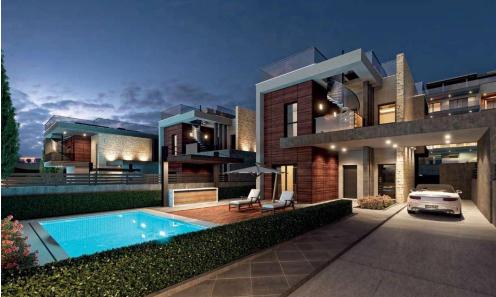

## 5 Bedroom House for Sale in Mouttagiaka, Limassol District

The project is split into different zones. There are 28 exquisite apartments, each with one, two, or three bedrooms, within separate modern blocks. For residents who prefer detached houses, our project additionally offers 7 luxurious villas with additional amenities to upraise the level of your living. More than half of the plot area is allocated for landscaping of the territory – with walking zones, recreation, picnics, sports and entertainment, playgrounds.

Our experience in differentiated projects allowed the ergonomic layout to provide the maximum efficient use of spaces: thoughtful segmentation to private and guest zones, spacious kitchens and living rooms, planned stora...

| Property Info          |                         | Plot / Area Info |             | Additional info  |                  |
|------------------------|-------------------------|------------------|-------------|------------------|------------------|
| Covered Veranda        | 40                      |                  |             | Reference Number | 2535             |
| Total Number of Floors | 2                       | Plot area        | 530         | Property type    | House            |
| Energy Efficiency      | Α                       | Pool             | Common, Yes | Condition        | <b>Brand New</b> |
| Heating                | Underfloor Heating, Yes |                  |             | Bathrooms        | 5+               |