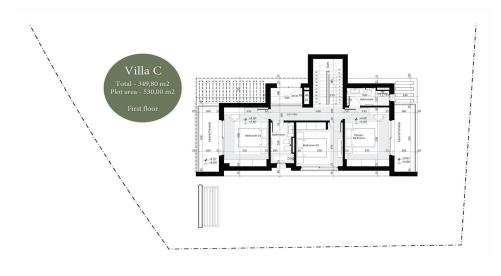

| House            |
| Energy Efficiency      | Α                       | Pool             | Common, Yes | Condition        | <b>Brand New</b> |
| Heating                | Underfloor Heating, Yes |                  |             | Bathrooms        | 5+               |

Amenities Location

• Roof Garden Location: Mouttagiaka Region: Limassol

Coordinates: 34.712381592631 / 33.108833950667



Price: €1 950 000 + VAT

VAT Excluded Title transfer fee None Price per SQM N/A Common expenses None

## **Representative: RealDeal Estates**

Registration number 1311 Email info@realdeal.cy

License number 347/E Legal name Esperia Estates (Limassol-Paphos) Limited

Phone: **+35725255505**, **+35794001333** 

## **Price change history**

€1 950 000 on Apr 8, 2025























FIRST FLOOR







## **GROUND FLOOR**