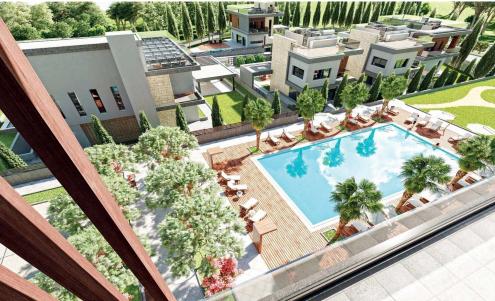

## 5 Bedroom House for Sale in Mouttagiaka, Limassol District

The project is split into different zones. There are 28 exquisite apartments, each with one, two, or three bedrooms, within separate modern blocks. For residents who prefer detached houses, our project additionally offers 7 luxurious villas with additional amenities to upraise the level of your living. More than half of the plot area is allocated for landscaping of the territory – with walking zones, recreation, picnics, sports and entertainment, playgrounds.

Our experience in differentiated projects allowed the ergonomic layout to provide the maximum efficient use of spaces: thoughtful segmentation to private and guest zones, spacious kitchens and living rooms, planned stora...

| Property Info          |                         | Plot / Area Info |             | Additional info  |                  |
|------------------------|-------------------------|------------------|-------------|------------------|------------------|
| Covered Veranda        | 40                      |                  |             | Reference Number | 2535             |
| Total Number of Floors | 2                       | Plot area        | 530         | Property type    | House            |
| Energy Efficiency      | Α                       | Pool             | Common, Yes | Condition        | <b>Brand New</b> |
| Heating                | Underfloor Heating, Yes |                  |             | Bathrooms        | 5+               |