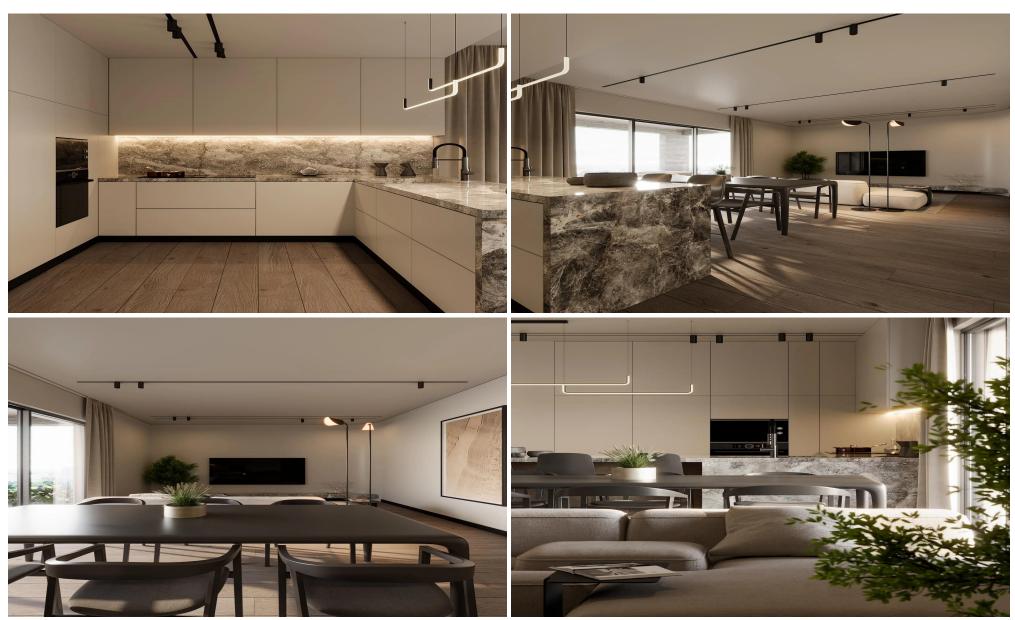

## 2 Bedroom Apartment for Sale in Germasogeia, Limassol District

These are 1, 2 and 3 bedroom apartments depending on your desires, all complimented by carefully chosen exclusive natural materials and textures enhanced by our unique elongated doors and ceilings of almost three meters. Extra facilities include a personal spa in penthouses and a closed relaxation zone with greenery.

This residential complex is where each detail is filled with craftsmanship, and everything emphasizes the uniqueness of its residents.

Germasogeia is conveniently located near the city center of Limassol, offering easy access to various amenities and services. It is, the most developed area with unique infrastructure, proximity to the sea, vibrant business activ...