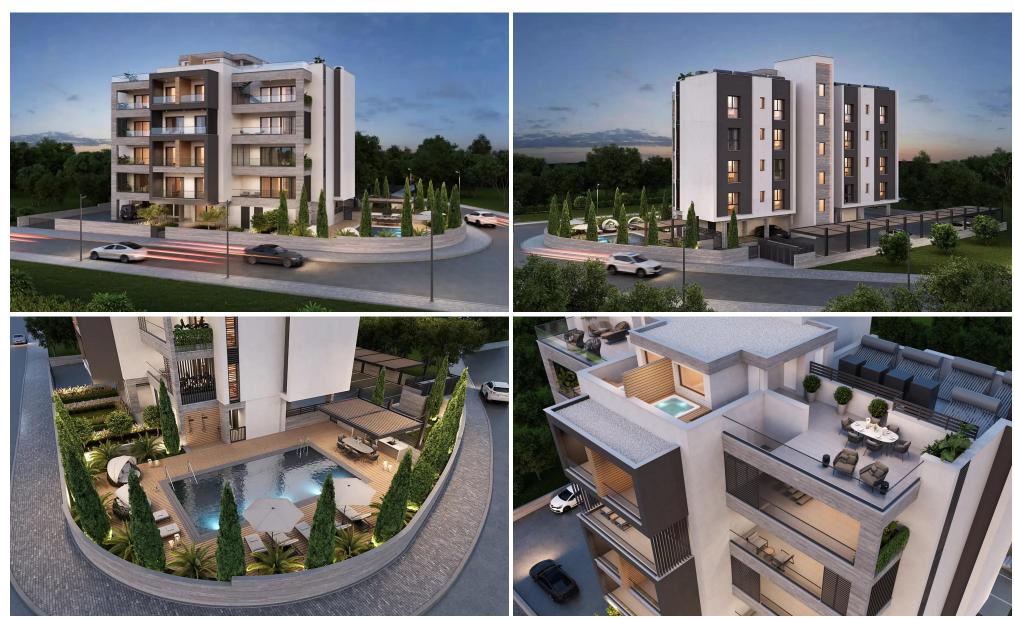

## 2 Bedroom Apartment for Sale in Germasogeia, Limassol District

These are 1, 2 and 3 bedroom apartments depending on your desires, all complimented by carefully chosen exclusive natural materials and textures enhanced by our unique elongated doors and ceilings of almost three meters. Extra facilities include a personal spa in penthouses and a closed relaxation zone with greenery.

This residential complex is where each detail is filled with craftsmanship, and everything emphasizes the uniqueness of its residents.

Germasogeia is conveniently located near the city center of Limassol, offering easy access to various amenities and services. It is, the most developed area with unique infrastructure, proximity to the sea, vibrant business activ...