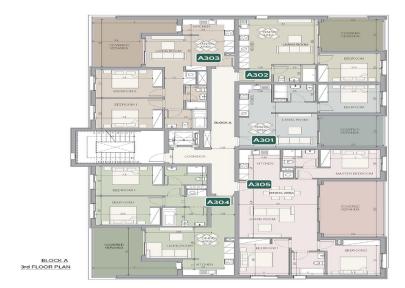

150sq.m. of the property.

| VAT <b>Excl</b> | Eveluded | Title transfer fee | None                     | Common ovnoncos | None |
|-----------------|----------|--------------------|--------------------------|-----------------|------|
|                 | Excluded | Price per SQM      | €4 190.00/m <sup>2</sup> | Common expenses |      |

## **Representative: RealDeal Estates**

| Registration number | 1311  | Email      | info@realdeal.cy                          |
|---------------------|-------|------------|-------------------------------------------|
| License number      | 347/E | Legal name | Esperia Estates (Limassol-Paphos) Limited |

Phone: **+35725255505**, **+35794001333** 

## **Price change history**

€440 000 on Apr 8, 2025























block A apartment A304