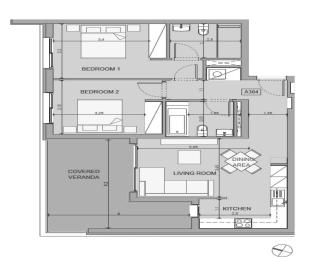

| Property Info          |     | Plot / Area Ir  | nfo          | Additional info                         |                                     |
|------------------------|-----|-----------------|--------------|-----------------------------------------|-------------------------------------|
| Covered Area           | 105 |                 |              | Deference Number                        | 2544                                |
| Covered Veranda        | 20  |                 |              | Reference Number                        | 2544 Apartment Under Construction 2 |
| Floor Number           | 3   | Pool<br>Parking | Common, Yes  | Property type<br>Condition<br>Bathrooms |                                     |
| Total Number of Floors | 4   |                 | Covered, Yes |                                         |                                     |
| Energy Efficiency      | Α   |                 |              |                                         |                                     |

## **Price change history**

€440 000 on Apr 8, 2025

block A apartment A304