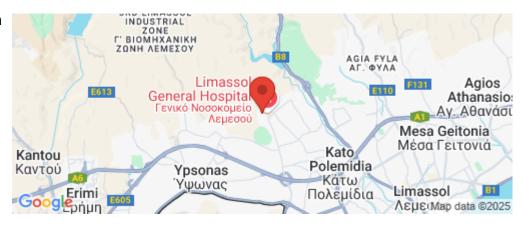

Amenities Location

Region: **Limassol** 

Coordinates: **34.70609569** / **32.98195531** 

Price: €563 000 + VAT

VAT for this property is €30,197 or €106,970. VAT usually is 19%. If it is your first purchase of property, you can have VAT reduced to 5% for the first 150sq.m. of the property.