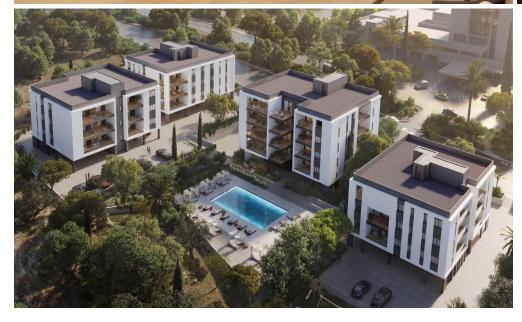

## **3 Bedroom Apartment for Sale in Limassol District**

Introducing a refined collection of forty three, one, two, and three bedroom apartments . This is a place where elegance meets comfort providing a sophisticated home accoutered with those warmly touches and well thought out details. Each residence welcomes you with open plan high quality kitchen layouts, living and dining areas perfectly designed for food preparation and those intimate moments and bathrooms and toilets are complemented with indulgent sanitary ware. This residential complex is a tranquil oasis of calm in a beautiful suburban area of Limassol that boasts breathtaking panoramic views of the sea and your stunning local. The outstanding residence is the perfect illustration of...

| Property Info          |     | Plot / Area | Info        | Additional info  |                           |  |
|------------------------|-----|-------------|-------------|------------------|---------------------------|--|
| Covered Area           | 154 |             |             | Reference Number | 2597                      |  |
| Covered Veranda        | 41  | Dool        |             |                  | 2597                      |  |
| Floor Number           | 5   |             | Common, Yes | Property type    | Apartment                 |  |
| Floor Number           | 3   | Pool        | Common, res | Condition        | <b>Under Construction</b> |  |
| Total Number of Floors | 4   |             |             |                  |                           |  |
| Energy Efficiency      | A   |             |             | Bathrooms        | 2                         |  |