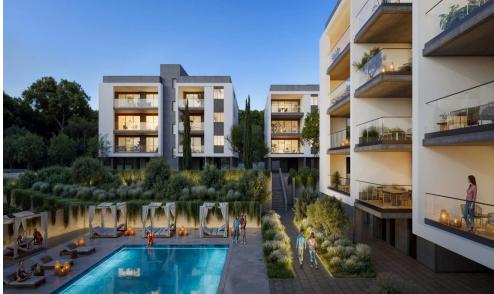

## **3 Bedroom Apartment for Sale in Limassol District**

Introducing a refined collection of forty three, one, two, and three bedroom apartments . This is a place where elegance meets comfort providing a sophisticated home accoutered with those warmly touches and well thought out details. Each residence welcomes you with open plan high quality kitchen layouts, living and dining areas perfectly designed for food preparation and those intimate moments and bathrooms and toilets are complemented with indulgent sanitary ware. This residential complex is a tranquil oasis of calm in a beautiful suburban area of Limassol that boasts breathtaking panoramic views of the sea and your stunning local. The outstanding residence is the perfect illustration of...

Amenities Location

Region: **Limassol** 

Coordinates: **34.70609569** / **32.98195531** 

Price: €563 000 + VAT

VAT for this property is €30,197 or €106,970. VAT usually is 19%. If it is your first purchase of property, you can have VAT reduced to 5% for the first 150sq.m. of the property.