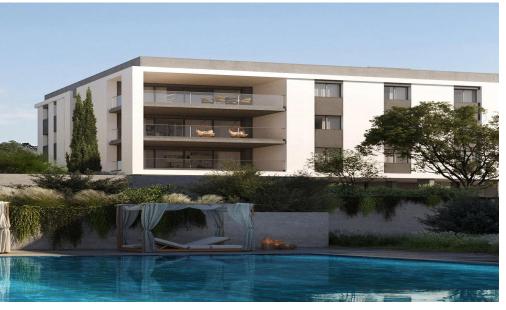

## 1 Bedroom Apartment for Sale in Limassol District

Introducing a refined collection of forty three, one, two, and three bedroom apartments . This is a place where elegance meets comfort providing a sophisticated home accoutered with those warmly touches and well thought out details. Each residence welcomes you with open plan high quality kitchen layouts, living and dining areas perfectly designed for food preparation and those intimate moments and bathrooms and toilets are complemented with indulgent sanitary ware. This residential complex is a tranquil oasis of calm in a beautiful suburban area of Limassol that boasts breathtaking panoramic views of the sea and your stunning local. The outstanding residence is the perfect illustration of...

Amenities Location

Region: **Limassol** 

Coordinates: **34.70609569** / **32.98195531** 

Price: €255 000 + VAT

VAT for this property is €12,750 or €48,450. VAT usually is 19%. If it is your first purchase of property, you can have VAT reduced to 5% for the first 150sq.m. of the property.