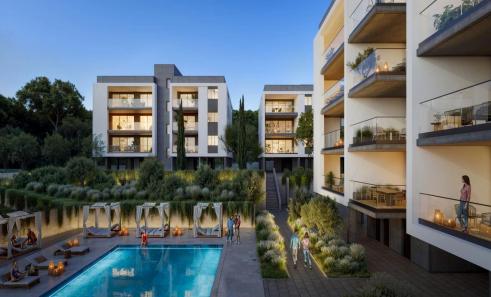

## 1 Bedroom Apartment for Sale in Limassol District

Introducing a refined collection of forty three, one, two, and three bedroom apartments . This is a place where elegance meets comfort providing a sophisticated home accoutered with those warmly touches and well thought out details. Each residence welcomes you with open plan high quality kitchen layouts, living and dining areas perfectly designed for food preparation and those intimate moments and bathrooms and toilets are complemented with indulgent sanitary ware. This residential complex is a tranquil oasis of calm in a beautiful suburban area of Limassol that boasts breathtaking panoramic views of the sea and your stunning local. The outstanding residence is the perfect illustration of...

Amenities Location

Region: **Limassol** 

Coordinates: **34.70609569** / **32.98195531** 

Price: €255 000 + VAT

VAT for this property is €12,750 or €48,450. VAT usually is 19%. If it is your first purchase of property, you can have VAT reduced to 5% for the first 150sq.m. of the property.