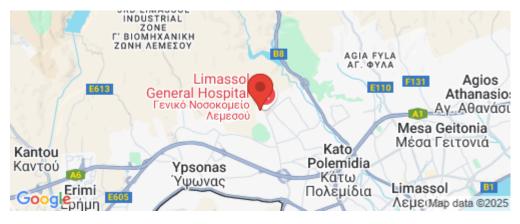

Amenities Location

Region: **Limassol** 

Coordinates: **34.70609569** / **32.98195531** 

Price: €255 000 + VAT

VAT for this property is €12,750 or €48,450. VAT usually is 19%. If it is your first purchase of property, you can have VAT reduced to 5% for the first 150sq.m. of the property.