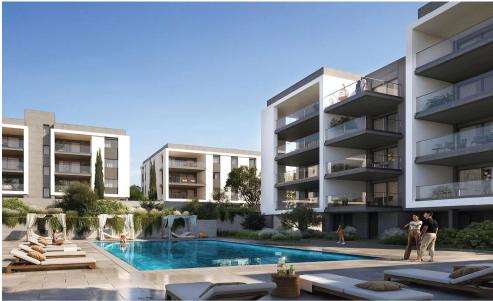

## 1 Bedroom Apartment for Sale in Limassol District

Introducing a refined collection of forty three, one, two, and three bedroom apartments . This is a place where elegance meets comfort providing a sophisticated home accoutered with those warmly touches and well thought out details. Each residence welcomes you with open plan high quality kitchen layouts, living and dining areas perfectly designed for food preparation and those intimate moments and bathrooms and toilets are complemented with indulgent sanitary ware. This residential complex is a tranquil oasis of calm in a beautiful suburban area of Limassol that boasts breathtaking panoramic views of the sea and your stunning local. The outstanding residence is the perfect illustration of...

Amenities Location

Region: **Limassol** 

Coordinates: **34.70609569** / **32.98195531** 

Price: €255 000 + VAT

VAT for this property is €12,750 or €48,450. VAT usually is 19%. If it is your first purchase of property, you can have VAT reduced to 5% for the first 150sq.m. of the property.