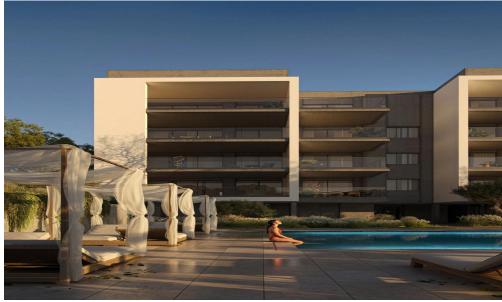

## 1 Bedroom Apartment for Sale in Limassol District

Introducing a refined collection of forty three, one, two, and three bedroom apartments . This is a place where elegance meets comfort providing a sophisticated home accoutered with those warmly touches and well thought out details. Each residence welcomes you with open plan high quality kitchen layouts, living and dining areas perfectly designed for food preparation and those intimate moments and bathrooms and toilets are complemented with indulgent sanitary ware. This residential complex is a tranquil oasis of calm in a beautiful suburban area of Limassol that boasts breathtaking panoramic views of the sea and your stunning local. The outstanding residence is the perfect illustration of...

Amenities Location

Region: **Limassol** 

Coordinates: **34.70609569** / **32.98195531** 

Price: €255 000 + VAT

VAT for this property is €12,750 or €48,450. VAT usually is 19%. If it is your first purchase of property, you can have VAT reduced to 5% for the first 150sq.m. of the property.