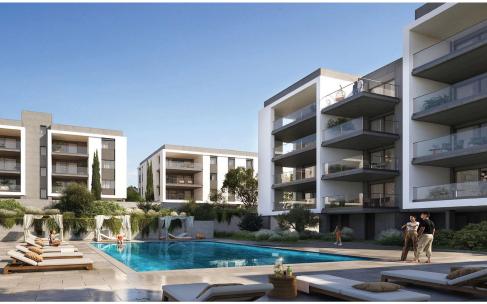

## 3 Bedroom Apartment for Sale in Limassol District

Introducing a refined collection of forty three, one, two, and three bedroom apartments . This is a place where elegance meets comfort providing a sophisticated home accoutered with those warmly touches and well thought out details. Each residence welcomes you with open plan high quality kitchen layouts, living and dining areas perfectly designed for food preparation and those intimate moments and bathrooms and toilets are complemented with indulgent sanitary ware. This residential complex is a tranquil oasis of calm in a beautiful suburban area of Limassol that boasts breathtaking panoramic views of the sea and your stunning local. The outstanding residence is the perfect illustration of...

Amenities Location

Region: **Limassol** 

Coordinates: **34.70609569** / **32.98195531** 

**Price: €601 000 + VAT** 

VAT for this property is €35,799 or €114,190. VAT usually is 19%. If it is your first purchase of property, you can have VAT reduced to 5% for the first 150sq.m. of the property.