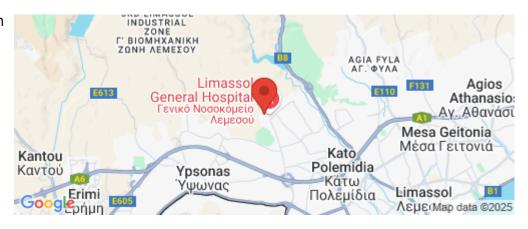

Amenities Location

Region: **Limassol** 

Coordinates: **34.70609569** / **32.98195531** 

**Price: €601 000 + VAT** 

VAT for this property is €35,799 or €114,190. VAT usually is 19%. If it is your first purchase of property, you can have VAT reduced to 5% for the first 150sq.m. of the property.