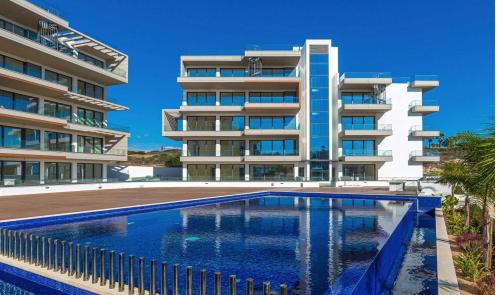

## 3 Bedroom Apartment for Sale in Limassol District

Introducing a refined collection of forty three, one, two, and three bedroom apartments . This is a place where elegance meets comfort providing a sophisticated home accoutered with those warmly touches and well thought out details. Each residence welcomes you with open plan high quality kitchen layouts, living and dining areas perfectly designed for food preparation and those intimate moments and bathrooms and toilets are complemented with indulgent sanitary ware. This residential complex is a tranquil oasis of calm in a beautiful suburban area of Limassol that boasts breathtaking panoramic views of the sea and your stunning local. The outstanding residence is the perfect illustration of...

Amenities Location

Region: **Limassol** 

Coordinates: **34.70609569** / **32.98195531** 

**Price: €601 000 + VAT** 

VAT for this property is €35,799 or €114,190. VAT usually is 19%. If it is your first purchase of property, you can have VAT reduced to 5% for the first 150sq.m. of the property.