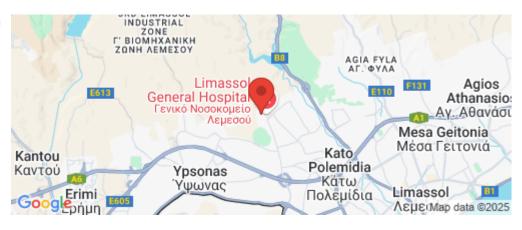

Amenities Location

Region: **Limassol** 

Coordinates: **34.70609569** / **32.98195531** 

Price: €436 000 + VAT

VAT for this property is **€21,800** or **€82,840**. VAT usually is 19%. If it is your first purchase of property, you can have VAT reduced to 5% for the first 150sq.m. of the property.