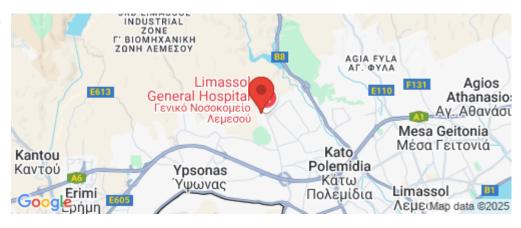

Amenities Location

Region: **Limassol** 

Coordinates: **34.70609569** / **32.98195531** 

Price: €432 000 + VAT

VAT for this property is **€21,600** or **€82,080**. VAT usually is 19%. If it is your first purchase of property, you can have VAT reduced to 5% for the first 150sq.m. of the property.