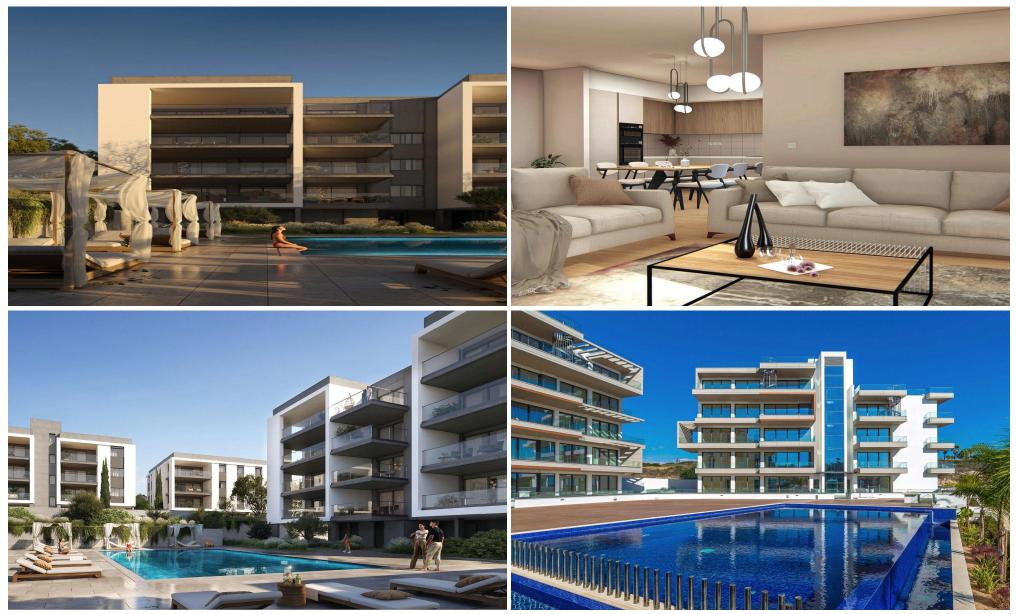

### **1** Bedroom Apartment for Sale in Limassol District

Introducing a refined collection of forty three, one, two, and three bedroom apartments . This is a place where elegance meets comfort providing a sophisticated home accoutered with those warmly touches and well thought out details. Each residence welcomes you with open plan high quality kitchen layouts, living and dining areas perfectly designed for food preparation and those intimate moments and bathrooms and toilets are complemented with indulgent sanitary ware. This residential complex is a tranquil oasis of calm in a beautiful suburban area of Limassol that boasts breathtaking panoramic views of the sea and your stunning local. The outstanding residence is the perfect illustration of...

#### Amenities

Location

Region: Limassol Coordinates: 34.70609569 / 32.98195531

Esperia Estates (Limassol-Paphos) Limited