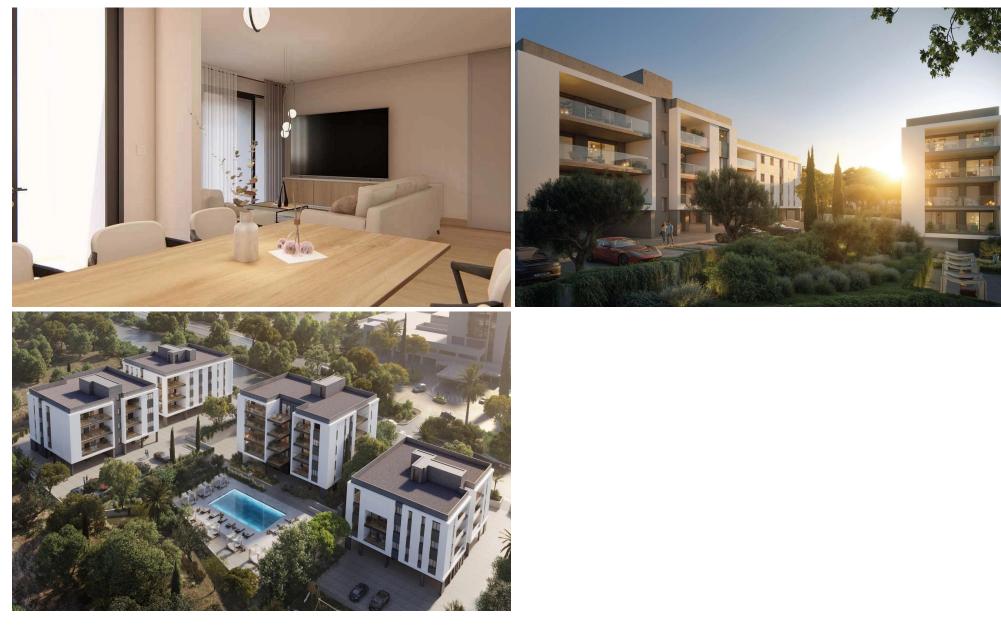

### **1** Bedroom Apartment for Sale in Limassol District

Introducing a refined collection of forty three, one, two, and three bedroom apartments . This is a place where elegance meets comfort providing a sophisticated home accoutered with those warmly touches and well thought out details. Each residence welcomes you with open plan high quality kitchen layouts, living and dining areas perfectly designed for food preparation and those intimate moments and bathrooms and toilets are complemented with indulgent sanitary ware. This residential complex is a tranquil oasis of calm in a beautiful suburban area of Limassol that boasts breathtaking panoramic views of the sea and your stunning local. The outstanding residence is the perfect illustration of...

#### Amenities

Location

Region: Limassol Coordinates: 34.70609569 / 32.98195531

Esperia Estates (Limassol-Paphos) Limited