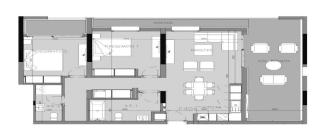

| × |   |  |
|---|---|--|
|   | 7 |  |

| Property Info          |     | Plot / Area I | nfo          | Additional info  |                           |
|------------------------|-----|---------------|--------------|------------------|---------------------------|
| Covered Area           | 122 |               |              |                  |                           |
| Covered Veranda        | 32  |               |              | Reference Number | 2608                      |
| Uncovered Veranda      | 12  | Pool          | Common, Yes  | Property type    | Apartment                 |
| Floor Number           | 4   | Parking       | Covered, Yes | Condition        | <b>Under Construction</b> |
| Total Number of Floors | 4   |               |              | Bathrooms        | 2                         |
| Energy Efficiency      | Α   |               |              |                  |                           |

## **Price change history**

€608 000 on Apr 8, 2025 €577 500 on May 9, 2025

| th floor |              |  |  |
|----------|--------------|--|--|
| UNIT Nº  | TOTAL AREA M |  |  |
| 401      | 141.42       |  |  |
| 402      | 108.22       |  |  |
| 403      | 108.22       |  |  |
| 404      | 142.82       |  |  |