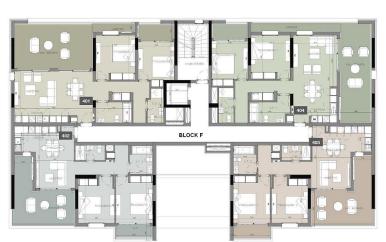

| × |   |  |
|---|---|--|
|   | 7 |  |

| Property Info          |     | Plot / Area I | nfo          | Additional info  |                           |
|------------------------|-----|---------------|--------------|------------------|---------------------------|
| Covered Area           | 122 |               |              |                  |                           |
| Covered Veranda        | 32  |               |              | Reference Number | 2608                      |
| Uncovered Veranda      | 12  | Pool          | Common, Yes  | Property type    | Apartment                 |
| Floor Number           | 4   | Parking       | Covered, Yes | Condition        | <b>Under Construction</b> |
| Total Number of Floors | 4   |               |              | Bathrooms        | 2                         |
| Energy Efficiency      | Α   |               |              |                  |                           |

## **Price change history**

€608 000 on Apr 8, 2025 €577 500 on May 9, 2025

| th floor |              |  |  |
|----------|--------------|--|--|
| UNIT Nº  | TOTAL AREA M |  |  |
| 401      | 141.42       |  |  |
| 402      | 108.22       |  |  |
| 403      | 108.22       |  |  |
| 404      | 142.82       |  |  |