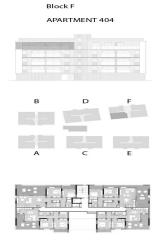

| × |   |  |
|---|---|--|
|   | 7 |  |

| Property Info          |     | Plot / Area I | nfo          | Additional info  |                           |
|------------------------|-----|---------------|--------------|------------------|---------------------------|
| Covered Area           | 122 |               |              |                  |                           |
| Covered Veranda        | 32  |               |              | Reference Number | 2608                      |
| Uncovered Veranda      | 12  | Pool          | Common, Yes  | Property type    | Apartment                 |
| Floor Number           | 4   | Parking       | Covered, Yes | Condition        | <b>Under Construction</b> |
| Total Number of Floors | 4   |               |              | Bathrooms        | 2                         |
| Energy Efficiency      | Α   |               |              |                  |                           |

## **Price change history**

€608 000 on Apr 8, 2025 €577 500 on May 9, 2025

| th floor |              |  |  |
|----------|--------------|--|--|
| UNIT Nº  | TOTAL AREA M |  |  |
| 401      | 141.42       |  |  |
| 402      | 108.22       |  |  |
| 403      | 108.22       |  |  |
| 404      | 142.82       |  |  |