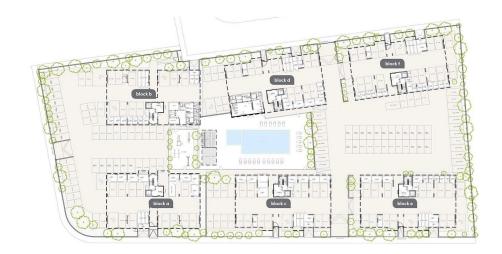

| Location: Limassol - Zakaki                    | Region: <b>Limassol</b> |
| • Parking | Coordinates: 34.651073378561 / 32.999947063687 |                         |



Price: €578 500 + VAT

VAT for this property is **€28,925** or **€109,915**. VAT usually is 19%. If it is your first purchase of property, you can have VAT reduced to 5% for the first 150sq.m. of the property.

VAT Excluded Title transfer fee None
Price per SQM €4 821.00/m² Common expenses None

## **Representative: RealDeal Estates**

Registration number 1311 Email info@realdeal.cy
License number 347/E Legal name Esperia Estates (Limassol-Paphos) Limited

Phone: +35725255505, +35794001333

## **Price change history**

€639 000 on Apr 8, 2025 €578 500 on May 9, 2025























ground floor



## \*master plan