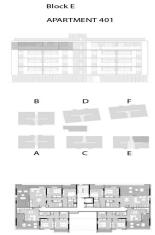

| Property Info          |     | Plot / Area Info |              | <b>Additional info</b> |                           |
|------------------------|-----|------------------|--------------|------------------------|---------------------------|
| Covered Area           | 120 |                  |              |                        |                           |
| Covered Veranda        | 32  |                  |              | Reference Number       | 2609                      |
| Uncovered Veranda      | 12  | Pool             | Common, Yes  | Property type          | Apartment                 |
| Floor Number           | 4   | Parking          | Covered, Yes | Condition              | <b>Under Construction</b> |
| Total Number of Floors | 4   |                  |              | Bathrooms              | 2                         |
| Energy Efficiency      | Α   |                  |              |                        |                           |