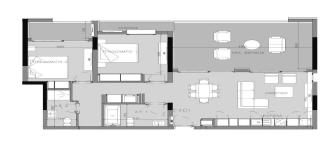

| Property Info          |     | Plot / Area Info |              | <b>Additional info</b> |                           |
|------------------------|-----|------------------|--------------|------------------------|---------------------------|
| Covered Area           | 120 |                  |              |                        |                           |
| Covered Veranda        | 32  |                  |              | Reference Number       | 2609                      |
| Uncovered Veranda      | 12  | Pool             | Common, Yes  | Property type          | Apartment                 |
| Floor Number           | 4   | Parking          | Covered, Yes | Condition              | <b>Under Construction</b> |
| Total Number of Floors | 4   |                  |              | Bathrooms              | 2                         |
| Energy Efficiency      | Α   |                  |              |                        |                           |