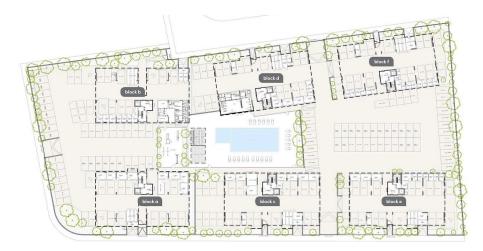

#### 2 Bedroom Apartment for Sale in Limassol - Zakaki

A new ultra-contemporary gated community consisting of six luxurious condos nestled in one of the most prestigious areas in Limassol. Each condo boasts ample living and dining spaces that are perfect for family gatherings and those intimate special moments. Floor to ceiling windows that streamingly flow out onto large verandas, ideal for a breath of fresh air and relaxation. Beautifully built-in kitchens made by European brands with carefully thought out layouts perfectly designed for food preparation and entertainment. Each condo enjoys panoramic views of landscaped green gardens and a lavish inviting swimming pool. This astonishing establishment provides a fully equipped gym and a spaci...