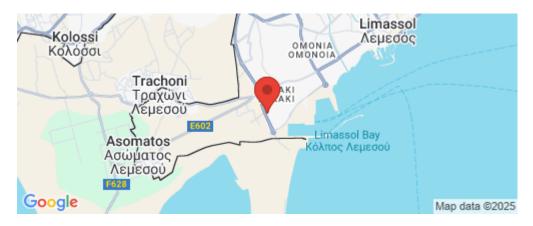

| Amenities                   | Location                                      |                         |
|-----------------------------|-----------------------------------------------|-------------------------|
| • Darking                   | Location: Limassol - Zakaki                   | Region: <b>Limassol</b> |
| <ul> <li>Parking</li> </ul> | Coordinates: 34.65112633371 / 32.999914888261 |                         |