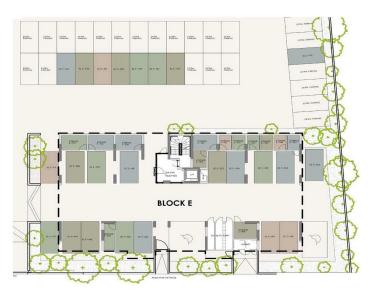

#### **Price change history**

€522 000 on Apr 8, 2025 €496 000 on May 9, 2025

www.index.cy - All Cyprus Real Estate

Block E

APARTMENT 403

ground floor

:master plan