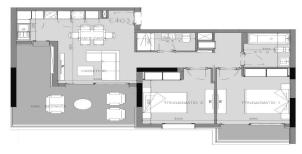

#### 2 Bedroom Apartment for Sale in Limassol - Zakaki

A new ultra-contemporary gated community consisting of six luxurious condos nestled in one of the most prestigious areas in Limassol. Each condo boasts ample living and dining spaces that are perfect for family gatherings and those intimate special moments. Floor to ceiling windows that streamingly flow out onto large verandas, ideal for a breath of fresh air and relaxation. Beautifully built-in kitchens made by European brands with carefully thought out layouts perfectly designed for food preparation and entertainment. Each condo enjoys panoramic views of landscaped green gardens and a lavish inviting swimming pool. This astonishing establishment provides a fully equipped gym and a spaci...

| Property Info                                                                                  |                          | Plot / Area In  | fo                          | Additional info                                             |                                              |
|------------------------------------------------------------------------------------------------|--------------------------|-----------------|-----------------------------|-------------------------------------------------------------|----------------------------------------------|
| Covered Area<br>Covered Veranda<br>Floor Number<br>Total Number of Floors<br>Energy Efficiency | 103<br>26<br>4<br>4<br>A | Pool<br>Parking | Common, Yes<br>Covered, Yes | Reference Number<br>Property type<br>Condition<br>Bathrooms | 2611<br>Apartment<br>Under Construction<br>2 |