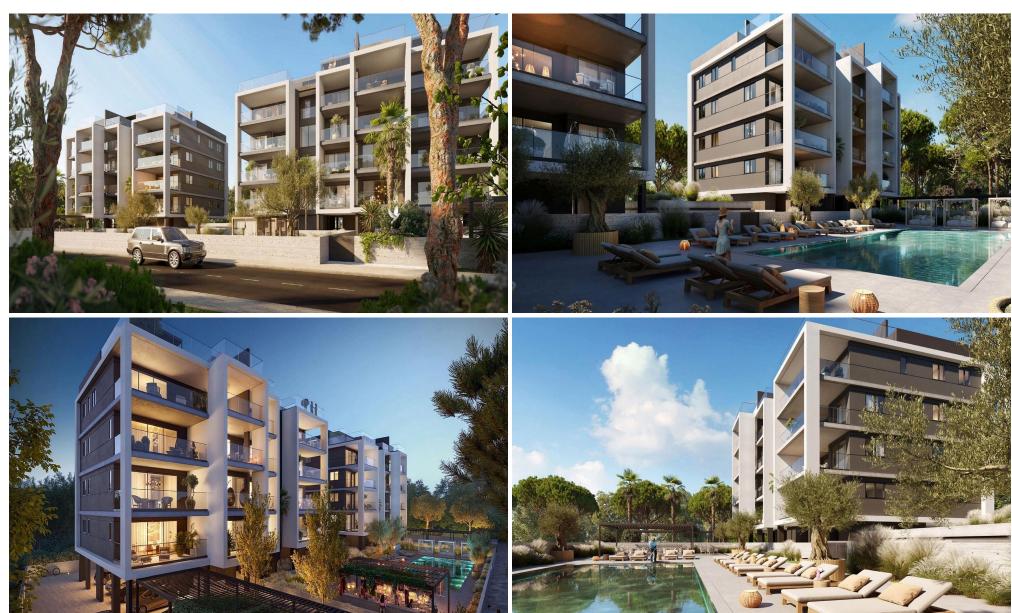

## 3 Bedroom Apartment for Sale in Germasogeia, Limassol District

Each luxury apartment is set beautifully with breathtaking panoramic city views. Meticulously designed with smart space arrangements that deliver pure comfort and style. Residents will enjoy the opulence of spacious living areas with floor to ceiling windows that allow natural light to flow through the space giving it that sense of freedom. These homes are designed with the best high quality materials and high standards of finish, where premium aesthetics fuse with elevated comforted high spec functionality. Each unique penthouse boasts effortless luxury that is further enhanced by uncompromised panoramic views of the city that will definitely inspire your body, mind and soul. Welcome to ...