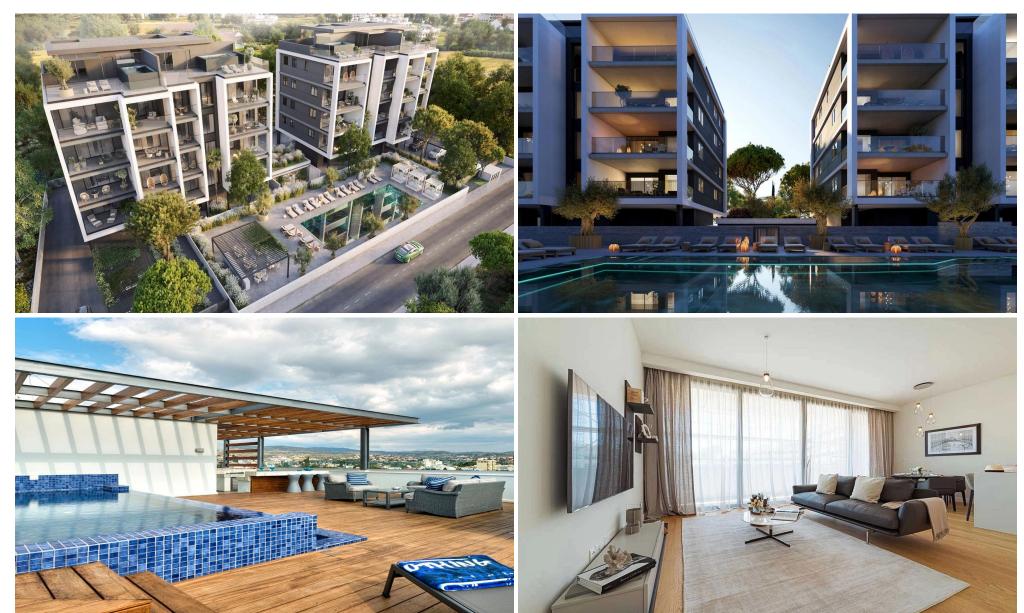

## 3 Bedroom Apartment for Sale in Germasogeia, Limassol District

Each luxury apartment is set beautifully with breathtaking panoramic city views. Meticulously designed with smart space arrangements that deliver pure comfort and style. Residents will enjoy the opulence of spacious living areas with floor to ceiling windows that allow natural light to flow through the space giving it that sense of freedom. These homes are designed with the best high quality materials and high standards of finish, where premium aesthetics fuse with elevated comforted high spec functionality. Each unique penthouse boasts effortless luxury that is further enhanced by uncompromised panoramic views of the city that will definitely inspire your body, mind and soul. Welcome to ...