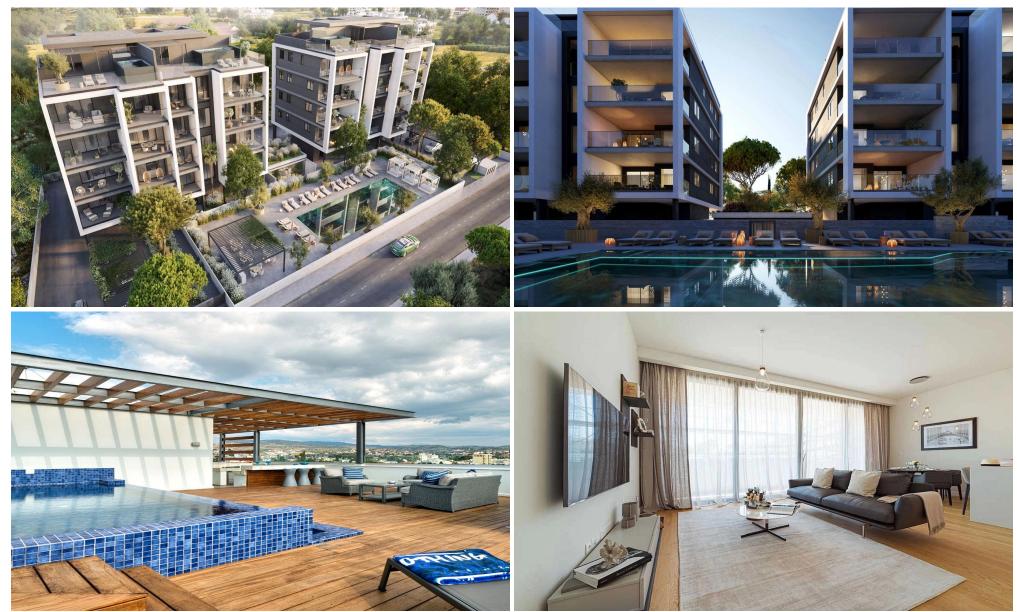

### 53m<sup>2</sup> Apartment for Sale in Germasogeia, Limassol District

Each luxury apartment is set beautifully with breathtaking panoramic city views. Meticulously designed with smart space arrangements that deliver pure comfort and style. Residents will enjoy the opulence of spacious living areas with floor to ceiling windows that allow natural light to flow through the space giving it that sense of freedom. These homes are designed with the best high quality materials and high standards of finish, where premium aesthetics fuse with elevated comforted high spec functionality. Each unique penthouse boasts effortless luxury that is further enhanced by uncompromised panoramic views of the city that will definitely inspire your body, mind and soul. Welcome to ...