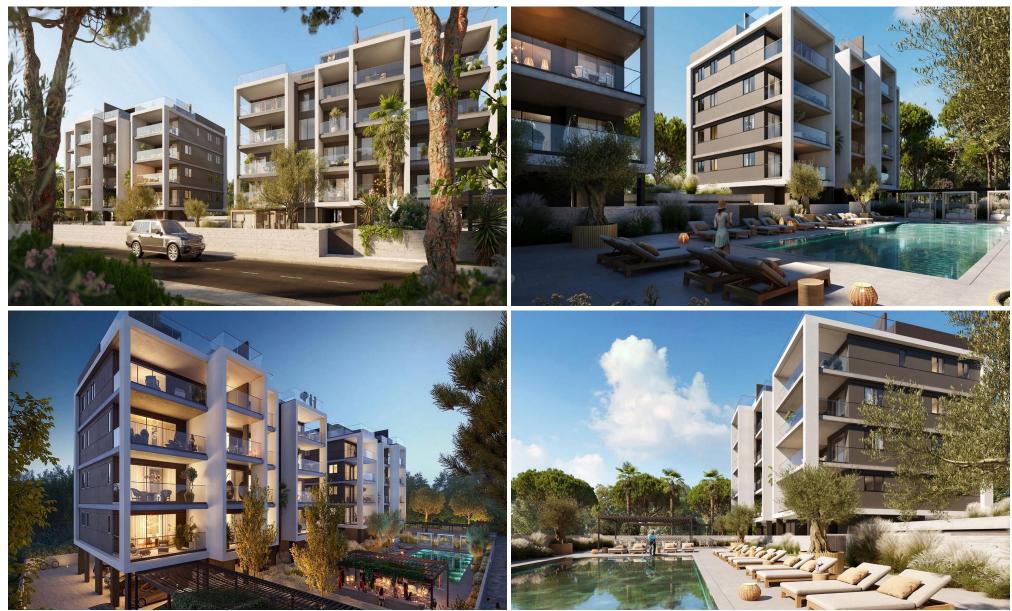

### 53m<sup>2</sup> Apartment for Sale in Germasogeia, Limassol District

Each luxury apartment is set beautifully with breathtaking panoramic city views. Meticulously designed with smart space arrangements that deliver pure comfort and style. Residents will enjoy the opulence of spacious living areas with floor to ceiling windows that allow natural light to flow through the space giving it that sense of freedom. These homes are designed with the best high quality materials and high standards of finish, where premium aesthetics fuse with elevated comforted high spec functionality. Each unique penthouse boasts effortless luxury that is further enhanced by uncompromised panoramic views of the city that will definitely inspire your body, mind and soul. Welcome to ...