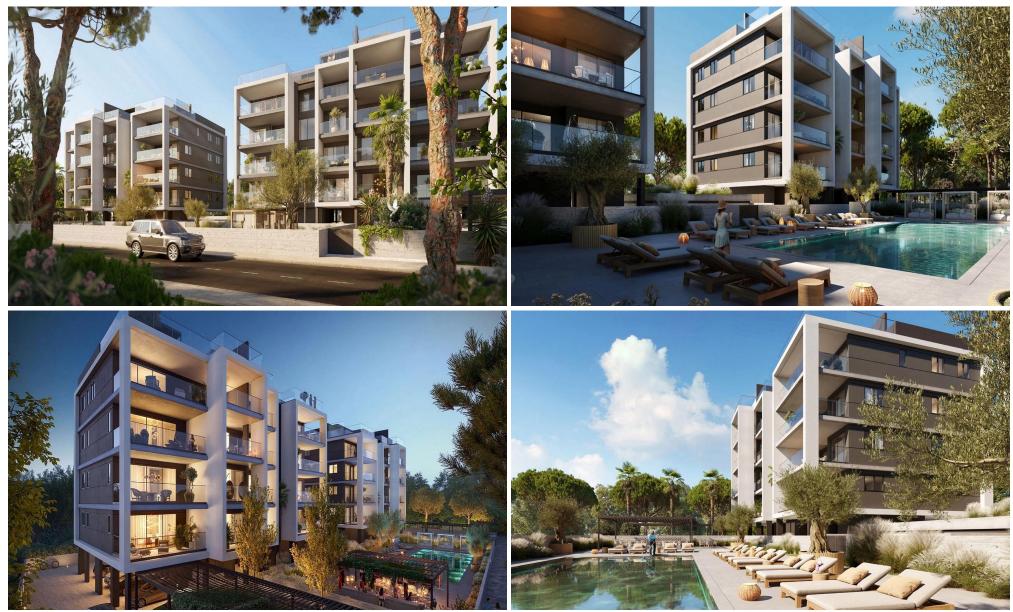

### 1 Bedroom Apartment for Sale in Germasogeia, Limassol District

Each luxury apartment is set beautifully with breathtaking panoramic city views. Meticulously designed with smart space arrangements that deliver pure comfort and style. Residents will enjoy the opulence of spacious living areas with floor to ceiling windows that allow natural light to flow through the space giving it that sense of freedom. These homes are designed with the best high quality materials and high standards of finish, where premium aesthetics fuse with elevated comforted high spec functionality. Each unique penthouse boasts effortless luxury that is further enhanced by uncompromised panoramic views of the city that will definitely inspire your body, mind and soul. Welcome to ...