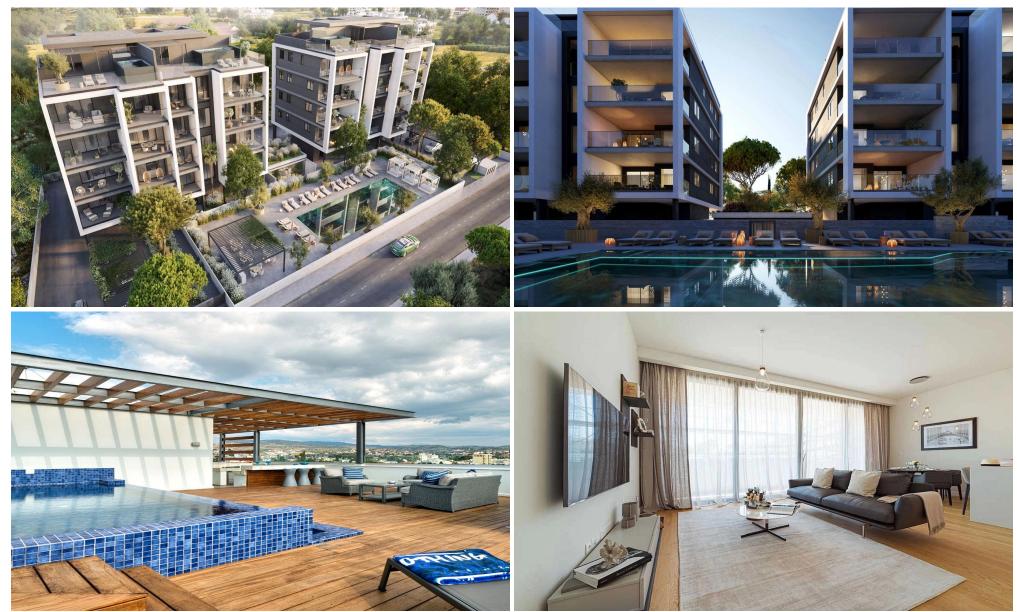

### 1 Bedroom Apartment for Sale in Germasogeia, Limassol District

Each luxury apartment is set beautifully with breathtaking panoramic city views. Meticulously designed with smart space arrangements that deliver pure comfort and style. Residents will enjoy the opulence of spacious living areas with floor to ceiling windows that allow natural light to flow through the space giving it that sense of freedom. These homes are designed with the best high quality materials and high standards of finish, where premium aesthetics fuse with elevated comforted high spec functionality. Each unique penthouse boasts effortless luxury that is further enhanced by uncompromised panoramic views of the city that will definitely inspire your body, mind and soul. Welcome to ...