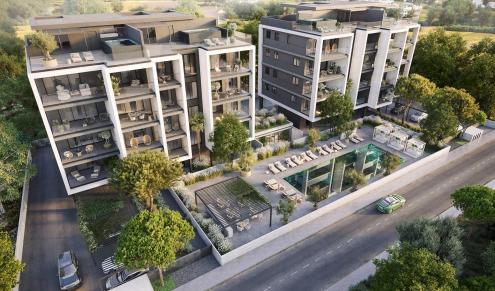

## 2 Bedroom Apartment for Sale in Germasogeia, Limassol District

Each luxury apartment is set beautifully with breathtaking panoramic city views. Meticulously designed with smart space arrangements that deliver pure comfort and style. Residents will enjoy the opulence of spacious living areas with floor to ceiling windows that allow natural light to flow through the space giving it that sense of freedom. These homes are designed with the best high quality materials and high standards of finish, where premium aesthetics fuse with elevated comforted high spec functionality. Each unique penthouse boasts effortless luxury that is further enhanced by uncompromised panoramic views of the city that will definitely inspire your body, mind and soul. Welcome to ...

| Property Info          |                         | Plot / Area Inf | 0            | Additional info  |                           |
|------------------------|-------------------------|-----------------|--------------|------------------|---------------------------|
| Covered Area           | 120                     |                 |              |                  |                           |
| Covered Veranda        | 30                      |                 |              | Reference Number | 2615                      |
| Floor Number           | 3                       | Pool            | Common, Yes  | Property type    | Apartment                 |
| Total Number of Floors | 4                       | Parking         | Covered, Yes | Condition        | <b>Under Construction</b> |
| Energy Efficiency      | Α                       |                 |              | Bathrooms        | 2                         |
| Heating                | Underfloor Heating, Yes |                 |              |                  |                           |