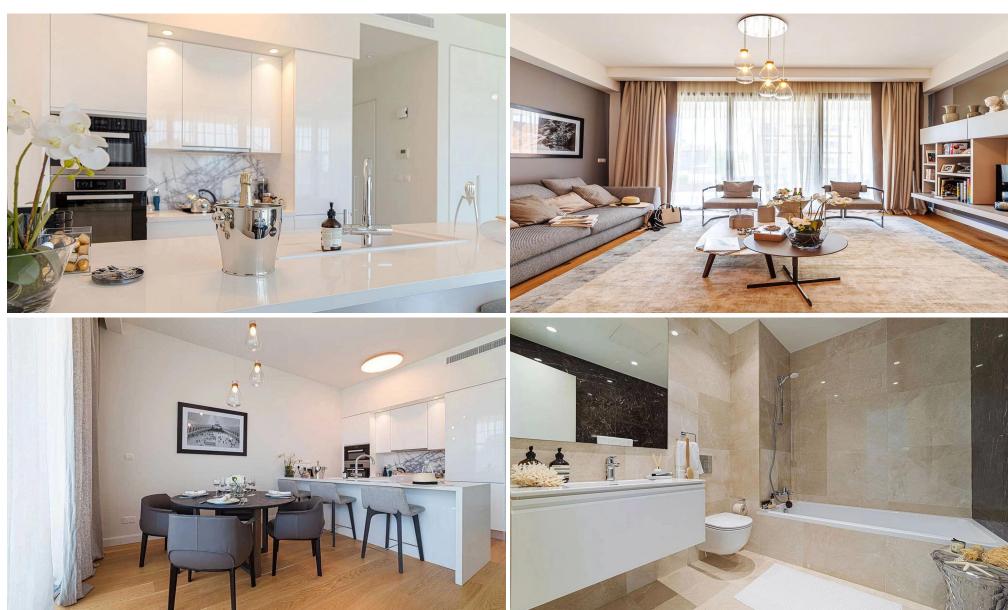

## 2 Bedroom Apartment for Sale in Germasogeia, Limassol District

Each luxury apartment is set beautifully with breathtaking panoramic city views. Meticulously designed with smart space arrangements that deliver pure comfort and style. Residents will enjoy the opulence of spacious living areas with floor to ceiling windows that allow natural light to flow through the space giving it that sense of freedom. These homes are designed with the best high quality materials and high standards of finish, where premium aesthetics fuse with elevated comforted high spec functionality. Each unique penthouse boasts effortless luxury that is further enhanced by uncompromised panoramic views of the city that will definitely inspire your body, mind and soul. Welcome to ...