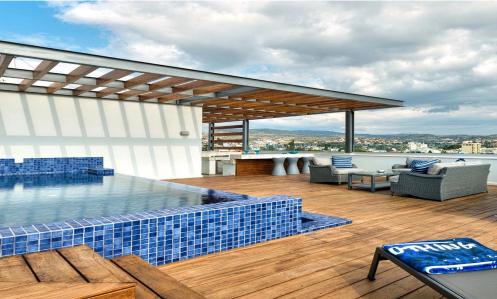

## 2 Bedroom Apartment for Sale in Germasogeia, Limassol District

Each luxury apartment is set beautifully with breathtaking panoramic city views. Meticulously designed with smart space arrangements that deliver pure comfort and style. Residents will enjoy the opulence of spacious living areas with floor to ceiling windows that allow natural light to flow through the space giving it that sense of freedom. These homes are designed with the best high quality materials and high standards of finish, where premium aesthetics fuse with elevated comforted high spec functionality. Each unique penthouse boasts effortless luxury that is further enhanced by uncompromised panoramic views of the city that will definitely inspire your body, mind and soul. Welcome to ...