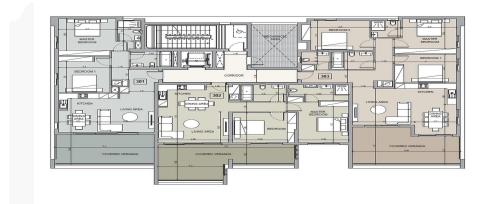

eating, Yes |                 |              |                  |                           |

Amenities Location

• Parking Region: Limassol

Coordinates: 34.705167067251 / 33.093008995056



**Price: €710 000 + VAT** 

VAT for this property is €35,500 or €134,900. VAT usually is 19%. If it is your first purchase of property, you can have VAT reduced to 5% for the first 150sq.m. of the property.

VAT Excluded

Title transfer fee None
Price per SQM €5 917.00/m²

Common expenses None

## **Representative: RealDeal Estates**

Registration number 1311 Email info@realdeal.cy

License number 347/E Legal name Esperia Estates (Limassol-Paphos) Limited

Phone: **+35725255505**, **+35794001333** 

## **Price change history**

€710 000 on Apr 8, 2025



























## :block a

floor 3