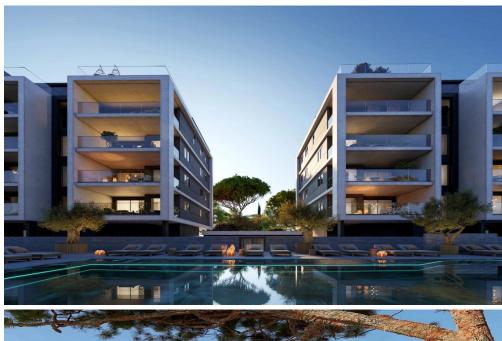

## 2 Bedroom Apartment for Sale in Germasogeia, Limassol District

Each luxury apartment is set beautifully with breathtaking panoramic city views. Meticulously designed with smart space arrangements that deliver pure comfort and style. Residents will enjoy the opulence of spacious living areas with floor to ceiling windows that allow natural light to flow through the space giving it that sense of freedom. These homes are designed with the best high quality materials and high standards of finish, where premium aesthetics fuse with elevated comforted high spec functionality. Each unique penthouse boasts effortless luxury that is further enhanced by uncompromised panoramic views of the city that will definitely inspire your body, mind and soul. Welcome to ...