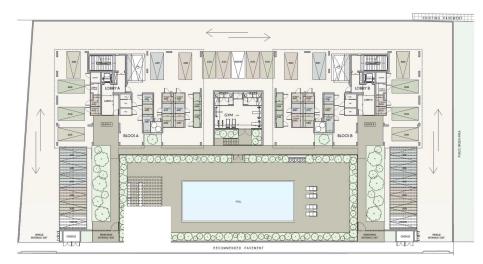

ng, Yes |                 |              |                  |                           |

Amenities Location

• Parking Region: Limassol

Coordinates: 34.705167067251 / 33.093008995056



**Price: €710 000 + VAT** 

VAT for this property is €35,500 or €134,900. VAT usually is 19%. If it is your first purchase of property, you can have VAT reduced to 5% for the first 150sq.m. of the property.

VAT Excluded

Title transfer fee None
Price per SQM €5 917.00/m²

Common expenses None

## **Representative: RealDeal Estates**

Registration number 1311 Email info@realdeal.cy

License number 347/E Legal name Esperia Estates (Limassol-Paphos) Limited

Phone: **+35725255505**, **+35794001333** 

## **Price change history**

€710 000 on Apr 8, 2025



























## :block a

floor 3