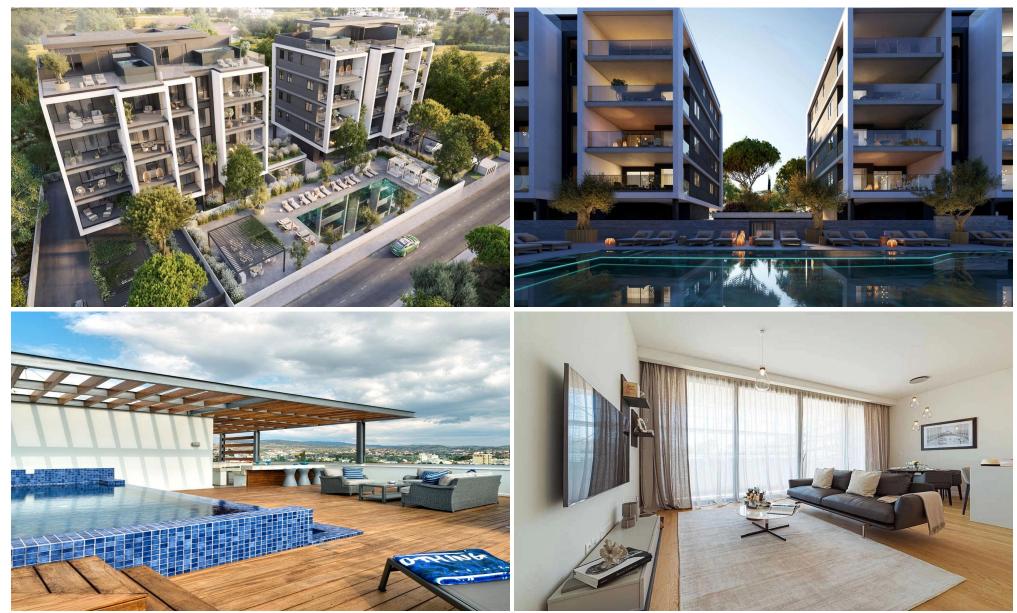

### **3** Bedroom Apartment for Sale in Germasogeia, Limassol District

Each luxury apartment is set beautifully with breathtaking panoramic city views. Meticulously designed with smart space arrangements that deliver pure comfort and style. Residents will enjoy the opulence of spacious living areas with floor to ceiling windows that allow natural light to flow through the space giving it that sense of freedom. These homes are designed with the best high quality materials and high standards of finish, where premium aesthetics fuse with elevated comforted high spec functionality. Each unique penthouse boasts effortless luxury that is further enhanced by uncompromised panoramic views of the city that will definitely inspire your body, mind and soul. Welcome to ...