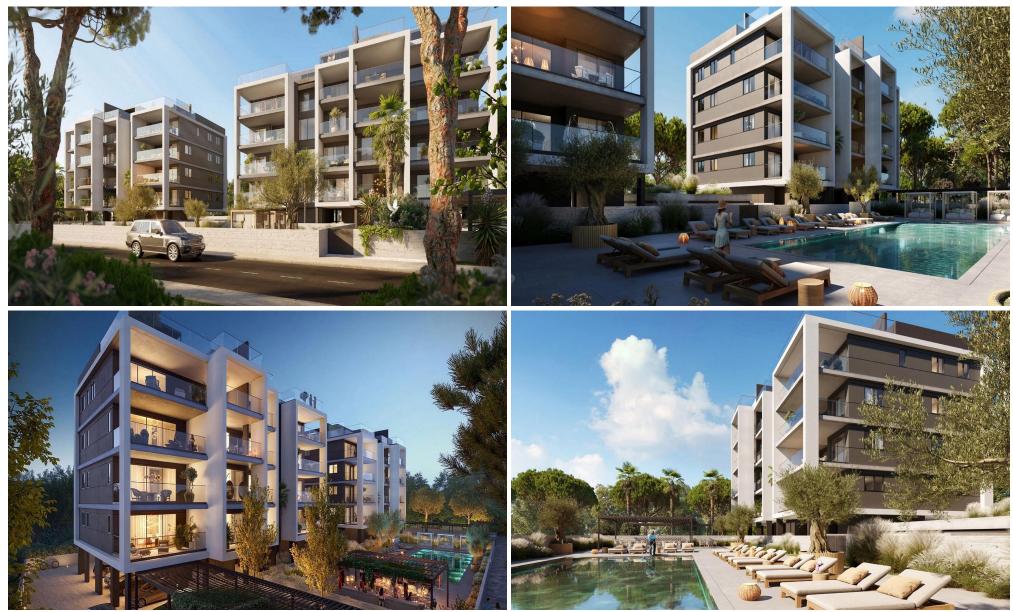

### **3** Bedroom Apartment for Sale in Germasogeia, Limassol District

Each luxury apartment is set beautifully with breathtaking panoramic city views. Meticulously designed with smart space arrangements that deliver pure comfort and style. Residents will enjoy the opulence of spacious living areas with floor to ceiling windows that allow natural light to flow through the space giving it that sense of freedom. These homes are designed with the best high quality materials and high standards of finish, where premium aesthetics fuse with elevated comforted high spec functionality. Each unique penthouse boasts effortless luxury that is further enhanced by uncompromised panoramic views of the city that will definitely inspire your body, mind and soul. Welcome to ...