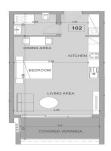

| Property Info          |                         | Plot / Area Info |              | Additional info  |                           |
|------------------------|-------------------------|------------------|--------------|------------------|---------------------------|
| Covered Area           | 54                      |                  |              |                  |                           |
| Covered Veranda        | 9                       |                  |              | Reference Number | 2617                      |
| Floor Number           | 1                       | Pool             | Common, Yes  | Property type    | Apartment                 |
| Total Number of Floors | 4                       | Parking          | Covered, Yes | Condition        | <b>Under Construction</b> |
| Energy Efficiency      | Α                       |                  |              | Bathrooms        | 1                         |
| Heating                | Underfloor Heating, Yes |                  |              |                  |                           |