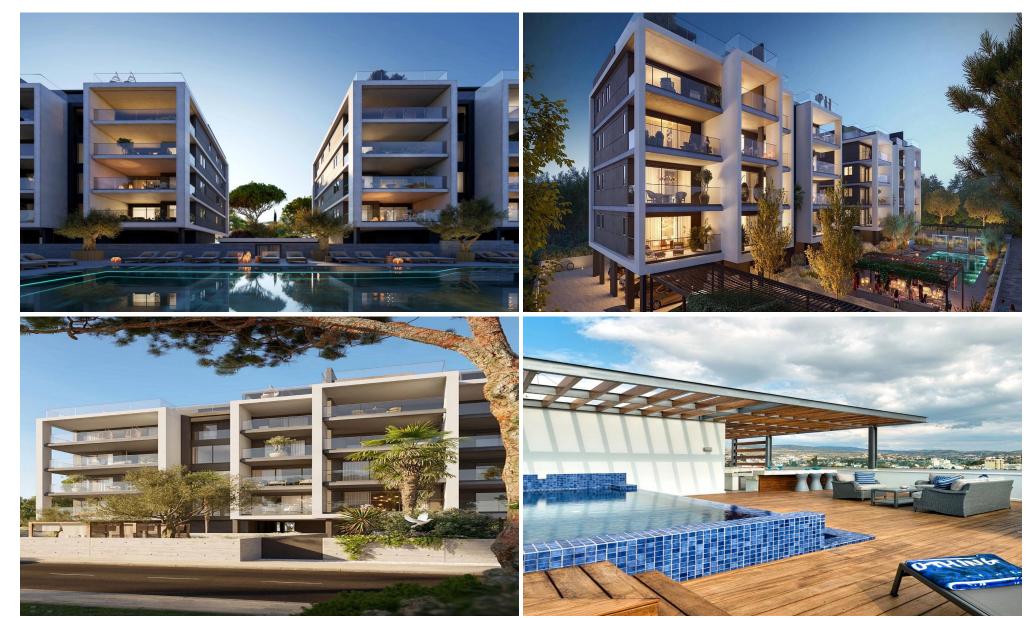

## 54m<sup>2</sup> Apartment for Sale in Germasogeia, Limassol District

Each luxury apartment is set beautifully with breathtaking panoramic city views. Meticulously designed with smart space arrangements that deliver pure comfort and style. Residents will enjoy the opulence of spacious living areas with floor to ceiling windows that allow natural light to flow through the space giving it that sense of freedom. These homes are designed with the best high quality materials and high standards of finish, where premium aesthetics fuse with elevated comforted high spec functionality. Each unique penthouse boasts effortless luxury that is further enhanced by uncompromised panoramic views of the city that will definitely inspire your body, mind and soul. Welcome to ...