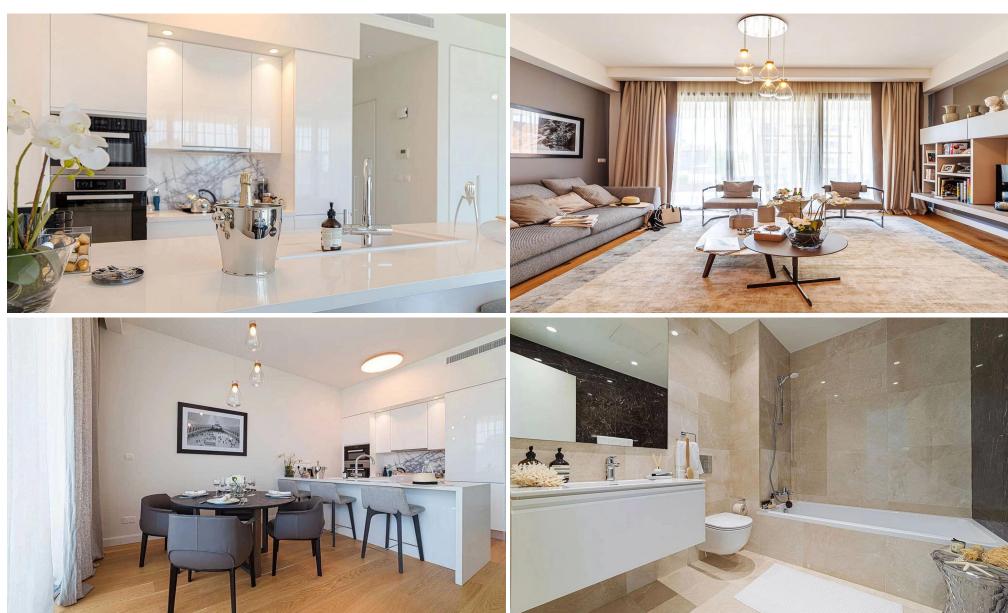

## 54m<sup>2</sup> Apartment for Sale in Germasogeia, Limassol District

Each luxury apartment is set beautifully with breathtaking panoramic city views. Meticulously designed with smart space arrangements that deliver pure comfort and style. Residents will enjoy the opulence of spacious living areas with floor to ceiling windows that allow natural light to flow through the space giving it that sense of freedom. These homes are designed with the best high quality materials and high standards of finish, where premium aesthetics fuse with elevated comforted high spec functionality. Each unique penthouse boasts effortless luxury that is further enhanced by uncompromised panoramic views of the city that will definitely inspire your body, mind and soul. Welcome to ...