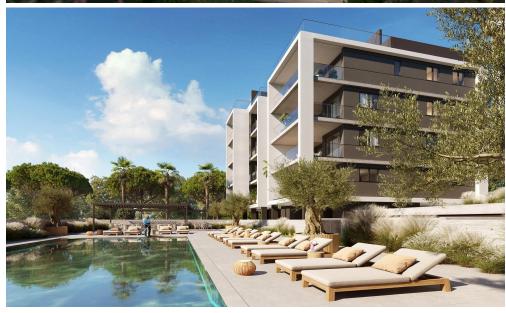

## 54m<sup>2</sup> Apartment for Sale in Germasogeia, Limassol District

Each luxury apartment is set beautifully with breathtaking panoramic city views. Meticulously designed with smart space arrangements that deliver pure comfort and style. Residents will enjoy the opulence of spacious living areas with floor to ceiling windows that allow natural light to flow through the space giving it that sense of freedom. These homes are designed with the best high quality materials and high standards of finish, where premium aesthetics fuse with elevated comforted high spec functionality. Each unique penthouse boasts effortless luxury that is further enhanced by uncompromised panoramic views of the city that will definitely inspire your body, mind and soul. Welcome to ...