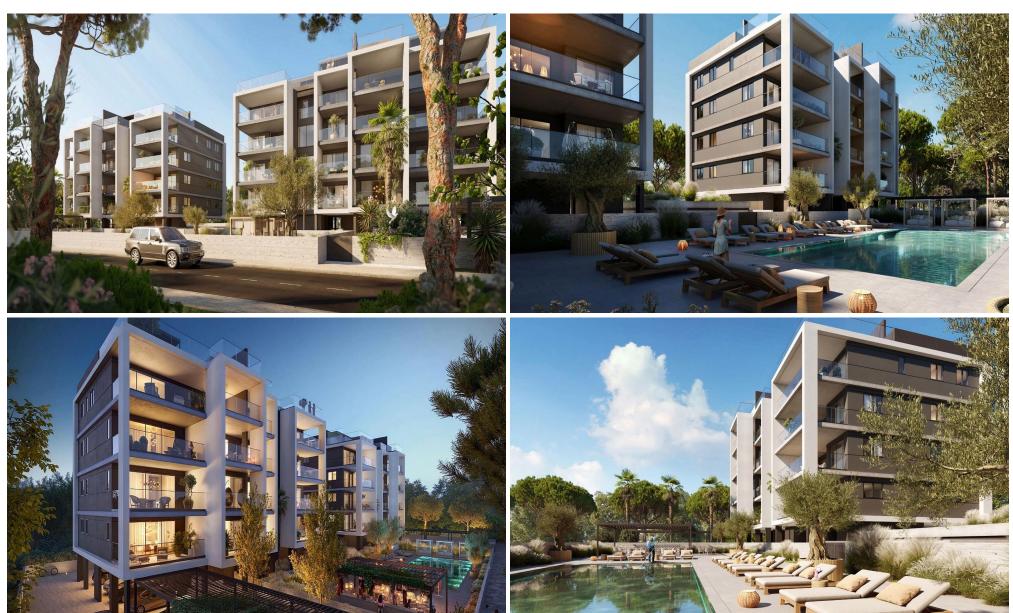

## 2 Bedroom Apartment for Sale in Germasogeia, Limassol District

Each luxury apartment is set beautifully with breathtaking panoramic city views. Meticulously designed with smart space arrangements that deliver pure comfort and style. Residents will enjoy the opulence of spacious living areas with floor to ceiling windows that allow natural light to flow through the space giving it that sense of freedom. These homes are designed with the best high quality materials and high standards of finish, where premium aesthetics fuse with elevated comforted high spec functionality. Each unique penthouse boasts effortless luxury that is further enhanced by uncompromised panoramic views of the city that will definitely inspire your body, mind and soul. Welcome to ...