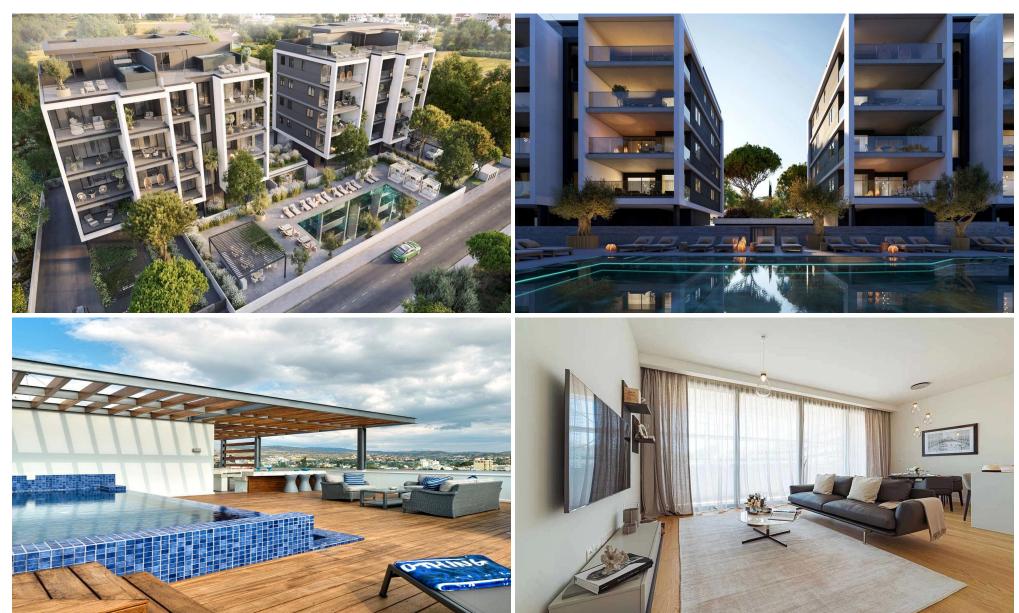

## 2 Bedroom Apartment for Sale in Germasogeia, Limassol District

Each luxury apartment is set beautifully with breathtaking panoramic city views. Meticulously designed with smart space arrangements that deliver pure comfort and style. Residents will enjoy the opulence of spacious living areas with floor to ceiling windows that allow natural light to flow through the space giving it that sense of freedom. These homes are designed with the best high quality materials and high standards of finish, where premium aesthetics fuse with elevated comforted high spec functionality. Each unique penthouse boasts effortless luxury that is further enhanced by uncompromised panoramic views of the city that will definitely inspire your body, mind and soul. Welcome to ...