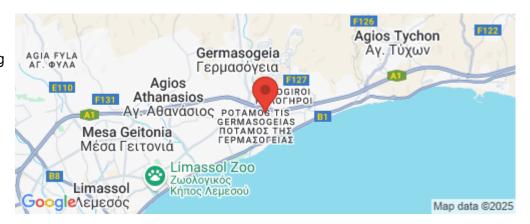

Amenities Location

**Location:** Germasogeia Region: **Limassol** 

Coordinates: **34.70514** / **33.09300463** 

Price: €660 000 + VAT

VAT for this property is €33,000 or €125,400. VAT usually is 19%. If it is your first purchase of property, you can have VAT reduced to 5% for the first 150sq.m. of the property.