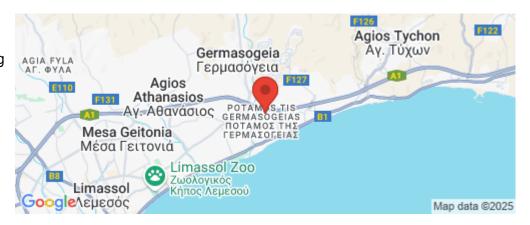

Amenities Location

**Location:** Germasogeia Region: **Limassol** 

Coordinates: **34.70514** / **33.09300463** 

Price: €434 000 + VAT

VAT for this property is **€21,700** or **€82,460**. VAT usually is 19%. If it is your first purchase of property, you can have VAT reduced to 5% for the first 150sq.m. of the property.