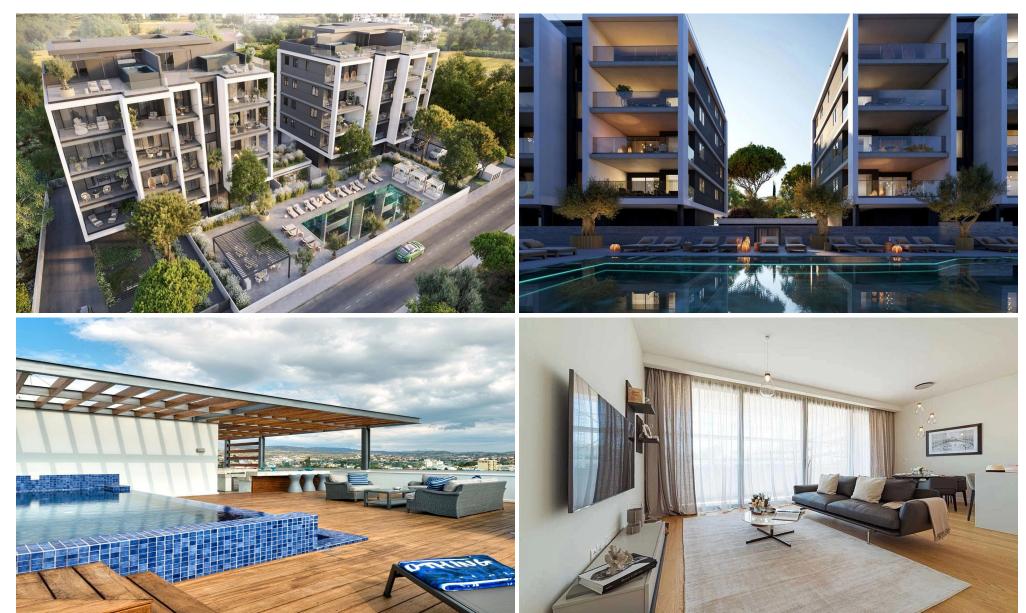

## 1 Bedroom Apartment for Sale in Germasogeia, Limassol District

Each luxury apartment is set beautifully with breathtaking panoramic city views. Meticulously designed with smart space arrangements that deliver pure comfort and style. Residents will enjoy the opulence of spacious living areas with floor to ceiling windows that allow natural light to flow through the space giving it that sense of freedom. These homes are designed with the best high quality materials and high standards of finish, where premium aesthetics fuse with elevated comforted high spec functionality. Each unique penthouse boasts effortless luxury that is further enhanced by uncompromised panoramic views of the city that will definitely inspire your body, mind and soul. Welcome to ...