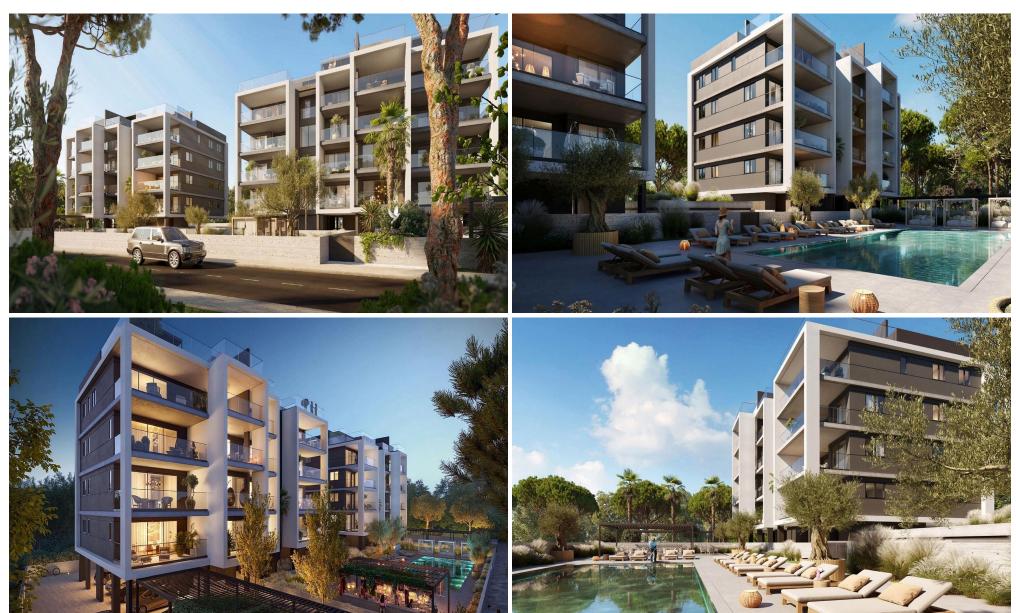

## 1 Bedroom Apartment for Sale in Germasogeia, Limassol District

Each luxury apartment is set beautifully with breathtaking panoramic city views. Meticulously designed with smart space arrangements that deliver pure comfort and style. Residents will enjoy the opulence of spacious living areas with floor to ceiling windows that allow natural light to flow through the space giving it that sense of freedom. These homes are designed with the best high quality materials and high standards of finish, where premium aesthetics fuse with elevated comforted high spec functionality. Each unique penthouse boasts effortless luxury that is further enhanced by uncompromised panoramic views of the city that will definitely inspire your body, mind and soul. Welcome to ...