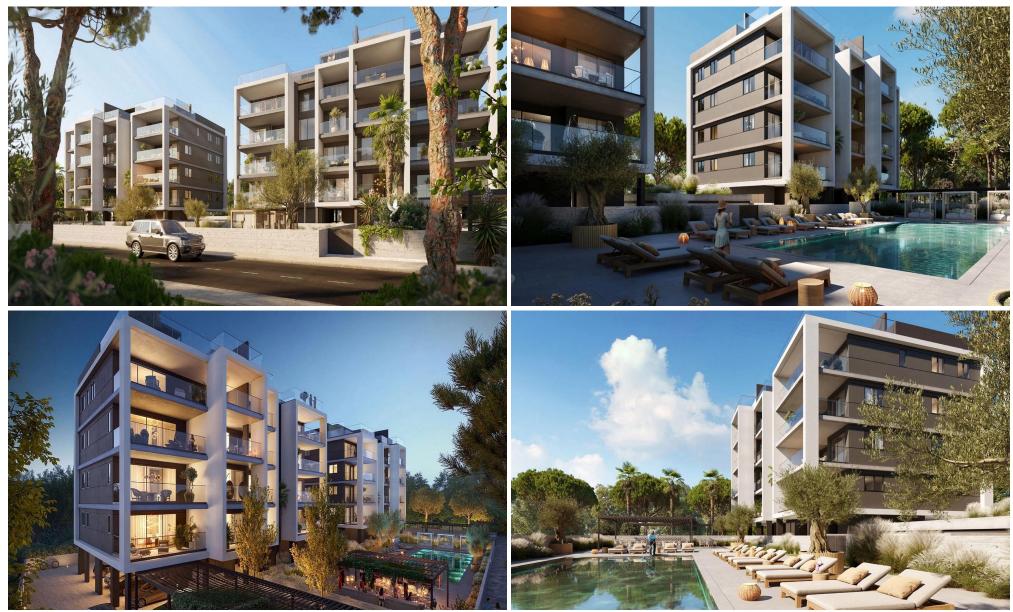

### **3 Bedroom Apartment for Sale in Germasogeia, Limassol District**

Each luxury apartment is set beautifully with breathtaking panoramic city views. Meticulously designed with smart space arrangements that deliver pure comfort and style. Residents will enjoy the opulence of spacious living areas with floor to ceiling windows that allow natural light to flow through the space giving it that sense of freedom. These homes are designed with the best high quality materials and high standards of finish, where premium aesthetics fuse with elevated comforted high spec functionality. Each unique penthouse boasts effortless luxury that is further enhanced by uncompromised panoramic views of the city that will definitely inspire your body, mind and soul. Welcome to ...