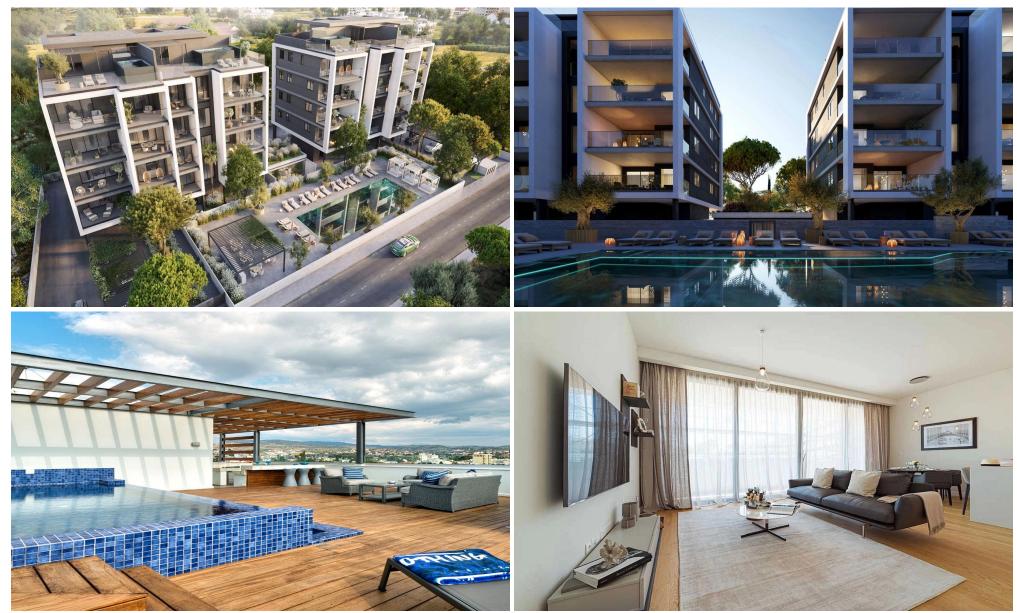

### **3 Bedroom Apartment for Sale in Germasogeia, Limassol District**

Each luxury apartment is set beautifully with breathtaking panoramic city views. Meticulously designed with smart space arrangements that deliver pure comfort and style. Residents will enjoy the opulence of spacious living areas with floor to ceiling windows that allow natural light to flow through the space giving it that sense of freedom. These homes are designed with the best high quality materials and high standards of finish, where premium aesthetics fuse with elevated comforted high spec functionality. Each unique penthouse boasts effortless luxury that is further enhanced by uncompromised panoramic views of the city that will definitely inspire your body, mind and soul. Welcome to ...