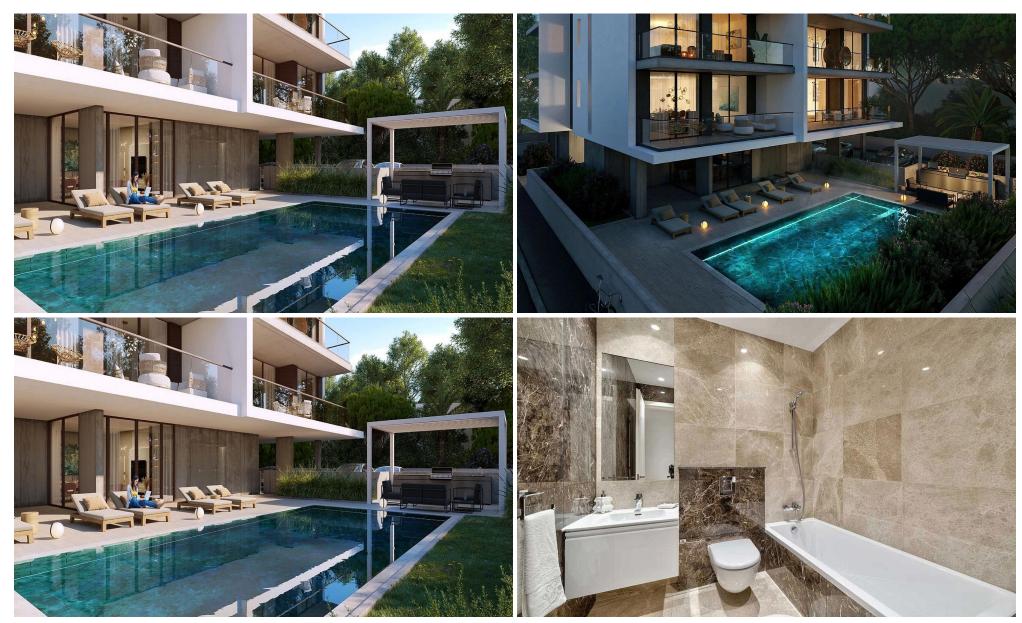

## 56m<sup>2</sup> Apartment for Sale in Germasogeia, Limassol District

Enjoy an ultimate dream home that boasts an open air swimming pool with carefully manicured gardens, overlooking a city of dreams. Luxurious penthouses offer beautifully designed private swimming pools with comfortable lounge roof terraces and stunning views of the dazzling city itself.

A world of luxury, leisure and entertainment is nestled in a quiet neighborhood of Germasogeia. From sports to active pursuits to culture and business, this is more than just a place to live! Here residences will have access to a Mediterranean resort at their doorsteps, from your personal well-being and fitness to recharging and revitalizing, you will have it all.