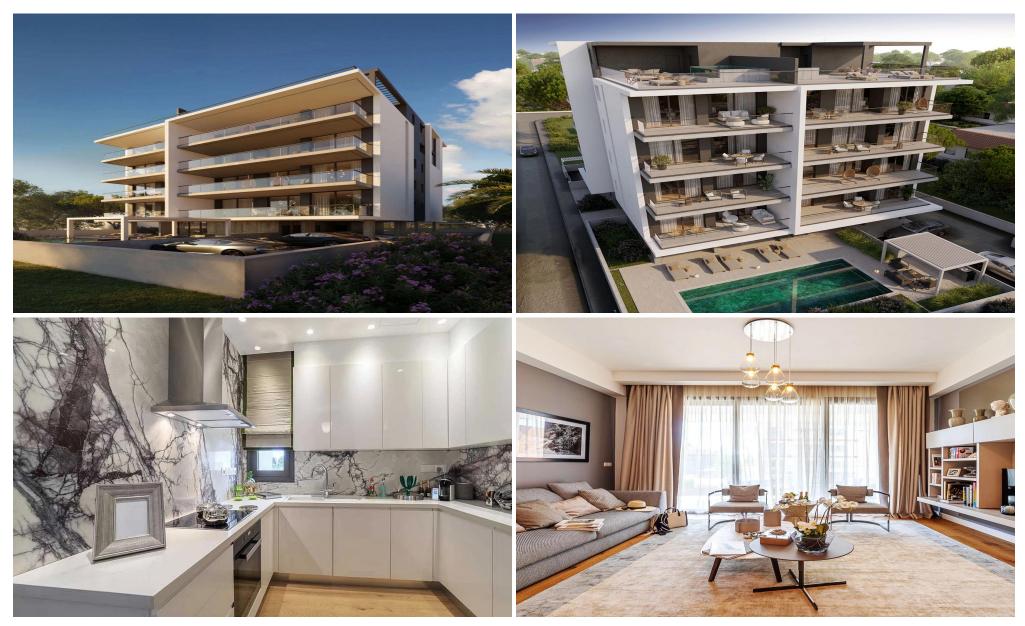

## 56m<sup>2</sup> Apartment for Sale in Germasogeia, Limassol District

Enjoy an ultimate dream home that boasts an open air swimming pool with carefully manicured gardens, overlooking a city of dreams. Luxurious penthouses offer beautifully designed private swimming pools with comfortable lounge roof terraces and stunning views of the dazzling city itself.

A world of luxury, leisure and entertainment is nestled in a quiet neighborhood of Germasogeia. From sports to active pursuits to culture and business, this is more than just a place to live! Here residences will have access to a Mediterranean resort at their doorsteps, from your personal well-being and fitness to recharging and revitalizing, you will have it all.