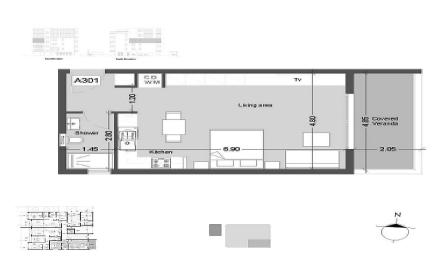

## apartment A301

Germasogeia is well known fo...

| Property Info          |                                | Plot / Area Info |                             | Additional info  |                  |
|------------------------|--------------------------------|------------------|-----------------------------|------------------|------------------|
| Covered Area           | 56                             |                  |                             |                  |                  |
| Covered Veranda        | 9                              |                  |                             |                  |                  |
| Floor Number           | 3                              | Pool<br>Parking  | Common, Yes<br>Covered, Yes | Reference Number | 2623             |
| Total Number of Floors | 4                              |                  |                             | Property type    | <b>Apartment</b> |
| Energy Efficiency      | A                              |                  |                             | Bathrooms        | 1                |
| Heating                | <b>Underfloor Heating, Yes</b> |                  |                             |                  |                  |
| Air Conditioning       | All rooms, Yes                 |                  |                             |                  |                  |