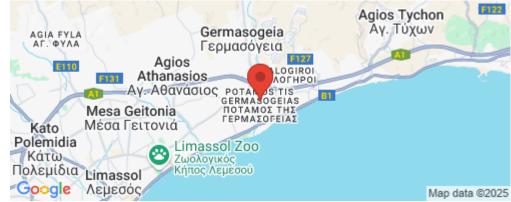

Amenities Location

1/7

Location: Germasogeia

Region: **Limassol** 

Coordinates: **34.702948782918** / **33.08984935872** 

**Price: €400 000 + VAT** 

VAT for this property is **€20,000** or **€76,000**. VAT usually is 19%. If it is your first purchase of property, you can have VAT reduced to 5% for the first 150sq.m. of the property.