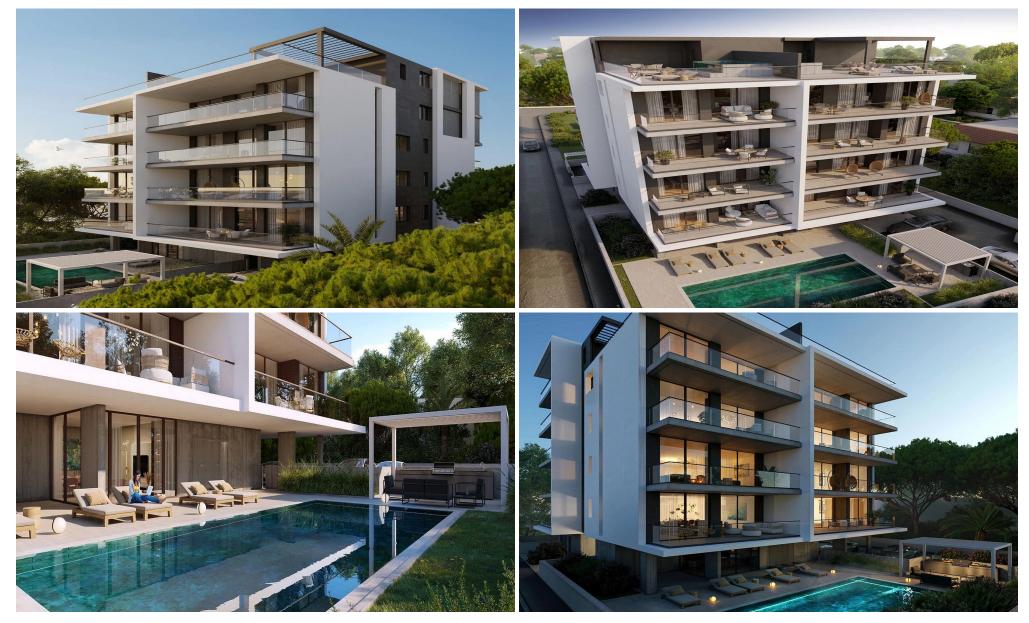

## 2 Bedroom Apartment for Sale in Germasogeia, Limassol District

Enjoy an ultimate dream home that boasts an open air swimming pool with carefully manicured gardens, overlooking a city of dreams. Luxurious penthouses offer beautifully designed private swimming pools with comfortable lounge roof terraces and stunning views of the dazzling city itself.

A world of luxury, leisure and entertainment is nestled in a quiet neighborhood of Germasogeia. From sports to active pursuits to culture and business, this is more than just a place to live! Here residences will have access to a Mediterranean resort at their doorsteps, from your personal well-being and fitness to recharging and revitalizing, you will have it all.