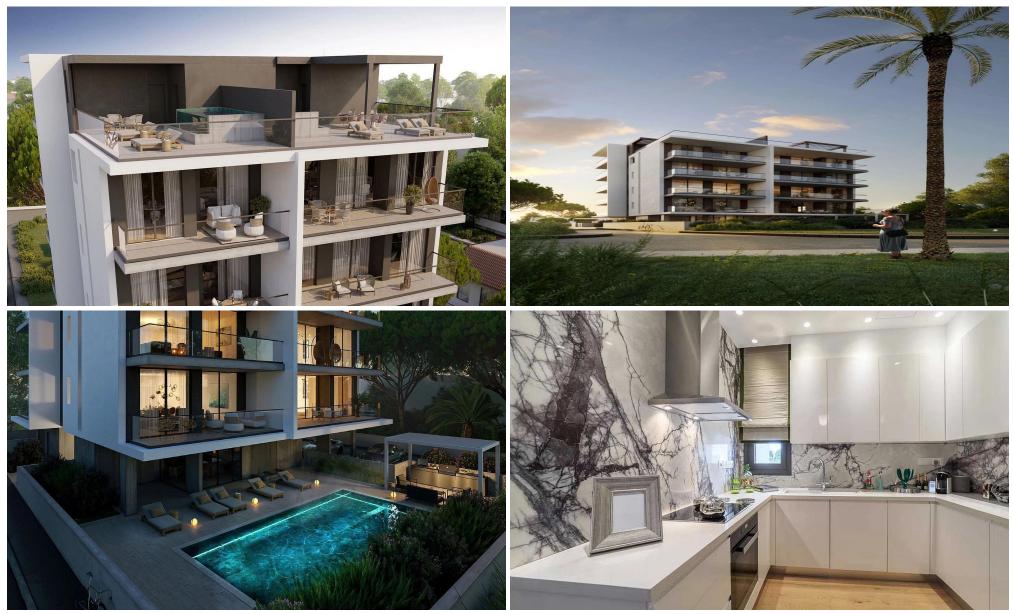

## 2 Bedroom Apartment for Sale in Germasogeia, Limassol District

Enjoy an ultimate dream home that boasts an open air swimming pool with carefully manicured gardens, overlooking a city of dreams. Luxurious penthouses offer beautifully designed private swimming pools with comfortable lounge roof terraces and stunning views of the dazzling city itself.

A world of luxury, leisure and entertainment is nestled in a quiet neighborhood of Germasogeia. From sports to active pursuits to culture and business, this is more than just a place to live! Here residences will have access to a Mediterranean resort at their doorsteps, from your personal well-being and fitness to recharging and revitalizing, you will have it all.