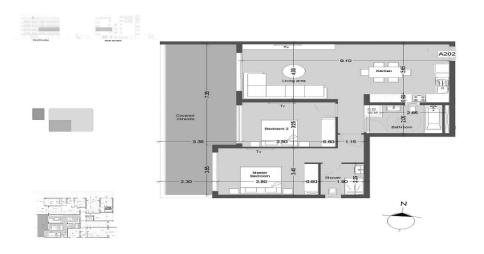

Germasogeia is well known fo...

| Property Info                                               |                         | Plot / Area li | nfo                         | Additional info                         |                                              |
|-------------------------------------------------------------|-------------------------|----------------|-----------------------------|-----------------------------------------|----------------------------------------------|
| Covered Area                                                | 128                     |                |                             |                                         |                                              |
| Covered Veranda                                             | 32                      |                |                             | Reference Number                        | 2624<br>Apartment<br>Under Construction<br>2 |
| Floor Number<br>Total Number of Floors<br>Energy Efficiency | 2                       | Pool           | Common, Yes<br>Covered, Yes | Property type<br>Condition<br>Bathrooms |                                              |
|                                                             | 5 <b>4</b>              |                |                             |                                         |                                              |
|                                                             | Α                       | Parking        |                             |                                         |                                              |
| Heating                                                     | Underfloor Heating, Yes |                |                             |                                         |                                              |
| Air Conditioning                                            | All rooms, Yes          |                |                             |                                         |                                              |
| Amenities                                                   | Location                |                |                             |                                         |                                              |