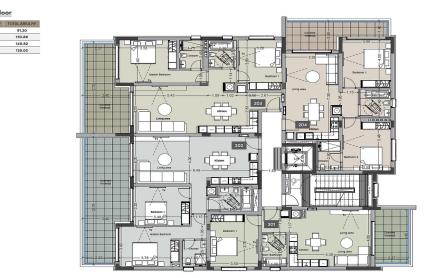

#### Ground floor

COMMON ETOMAGE 8 1005 12285 100% 0 JVN 

MAIN ROAD

2nd floor

202 203 204

UNIT Nº TOTAL AREA M