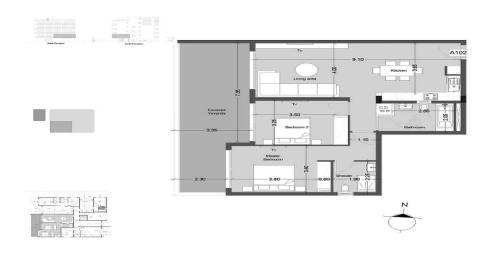

### apartment A102

| Property Info          |                         | Plot / Area Info |                             | Additional info  |                    |
|------------------------|-------------------------|------------------|-----------------------------|------------------|--------------------|
| Covered Area           | 128                     |                  |                             |                  |                    |
| Covered Veranda        | 32                      |                  |                             | Reference Number | 2625               |
| Floor Number           | 1                       | Pool<br>Parking  | Common, Yes<br>Covered, Yes |                  |                    |
| Total Number of Floors | 4                       |                  |                             | Property type    | Apartment          |
| Energy Efficiency      | A                       |                  |                             | Condition        | Under Construction |
| Heating                | Underfloor Heating, Yes |                  |                             | Bathrooms        | 2                  |