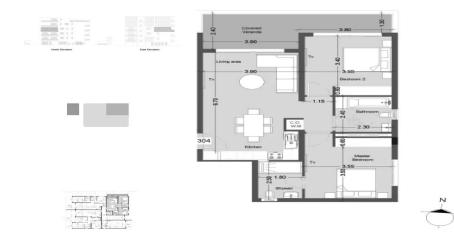

#### apartment A304

| Property Info          |                         | Plot / Area Info |                             | Additional info  |                    |
|------------------------|-------------------------|------------------|-----------------------------|------------------|--------------------|
| Covered Area           | 128                     |                  |                             |                  |                    |
| Covered Veranda        | 32                      |                  |                             | Reference Number | 2625               |
| Floor Number           | 1                       | Pool<br>Parking  | Common, Yes<br>Covered, Yes |                  |                    |
| Total Number of Floors | 4                       |                  |                             | Property type    | Apartment          |
| Energy Efficiency      | A                       |                  |                             | Condition        | Under Construction |
| Heating                | Underfloor Heating, Yes |                  |                             | Bathrooms        | 2                  |