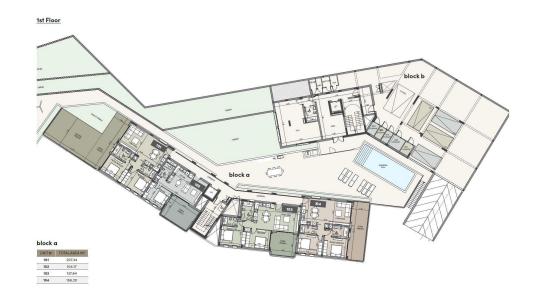

## 2 Bedroom Apartment for Sale in Agios Tychonas, Limassol District

A stunning serene suburban development located in the most beautiful parts of the island with unobstructed views of sparkling blue waters and endless sky. Characterised by architectural splendor and modern design combined with simplicity and elegance seamlessly reflects an affluent Mediterranean lifestyle. This is a unique development that boasts 1- and 2-bedroom spacious luxurious apartments and 2- and 3- bedroom grandeur penthouses with private roof gardens. Each home is designed with intelligent, efficient and functional living and dining spaces that offer quality in every detail and inspire an opulent lifestyle. Harmlessly combining contemporary interior and exterior beauty through w...

| Property Info          |     | Plot / Area Ir  | nfo                         | Additional info         |                              |
|------------------------|-----|-----------------|-----------------------------|-------------------------|------------------------------|
| Covered Area           | 106 |                 |                             | Deference Number        | 2629                         |
| Covered Veranda        | 17  |                 | Common, Yes<br>Covered, Yes | Reference Number        | Apartment Under Construction |
| Floor Number           | 1   | Pool<br>Parking |                             | Property type Condition |                              |
| Total Number of Floors | 3   |                 |                             |                         |                              |
|                        | -   |                 |                             | Bathrooms               | 2                            |
| Energy Efficiency      | Α   |                 |                             |                         |                              |