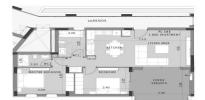

| Property Info          |     | Plot / Area Ir  | nfo                         | Additional info         |                              |
|------------------------|-----|-----------------|-----------------------------|-------------------------|------------------------------|
| Covered Area           | 106 |                 |                             | Deference Number        | 2629                         |
| Covered Veranda        | 17  |                 | Common, Yes<br>Covered, Yes | Reference Number        | Apartment Under Construction |
| Floor Number           | 1   | Pool<br>Parking |                             | Property type Condition |                              |
| Total Number of Floors | 3   |                 |                             |                         |                              |
|                        | -   |                 |                             | Bathrooms               | 2                            |
| Energy Efficiency      | Α   |                 |                             |                         |                              |