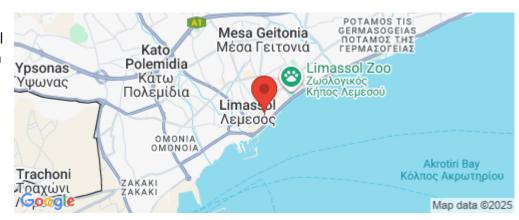

| Amenities    | Location  |
|--------------|-----------|
| Alliellities | LUCALIUII |

• Parking Location: Famagusta - Agia Napa Region: Limassol

Coordinates: 34.677599670699 / 33.045866478328

**Price: €442 751 + VAT** 