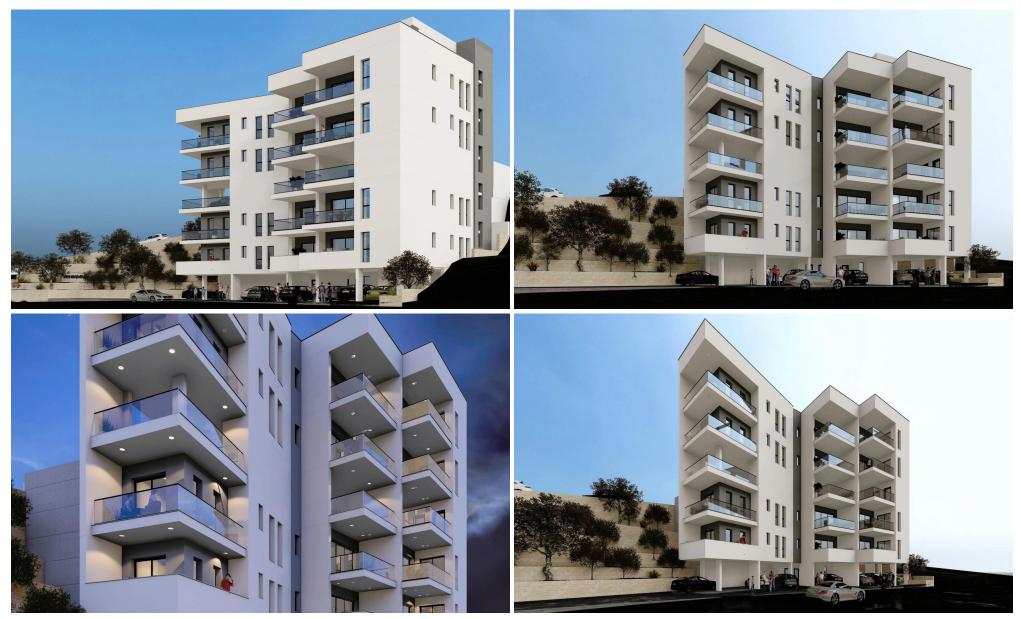

### 50m<sup>2</sup> Apartment for Sale in Germasogeia, Limassol District

This is a luxury apartment block located in Germasogeia Village, Cyprus. Situated approximately 7-8 minutes from the sea, it offers residents convenient access to coastal amenities. The building is designed to exude elegance and sophistication, providing upscale living spaces for its inhabitants. With its prime location and luxurious features, this project represents a desirable option for those seeking high-end residential accommodations in the area.