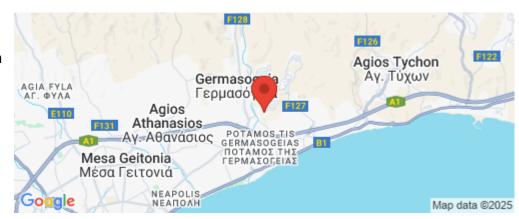

| Amenities | Location                                       |                         |  |  |
|-----------|------------------------------------------------|-------------------------|--|--|
| • Darking | Location: Germasogeia                          | Region: <b>Limassol</b> |  |  |
| • Parking | Coordinates: 34.712866654279 / 33.092751495602 |                         |  |  |