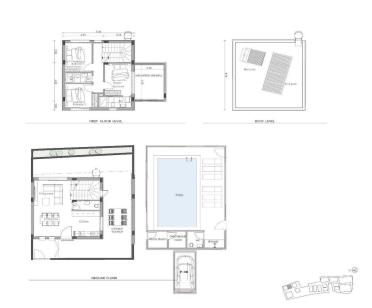

| Property Info          |     | Plot / Area In | fo           | <b>Additional info</b> |                    |
|------------------------|-----|----------------|--------------|------------------------|--------------------|
| Covered Area           | 146 |                |              | Reference Number       | 2704               |
| Covered Veranda        | 14  | Plot area      | 137          |                        | -                  |
| Uncovered Veranda      | 14  | Pool           | Common, Yes  | Property type          | House              |
| Total Number of Floors | 2   | Parking        | Covered, Yes | Condition              | Under Construction |
| Energy Efficiency      | A   |                |              | Bathrooms              | 2                  |