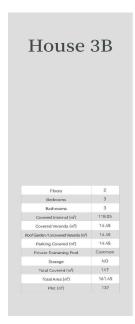

| Property Info          |     | Plot / Area In | fo           | <b>Additional info</b> |                    |
|------------------------|-----|----------------|--------------|------------------------|--------------------|
| Covered Area           | 146 |                |              | Reference Number       | 2704               |
| Covered Veranda        | 14  | Plot area      | 137          |                        | -                  |
| Uncovered Veranda      | 14  | Pool           | Common, Yes  | Property type          | House              |
| Total Number of Floors | 2   | Parking        | Covered, Yes | Condition              | Under Construction |
| Energy Efficiency      | A   |                |              | Bathrooms              | 2                  |