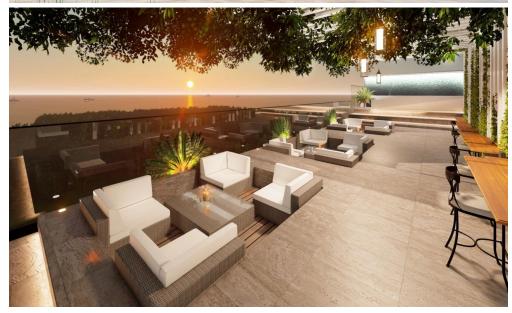

Aesthetically pleasing and flexible workspaces in the heart of the western part of Limassol. Among this striking business centre's 7 floors are open-space offices with breathtaking views. Its impressive roof terrace is ideal for office entertaining and multi-purpose events.