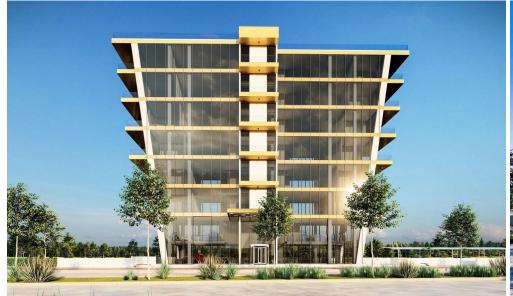

## 201m<sup>2</sup> Office for Sale in Limassol - Zakaki

This is a striking business centre in the western part of Limassol. Our approach to commercial office design is largely determined by location and this area is becoming one of the most attractive and developed parts. The project would be a suitable choice for a growing business. This building is designed for professionals who appreciate an inspiring work environment with panoramic sea and city views.

Aesthetically pleasing and flexible workspaces in the heart of the western part of Limassol. Among this striking business centre's 7 floors are open-space offices with breathtaking views. Its impressive roof terrace is ideal for office entertaining and multi-purpose events.