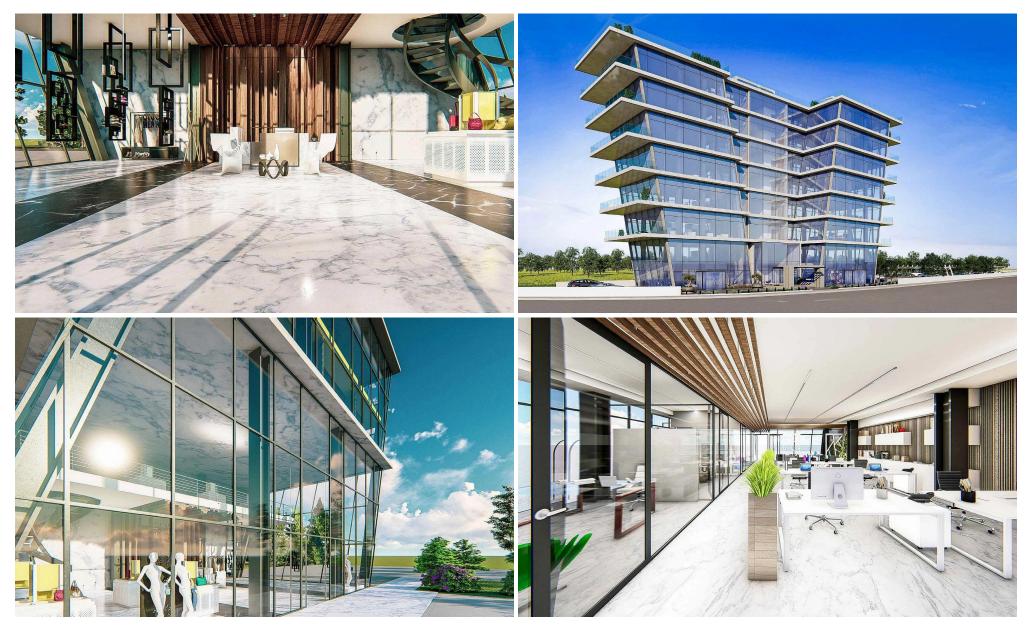

## 201m<sup>2</sup> Office for Sale in Limassol - Zakaki

This is a striking business centre in the western part of Limassol. Our approach to commercial office design is largely determined by location and this area is becoming one of the most attractive and developed parts. The project would be a suitable choice for a growing business. This building is designed for professionals who appreciate an inspiring work environment with panoramic sea and city views.

Aesthetically pleasing and flexible workspaces in the heart of the western part of Limassol. Among this striking business centre's 7 floors are open-space offices with breathtaking views. Its impressive roof terrace is ideal for office entertaining and multi-purpose events.