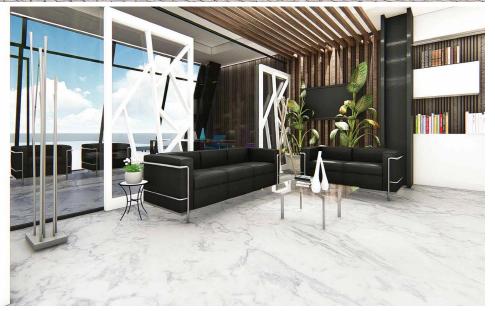

## 201m<sup>2</sup> Office for Sale in Limassol - Zakaki

This is a striking business centre in the western part of Limassol. Our approach to commercial office design is largely determined by location and this area is becoming one of the most attractive and developed parts. The project would be a suitable choice for a growing business. This building is designed for professionals who appreciate an inspiring work environment with panoramic sea and city views.

Aesthetically pleasing and flexible workspaces in the heart of the western part of Limassol. Among this striking business centre's 7 floors are open-space offices with breathtaking views. Its impressive roof terrace is ideal for office entertaining and multi-purpose events.