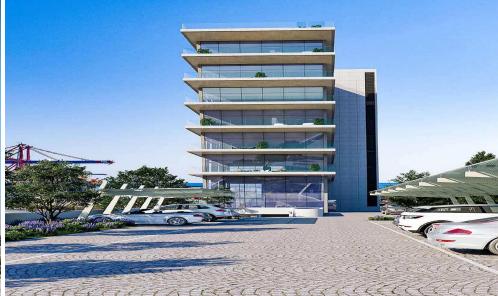

## 201m<sup>2</sup> Office for Sale in Limassol - Zakaki

This is a striking business centre in the western part of Limassol. Our approach to commercial office design is largely determined by location and this area is becoming one of the most attractive and developed parts. The project would be a suitable choice for a growing business. This building is designed for professionals who appreciate an inspiring work environment with panoramic sea and city views.

Aesthetically pleasing and flexible workspaces in the heart of the western part of Limassol. Among this striking business centre's 7 floors are open-space offices with breathtaking views. Its impressive roof terrace is ideal for office entertaining and multi-purpose events.