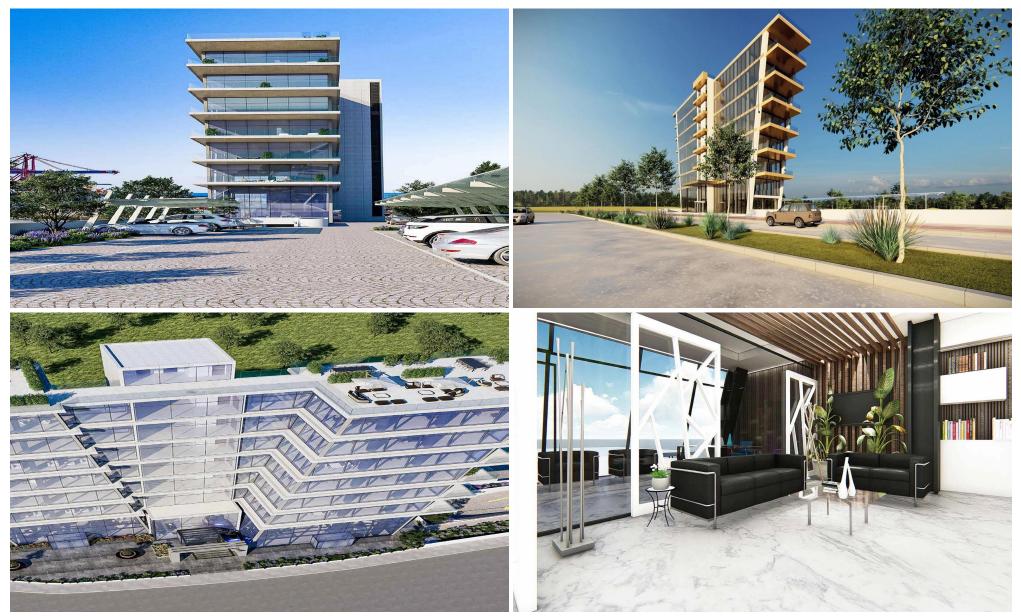

### 197m<sup>2</sup> Office for Sale in Limassol - Zakaki

This is a striking business centre in the western part of Limassol. Our approach to commercial office design is largely determined by location and this area is becoming one of the most attractive and developed parts. The project would be a suitable choice for a growing business. This building is designed for professionals who appreciate an inspiring work environment with panoramic sea and city views.

Aesthetically pleasing and flexible workspaces in the heart of the western part of Limassol.

Among this striking business centre's 7 floors are open-space offices with breathtaking views. Its impressive roof terrace is ideal for office entertaining and multi-purpose events.