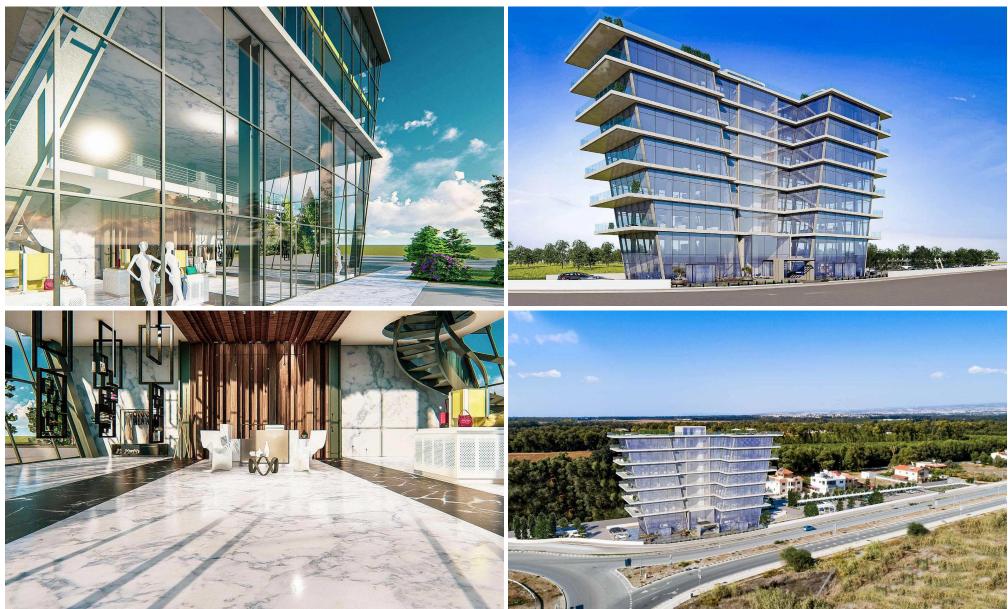

### 197m<sup>2</sup> Office for Sale in Limassol - Zakaki

This is a striking business centre in the western part of Limassol. Our approach to commercial office design is largely determined by location and this area is becoming one of the most attractive and developed parts. The project would be a suitable choice for a growing business. This building is designed for professionals who appreciate an inspiring work environment with panoramic sea and city views.

Aesthetically pleasing and flexible workspaces in the heart of the western part of Limassol.

Among this striking business centre's 7 floors are open-space offices with breathtaking views. Its impressive roof terrace is ideal for office entertaining and multi-purpose events.