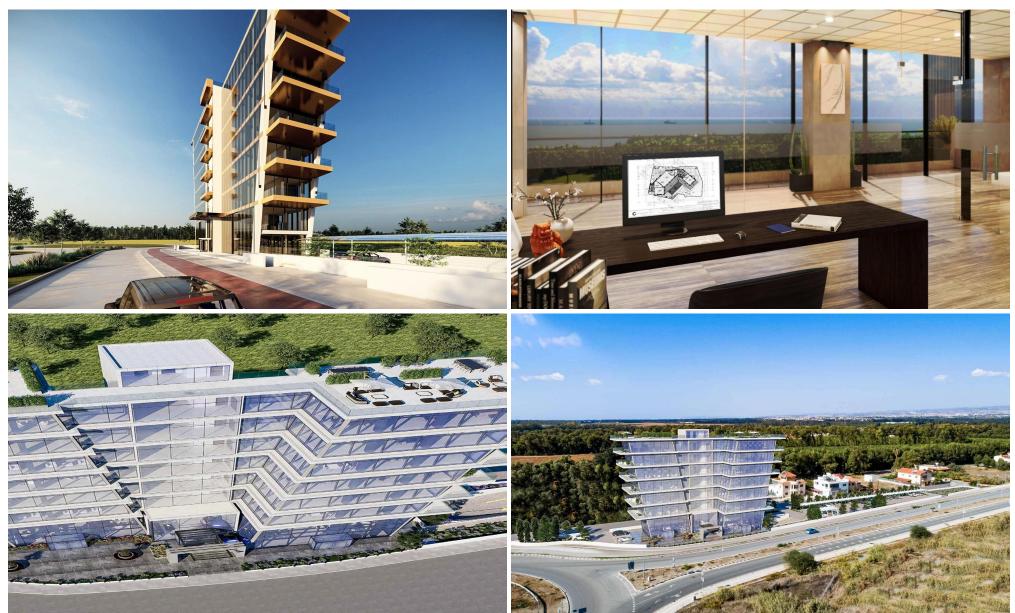

### 191m<sup>2</sup> Office for Sale in Limassol - Zakaki

This is a striking business centre in the western part of Limassol. Our approach to commercial office design is largely determined by location and this area is becoming one of the most attractive and developed parts. The project would be a suitable choice for a growing business. This building is designed for professionals who appreciate an inspiring work environment with panoramic sea and city views.

Aesthetically pleasing and flexible workspaces in the heart of the western part of Limassol.

Among this striking business centre's 7 floors are open-space offices with breathtaking views. Its impressive roof terrace is ideal for office entertaining and multi-purpose events.