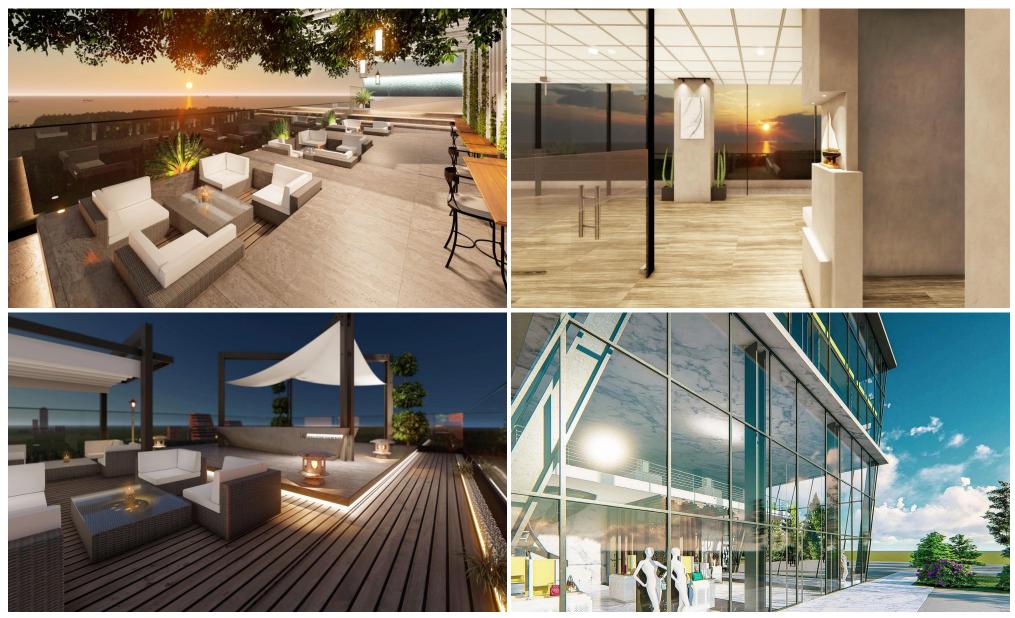

Aesthetically pleasing and flexible workspaces in the heart of the western part of Limassol.

Among this striking business centre's 7 floors are open-space offices with breathtaking views. Its impressive roof terrace is ideal for office entertaining and multi-purpose events.