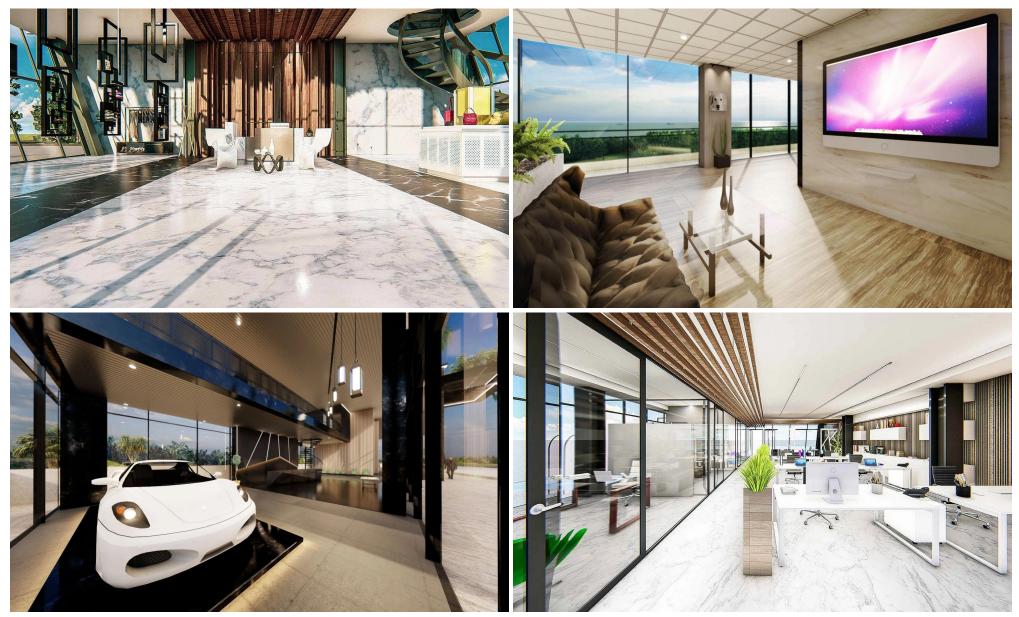

### 191m<sup>2</sup> Office for Sale in Limassol - Zakaki

This is a striking business centre in the western part of Limassol. Our approach to commercial office design is largely determined by location and this area is becoming one of the most attractive and developed parts. The project would be a suitable choice for a growing business. This building is designed for professionals who appreciate an inspiring work environment with panoramic sea and city views.

Aesthetically pleasing and flexible workspaces in the heart of the western part of Limassol.

Among this striking business centre's 7 floors are open-space offices with breathtaking views. Its impressive roof terrace is ideal for office entertaining and multi-purpose events.