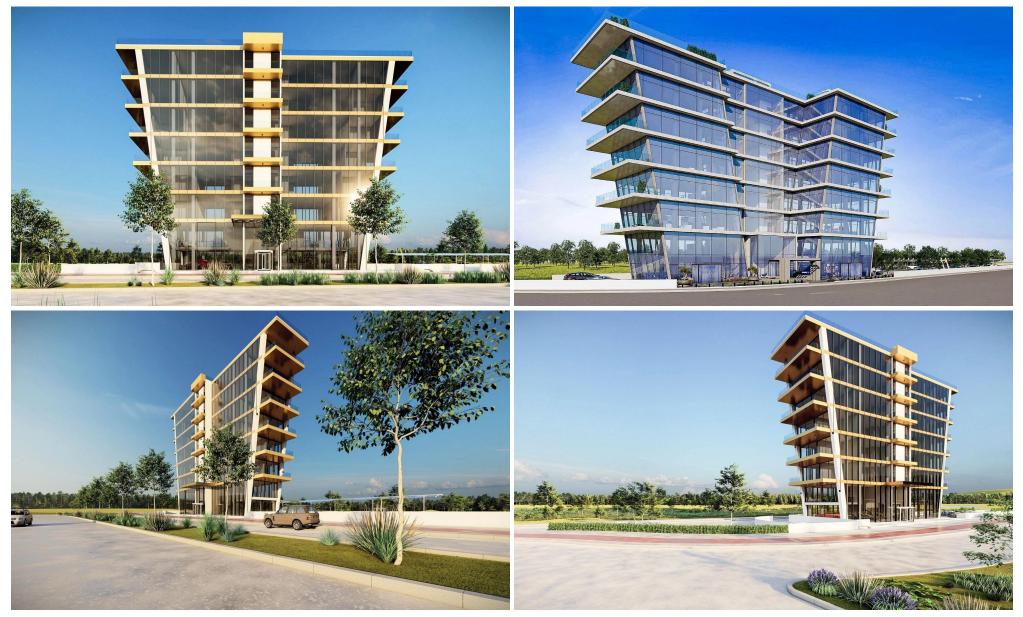

### 191m<sup>2</sup> Office for Sale in Limassol - Zakaki

This is a striking business centre in the western part of Limassol. Our approach to commercial office design is largely determined by location and this area is becoming one of the most attractive and developed parts. The project would be a suitable choice for a growing business. This building is designed for professionals who appreciate an inspiring work environment with panoramic sea and city views.

Aesthetically pleasing and flexible workspaces in the heart of the western part of Limassol.

Among this striking business centre's 7 floors are open-space offices with breathtaking views. Its impressive roof terrace is ideal for office entertaining and multi-purpose events.