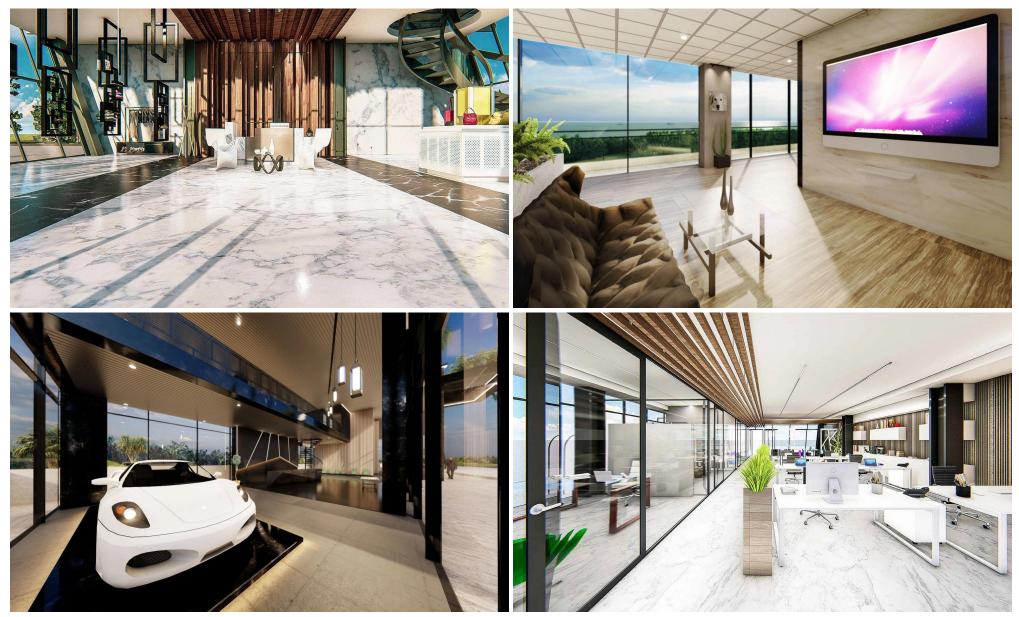

### 182m<sup>2</sup> Office for Sale in Limassol - Zakaki

This is a striking business centre in the western part of Limassol. Our approach to commercial office design is largely determined by location and this area is becoming one of the most attractive and developed parts. The project would be a suitable choice for a growing business. This building is designed for professionals who appreciate an inspiring work environment with panoramic sea and city views.

Aesthetically pleasing and flexible workspaces in the heart of the western part of Limassol.

Among this striking business centre's 7 floors are open-space offices with breathtaking views. Its impressive roof terrace is ideal for office entertaining and multi-purpose events.