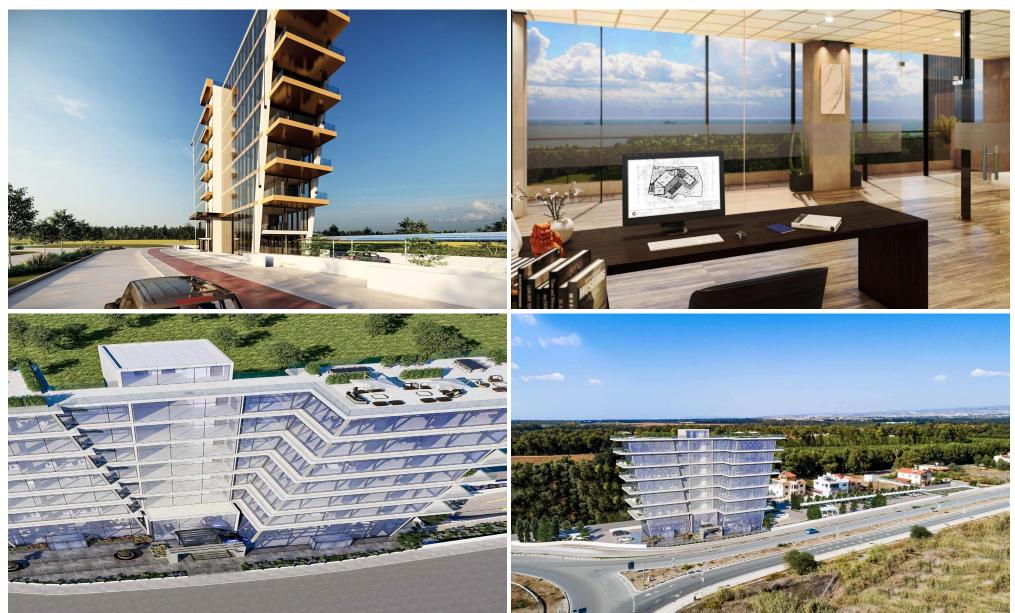

### 182m<sup>2</sup> Office for Sale in Limassol - Zakaki

This is a striking business centre in the western part of Limassol. Our approach to commercial office design is largely determined by location and this area is becoming one of the most attractive and developed parts. The project would be a suitable choice for a growing business. This building is designed for professionals who appreciate an inspiring work environment with panoramic sea and city views.

Aesthetically pleasing and flexible workspaces in the heart of the western part of Limassol.

Among this striking business centre's 7 floors are open-space offices with breathtaking views. Its impressive roof terrace is ideal for office entertaining and multi-purpose events.