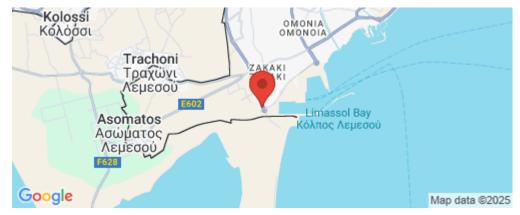

### 182m<sup>2</sup> Office for Sale in Limassol - Zakaki

This is a striking business centre in the western part of Limassol. Our approach to commercial office design is largely determined by location and this area is becoming one of the most attractive and developed parts. The project would be a suitable choice for a growing business. This building is designed for professionals who appreciate an inspiring work environment with panoramic sea and city views.

Aesthetically pleasing and flexible workspaces in the heart of the western part of Limassol.

Among this striking business centre's 7 floors are open-space offices with breathtaking views. Its impressive roof terrace is ideal for office entertaining and multi-purpose events.