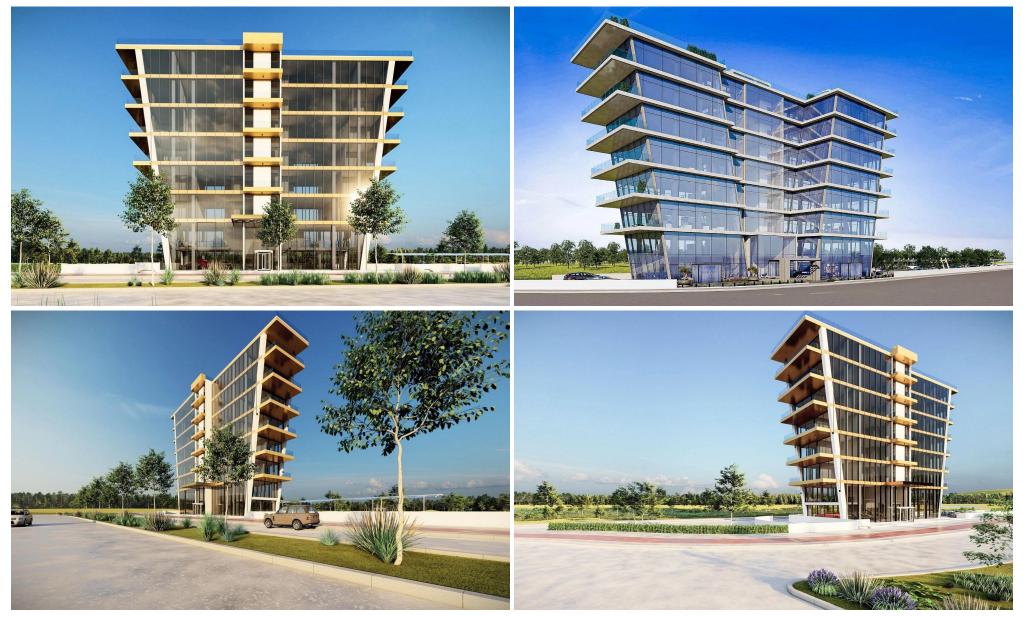

### 182m<sup>2</sup> Office for Sale in Limassol - Zakaki

This is a striking business centre in the western part of Limassol. Our approach to commercial office design is largely determined by location and this area is becoming one of the most attractive and developed parts. The project would be a suitable choice for a growing business. This building is designed for professionals who appreciate an inspiring work environment with panoramic sea and city views.

Aesthetically pleasing and flexible workspaces in the heart of the western part of Limassol.

Among this striking business centre's 7 floors are open-space offices with breathtaking views. Its impressive roof terrace is ideal for office entertaining and multi-purpose events.