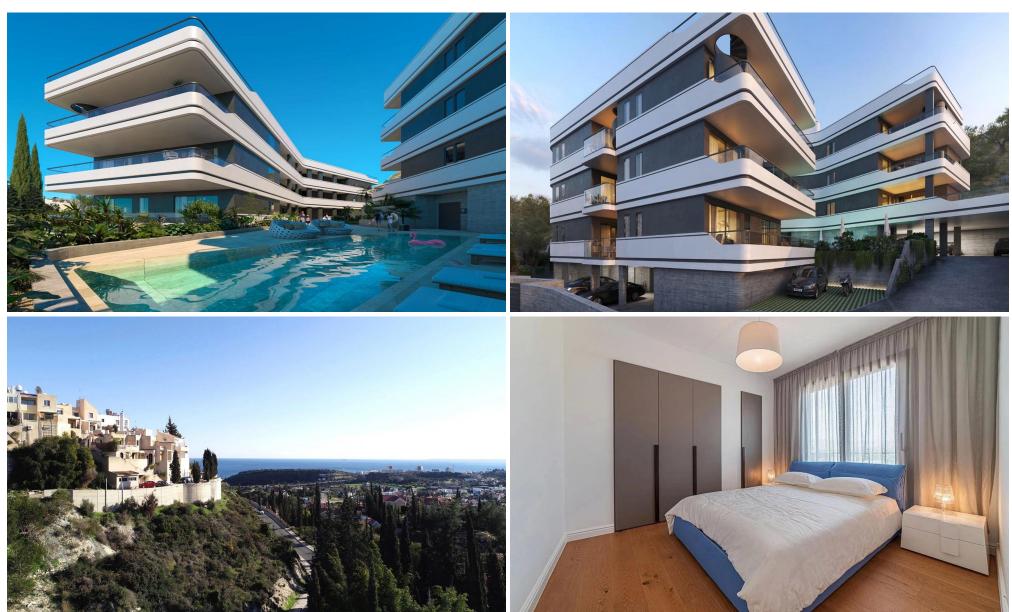

## 1 Bedroom Apartment for Sale in Agios Tychonas, Limassol District

A stunning serene suburban development located in the most beautiful parts of the island with unobstructed views of sparkling blue waters and endless sky. Characterised by architectural splendor and modern design combined with simplicity and elegance seamlessly reflects an affluent Mediterranean lifestyle. This is a unique development that boasts 1- and 2-bedroom spacious luxurious apartments and 2- and 3- bedroom grandeur penthouses with private roof gardens. Each home is designed with intelligent, efficient and functional living and dining spaces that offer quality in every detail and inspire an opulent lifestyle. Harmlessly combining contemporary interior and exterior beauty through w...