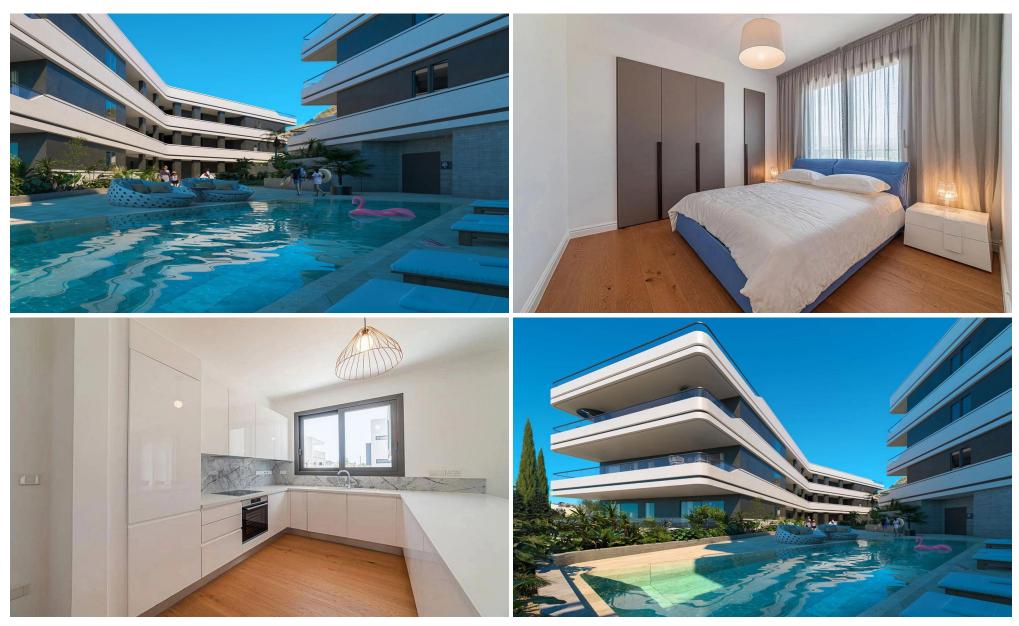

## 1 Bedroom Apartment for Sale in Agios Tychonas, Limassol District

A stunning serene suburban development located in the most beautiful parts of the island with unobstructed views of sparkling blue waters and endless sky. Characterised by architectural splendor and modern design combined with simplicity and elegance seamlessly reflects an affluent Mediterranean lifestyle. This is a unique development that boasts 1- and 2-bedroom spacious luxurious apartments and 2- and 3- bedroom grandeur penthouses with private roof gardens. Each home is designed with intelligent, efficient and functional living and dining spaces that offer quality in every detail and inspire an opulent lifestyle. Harmlessly combining contemporary interior and exterior beauty through w...