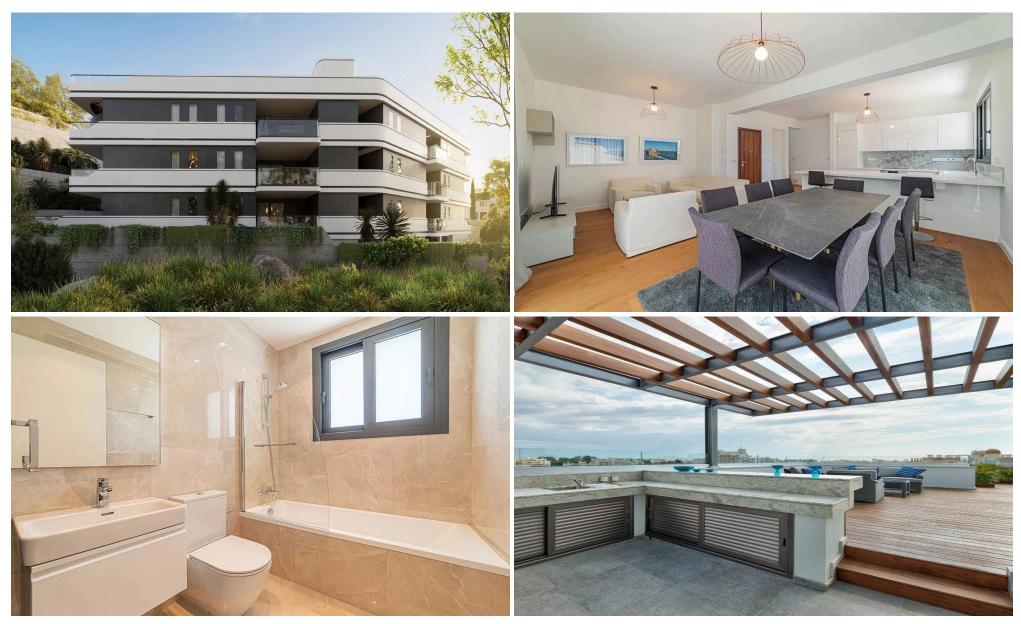

## 1 Bedroom Apartment for Sale in Agios Tychonas, Limassol District

A stunning serene suburban development located in the most beautiful parts of the island with unobstructed views of sparkling blue waters and endless sky. Characterised by architectural splendor and modern design combined with simplicity and elegance seamlessly reflects an affluent Mediterranean lifestyle. This is a unique development that boasts 1- and 2-bedroom spacious luxurious apartments and 2- and 3- bedroom grandeur penthouses with private roof gardens. Each home is designed with intelligent, efficient and functional living and dining spaces that offer quality in every detail and inspire an opulent lifestyle. Harmlessly combining contemporary interior and exterior beauty through w...