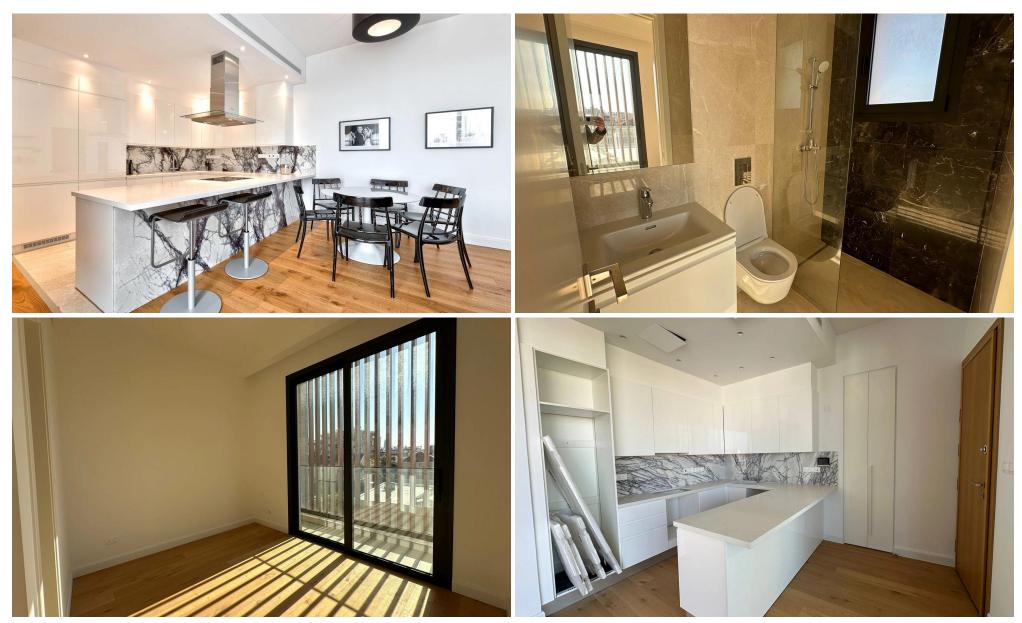

## 2 Bedroom Apartment for Sale in Germasogeia, Limassol District

A modern gated development consisting of spacious apartments and penthouses. The development consists of 7 two- and three-bedroom apartments and 2 three- and four-bedroom penthouses. Located in the prestigious tourist area of the city – Potamos Germasogia within walking distance to the sandy beaches. Quiet surroundings and proximity to all city amenities provide ideal conditions for happy family living. The indoor facilities include a common swimming pool and covered parking. The penthouses with panoramic city views have own roof terraces with private pools.

| Property Info          |    | Plot / Area Info |              | Additional info  |                  |
|------------------------|----|------------------|--------------|------------------|------------------|
| Covered Veranda        | 26 |                  |              | Reference Number | 2720             |
| Floor Number           | 2  | Pool             | Common, Yes  | Property type    | <b>Apartment</b> |
| Total Number of Floors | 4  | Parking          | Covered, Yes | Condition        | <b>Brand New</b> |
| Energy Efficiency      | Α  |                  |              | Bathrooms        | 2                |