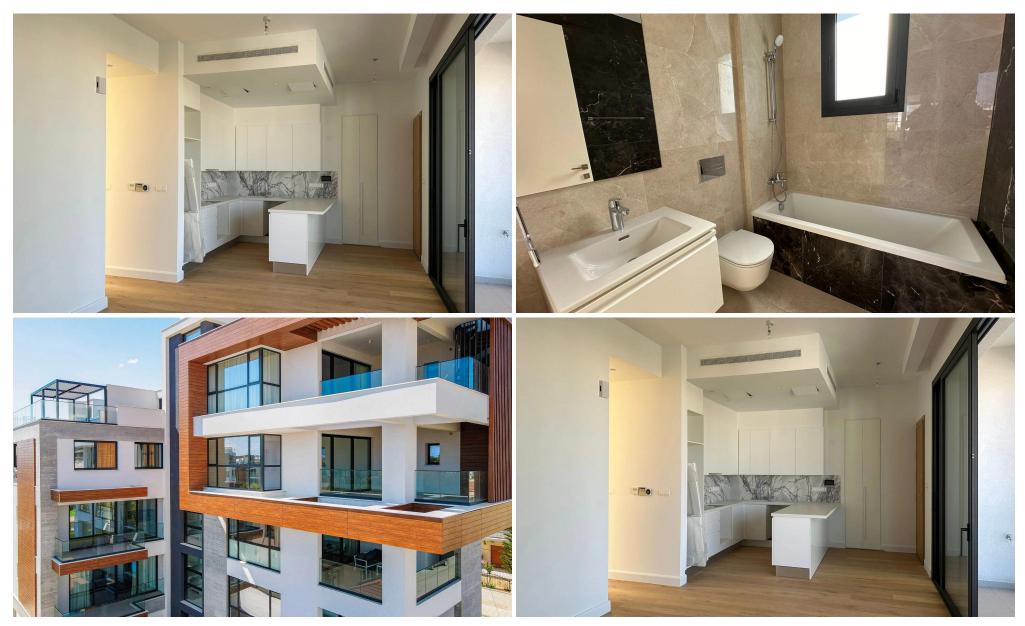

## 2 Bedroom Apartment for Sale in Germasogeia, Limassol District

A modern gated development consisting of spacious apartments and penthouses. The development consists of 7 two- and three-bedroom apartments and 2 three- and four-bedroom penthouses. Located in the prestigious tourist area of the city – Potamos Germasogia within walking distance to the sandy beaches. Quiet surroundings and proximity to all city amenities provide ideal conditions for happy family living. The indoor facilities include a common swimming pool and covered parking. The penthouses with panoramic city views have own roof terraces with private pools.

| Property Info          |    | Plot / Area Info |              | Additional info  |                  |
|------------------------|----|------------------|--------------|------------------|------------------|
| Covered Veranda        | 26 |                  |              | Reference Number | 2720             |
| Floor Number           | 2  | Pool             | Common, Yes  | Property type    | <b>Apartment</b> |
| Total Number of Floors | 4  | Parking          | Covered, Yes | Condition        | <b>Brand New</b> |
| Energy Efficiency      | Α  |                  |              | Bathrooms        | 2                |