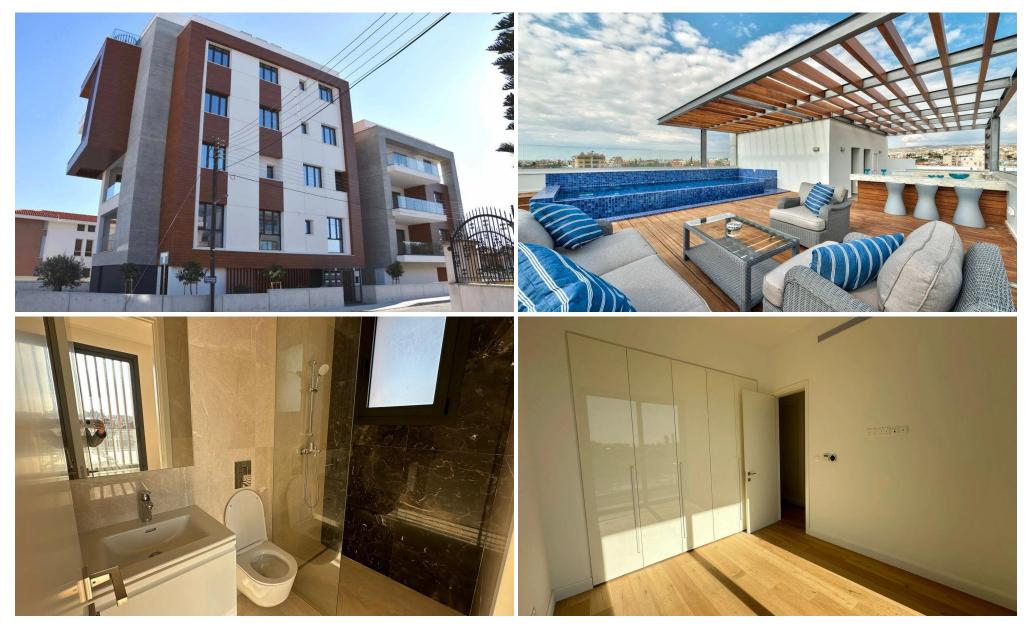

## 2 Bedroom Apartment for Sale in Germasogeia, Limassol District

A modern gated development consisting of spacious apartments and penthouses. The development consists of 7 two- and three-bedroom apartments and 2 three- and four-bedroom penthouses. Located in the prestigious tourist area of the city – Potamos Germasogia within walking distance to the sandy beaches. Quiet surroundings and proximity to all city amenities provide ideal conditions for happy family living. The indoor facilities include a common swimming pool and covered parking. The penthouses with panoramic city views have own roof terraces with private pools.

| Property Info          |    | Plot / Area Info |              | Additional info  |                  |
|------------------------|----|------------------|--------------|------------------|------------------|
| Covered Veranda        | 26 |                  |              | Reference Number | 2720             |
| Floor Number           | 2  | Pool             | Common, Yes  | Property type    | <b>Apartment</b> |
| Total Number of Floors | 4  | Parking          | Covered, Yes | Condition        | <b>Brand New</b> |
| Energy Efficiency      | Α  |                  |              | Bathrooms        | 2                |