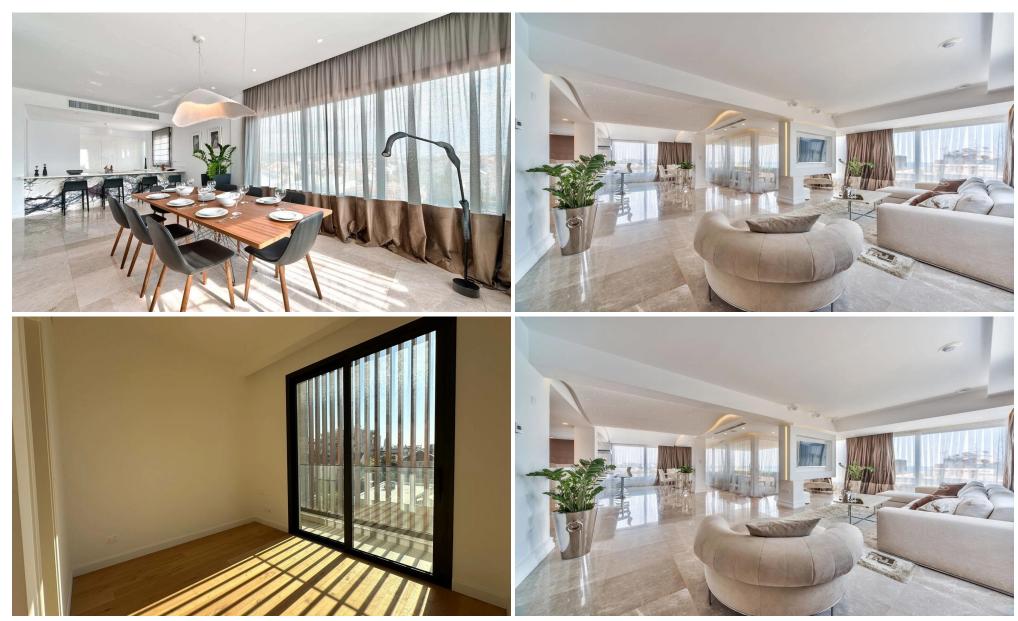

## 2 Bedroom Apartment for Sale in Germasogeia, Limassol District

A modern gated development consisting of spacious apartments and penthouses. The development consists of 7 two- and three-bedroom apartments and 2 three- and four-bedroom penthouses. Located in the prestigious tourist area of the city – Potamos Germasogia within walking distance to the sandy beaches. Quiet surroundings and proximity to all city amenities provide ideal conditions for happy family living. The indoor facilities include a common swimming pool and covered parking. The penthouses with panoramic city views have own roof terraces with private pools.

| Property Info          |    | Plot / Area Info |              | Additional info  |                  |
|------------------------|----|------------------|--------------|------------------|------------------|
| Covered Veranda        | 26 |                  |              | Reference Number | 2720             |
| Floor Number           | 2  | Pool             | Common, Yes  | Property type    | <b>Apartment</b> |
| Total Number of Floors | 4  | Parking          | Covered, Yes | Condition        | <b>Brand New</b> |
| Energy Efficiency      | Α  |                  |              | Bathrooms        | 2                |