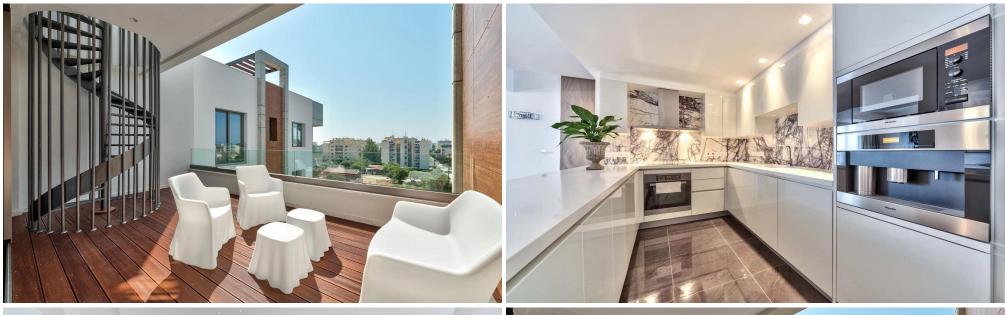

## 2 Bedroom Apartment for Sale in Germasogeia, Limassol District

A modern gated development consisting of spacious apartments and penthouses. The development consists of 7 two- and three-bedroom apartments and 2 three- and four-bedroom penthouses. Located in the prestigious tourist area of the city – Potamos Germasogia within walking distance to the sandy beaches. Quiet surroundings and proximity to all city amenities provide ideal conditions for happy family living. The indoor facilities include a common swimming pool and covered parking. The penthouses with panoramic city views have own roof terraces with private pools.

| Property Info          |    | Plot / Area Info |              | Additional info  |                  |
|------------------------|----|------------------|--------------|------------------|------------------|
| Covered Veranda        | 26 |                  |              | Reference Number | 2720             |
| Floor Number           | 2  | Pool             | Common, Yes  | Property type    | <b>Apartment</b> |
| Total Number of Floors | 4  | Parking          | Covered, Yes | Condition        | <b>Brand New</b> |
| Energy Efficiency      | Α  |                  |              | Bathrooms        | 2                |