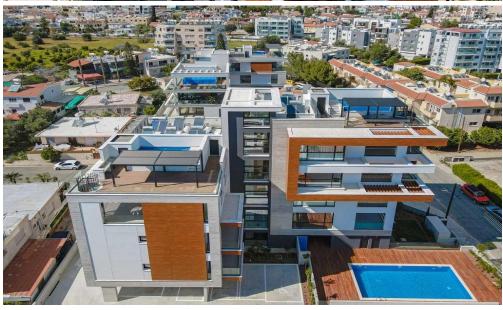

## 2 Bedroom Apartment for Sale in Germasogeia, Limassol District

A modern gated development consisting of spacious apartments and penthouses. The development consists of 7 two- and three-bedroom apartments and 2 three- and four-bedroom penthouses. Located in the prestigious tourist area of the city – Potamos Germasogia within walking distance to the sandy beaches. Quiet surroundings and proximity to all city amenities provide ideal conditions for happy family living. The indoor facilities include a common swimming pool and covered parking. The penthouses with panoramic city views have own roof terraces with private pools.