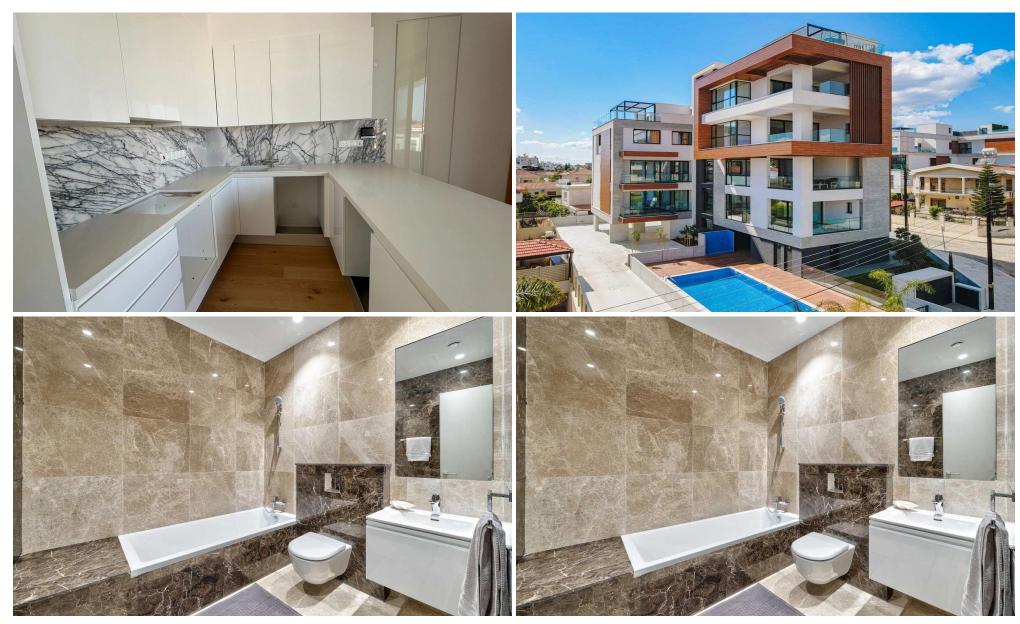

## 2 Bedroom Apartment for Sale in Germasogeia, Limassol District

A modern gated development consisting of spacious apartments and penthouses. The development consists of 7 two- and three-bedroom apartments and 2 three- and four-bedroom penthouses. Located in the prestigious tourist area of the city – Potamos Germasogia within walking distance to the sandy beaches. Quiet surroundings and proximity to all city amenities provide ideal conditions for happy family living. The indoor facilities include a common swimming pool and covered parking. The penthouses with panoramic city views have own roof terraces with private pools.

| Property Info          |    | Plot / Area Info |              | Additional info  |                  |
|------------------------|----|------------------|--------------|------------------|------------------|
| Covered Veranda        | 26 |                  |              | Reference Number | 2720             |
| Floor Number           | 2  | Pool             | Common, Yes  | Property type    | <b>Apartment</b> |
| Total Number of Floors | 4  | Parking          | Covered, Yes | Condition        | <b>Brand New</b> |
| Energy Efficiency      | Α  |                  |              | Bathrooms        | 2                |