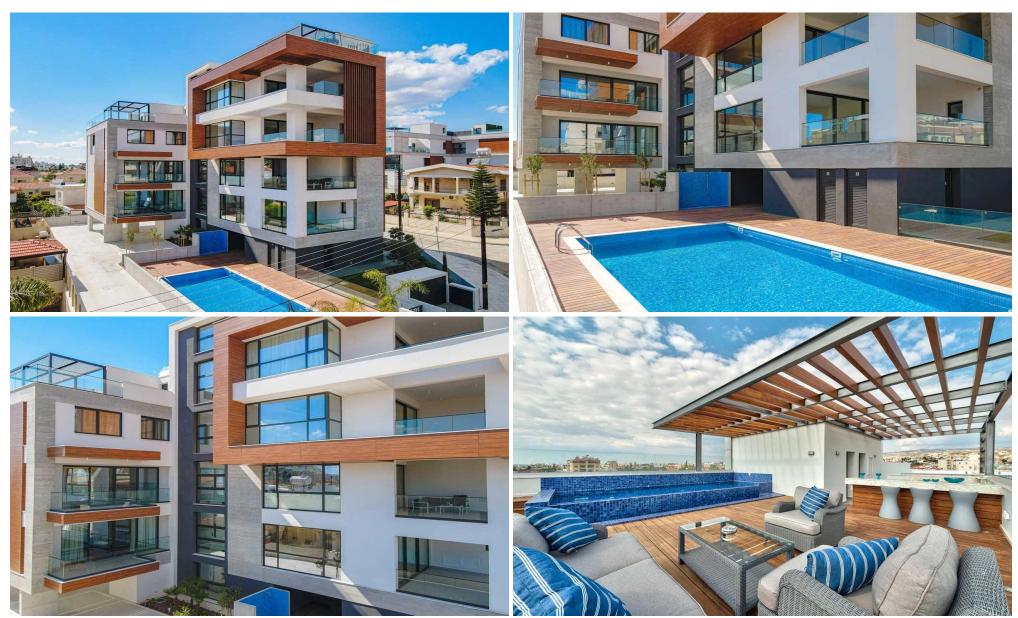

## 2 Bedroom Apartment for Sale in Germasogeia, Limassol District

A modern gated development consisting of spacious apartments and penthouses. The development consists of 7 two- and three-bedroom apartments and 2 three- and four-bedroom penthouses. Located in the prestigious tourist area of the city – Potamos Germasogia within walking distance to the sandy beaches. Quiet surroundings and proximity to all city amenities provide ideal conditions for happy family living. The indoor facilities include a common swimming pool and covered parking. The penthouses with panoramic city views have own roof terraces with private pools.

| Property Info          |    | Plot / Area Info |              | Additional info  |                  |
|------------------------|----|------------------|--------------|------------------|------------------|
| Covered Veranda        | 26 |                  |              | Reference Number | 2720             |
| Floor Number           | 2  | Pool             | Common, Yes  | Property type    | <b>Apartment</b> |
| Total Number of Floors | 4  | Parking          | Covered, Yes | Condition        | <b>Brand New</b> |
| Energy Efficiency      | Α  |                  |              | Bathrooms        | 2                |