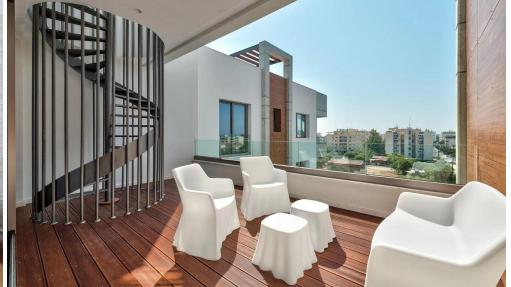

## 2 Bedroom Apartment for Sale in Germasogeia, Limassol District

A modern gated development consisting of spacious apartments and penthouses. The development consists of 7 two- and three-bedroom apartments and 2 three- and four-bedroom penthouses. Located in the prestigious tourist area of the city – Potamos Germasogia within walking distance to the sandy beaches. Quiet surroundings and proximity to all city amenities provide ideal conditions for happy family living. The indoor facilities include a common swimming pool and covered parking. The penthouses with panoramic city views have own roof terraces with private pools.

| Property Info          |    | Plot / Area Info |              | Additional info  |                  |
|------------------------|----|------------------|--------------|------------------|------------------|
| Covered Veranda        | 26 |                  |              | Reference Number | 2720             |
| Floor Number           | 2  | Pool             | Common, Yes  | Property type    | <b>Apartment</b> |
| Total Number of Floors | 4  | Parking          | Covered, Yes | Condition        | <b>Brand New</b> |
| Energy Efficiency      | Α  |                  |              | Bathrooms        | 2                |