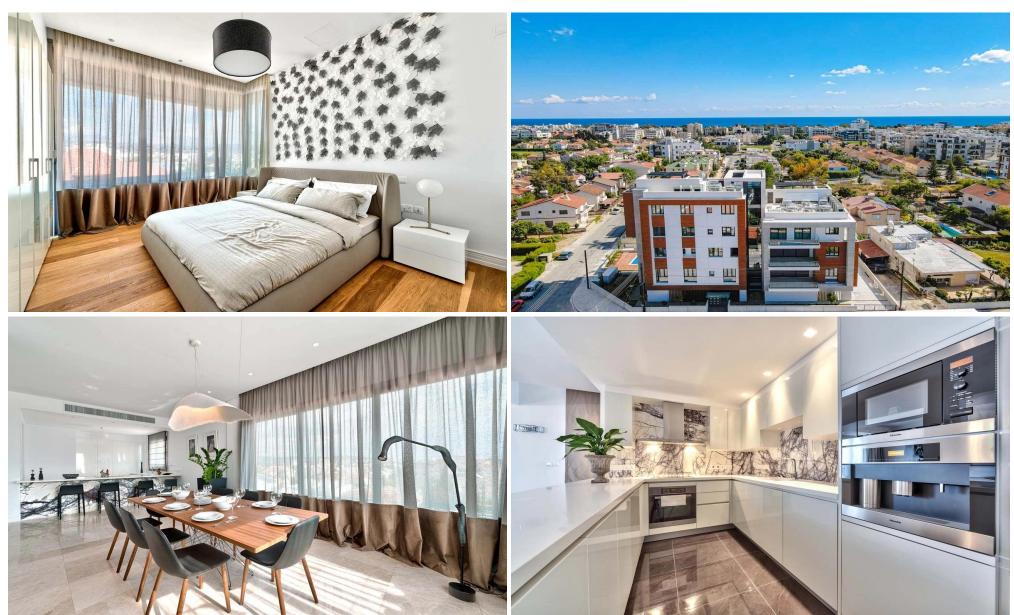

## 2 Bedroom Apartment for Sale in Germasogeia, Limassol District

A modern gated development consisting of spacious apartments and penthouses. The development consists of 7 two- and three-bedroom apartments and 2 three- and four-bedroom penthouses. Located in the prestigious tourist area of the city – Potamos Germasogia within walking distance to the sandy beaches. Quiet surroundings and proximity to all city amenities provide ideal conditions for happy family living. The indoor facilities include a common swimming pool and covered parking. The penthouses with panoramic city views have own roof terraces with private pools.

| Property Info          |    | Plot / Area Info |              | Additional info  |                  |
|------------------------|----|------------------|--------------|------------------|------------------|
| Covered Veranda        | 26 |                  |              | Reference Number | 2720             |
| Floor Number           | 2  | Pool             | Common, Yes  | Property type    | <b>Apartment</b> |
| Total Number of Floors | 4  | Parking          | Covered, Yes | Condition        | <b>Brand New</b> |
| Energy Efficiency      | Α  |                  |              | Bathrooms        | 2                |