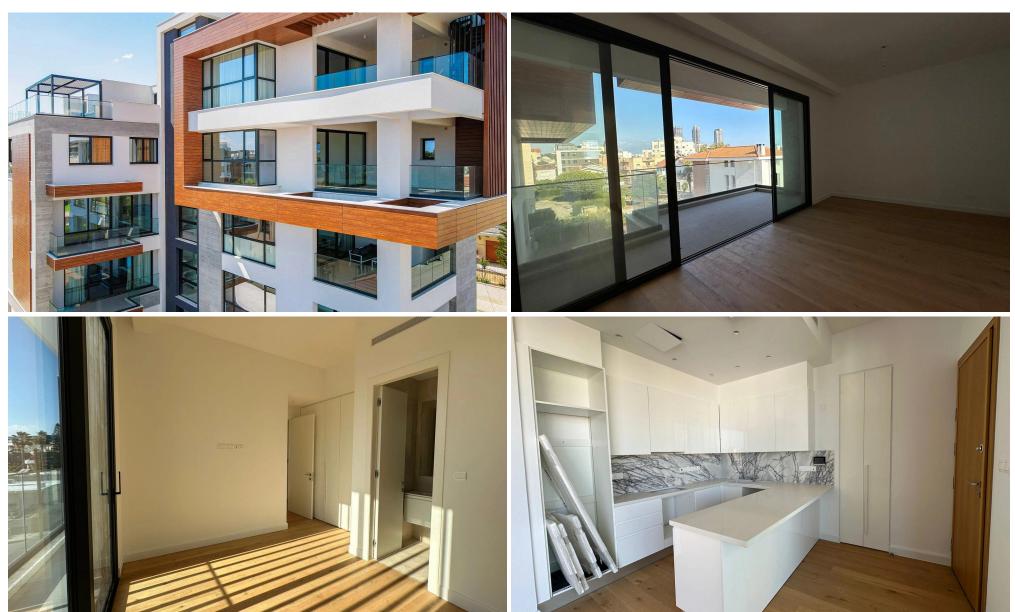

## 2 Bedroom Apartment for Sale in Germasogeia, Limassol District

A modern gated development consisting of spacious apartments and penthouses. The development consists of 7 two- and three-bedroom apartments and 2 three- and four-bedroom penthouses. Located in the prestigious tourist area of the city – Potamos Germasogia within walking distance to the sandy beaches. Quiet surroundings and proximity to all city amenities provide ideal conditions for happy family living. The indoor facilities include a common swimming pool and covered parking. The penthouses with panoramic city views have own roof terraces with private pools.

| Property Info          |    | Plot / Area Info |              | Additional info  |                  |
|------------------------|----|------------------|--------------|------------------|------------------|
| Covered Veranda        | 26 |                  |              | Reference Number | 2720             |
| Floor Number           | 2  | Pool             | Common, Yes  | Property type    | <b>Apartment</b> |
| Total Number of Floors | 4  | Parking          | Covered, Yes | Condition        | <b>Brand New</b> |
| Energy Efficiency      | Α  |                  |              | Bathrooms        | 2                |