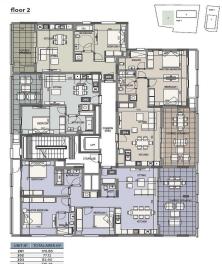

| Property Info                                                                                                          |                                                                    | Plot / Area                 | Info                        | Additional info                                             |                                              |
|------------------------------------------------------------------------------------------------------------------------|--------------------------------------------------------------------|-----------------------------|-----------------------------|-------------------------------------------------------------|----------------------------------------------|
| Covered Area<br>Covered Veranda<br>Floor Number<br>Total Number of<br>Energy Efficiency<br>Heating<br>Air Conditioning | 2Floors6                                                           | Pool<br>Parking<br><b>s</b> | Common, Yes<br>Covered, Yes | Reference Number<br>Property type<br>Condition<br>Bathrooms | 2726<br>Apartment<br>Under Construction<br>1 |
| Amenities                                                                                                              | Location                                                           |                             |                             |                                                             |                                              |
| Parking                                                                                                                | Location: Potamos Germasogeias<br>Coordinates: 34.696214183631 / 3 | 33.07726978881              | Region: Limassol            |                                                             |                                              |