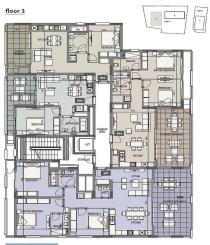

### **1** Bedroom Apartment for Sale in Potamos Germasogeias, Limassol District

This residential complex is located in a thriving location, a central spot in the heart of Limassol's tourist area, bustling with vibrancy, incredible shopping and an endless array of upscale restaurants. The Mediterranean lifestyle comes easy in this city. It consists of 3 blocks; each block boasts 14 luxurious spacious apartments and 2 penthouses with private swimming pools. It amenities are not just added accessories but are well thought out spaces, essential to a unique lifestyle. Every detail has been carefully designed to bring home the best of Mediterranean living with comfort and style. This complex will complement your taste for fine living and energize a thriving new destinati...

#### sblock a