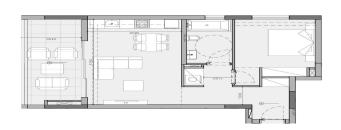

| Property Info          |                                | Plot / Area In  | fo                          | Additional info                   |                              |
|------------------------|--------------------------------|-----------------|-----------------------------|-----------------------------------|------------------------------|
| Covered Area           | 72                             |                 |                             |                                   |                              |
| Covered Veranda        | 12                             |                 |                             | Reference Number                  | 2727                         |
| Floor Number           | 3                              | Pool<br>Parking | Common, Yes<br>Covered, Yes | Property type Condition Bathrooms | Apartment Under Construction |
| Total Number of Floors | 6                              |                 |                             |                                   |                              |
| Energy Efficiency      | A                              |                 |                             |                                   |                              |
| Heating                | <b>Underfloor Heating, Yes</b> |                 |                             | DatiiiOUIIIS                      | 1                            |