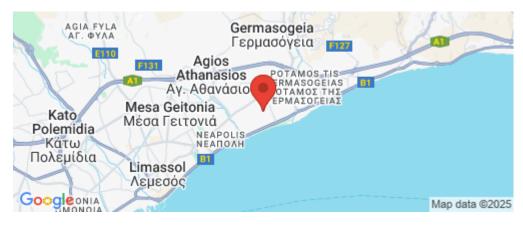

| Property Info                   |                                                       | Plot / Area     | Info                   | Additional info                                             |                                              |
|---------------------------------|-------------------------------------------------------|-----------------|------------------------|-------------------------------------------------------------|----------------------------------------------|
| Covered Area                    | 109<br>20                                             |                 |                        | Reference Number<br>Property type<br>Condition<br>Bathrooms | 2729<br>Apartment<br>Under Construction<br>2 |
| Covered Veranda<br>Floor Number | 20                                                    | Pool            | Common, Yes            |                                                             |                                              |
| Total Number of F               |                                                       | Parking         | Covered, Yes           |                                                             |                                              |
| Energy Efficiency<br>Heating    | A<br>Underfloor Heating, Y                            | es              |                        |                                                             |                                              |
| Air Conditioning                | All rooms, Yes                                        |                 |                        |                                                             |                                              |
| Amenities                       | Location                                              |                 |                        |                                                             |                                              |
| Parking                         | Location: Germasogeia<br>Coordinates: 34.696196541525 | / 33.0773127191 | Region: Limassol<br>16 |                                                             |                                              |