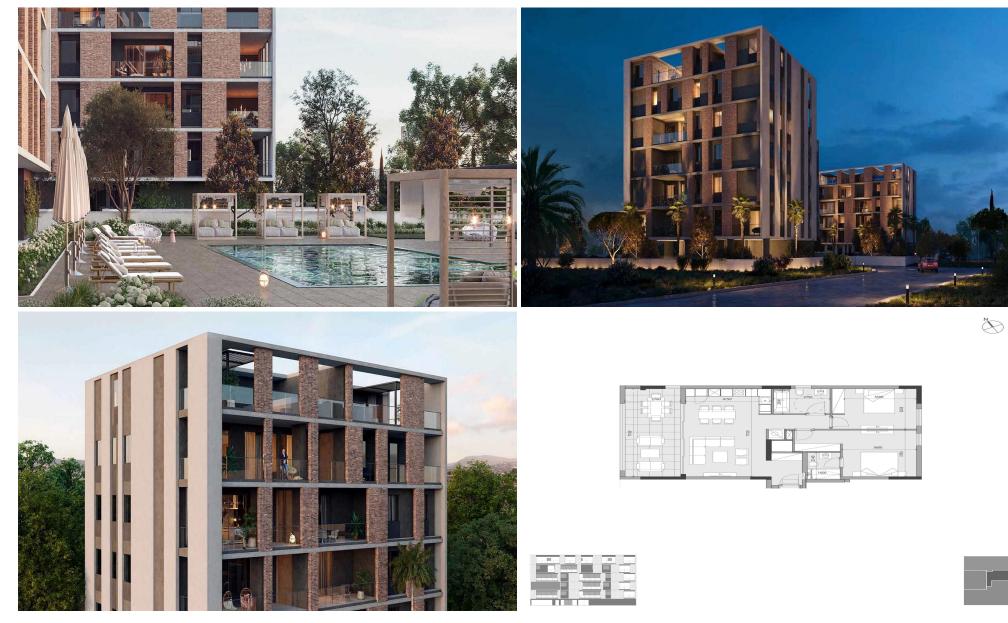

### 2 Bedroom Apartment for Sale in Germasogeia, Limassol District

This residential complex is located in a thriving location, a central spot in the heart of Limassol's tourist area, bustling with vibrancy, incredible shopping and an endless array of upscale restaurants. The Mediterranean lifestyle comes easy in this city. It consists of 3 blocks; each block boasts 14 luxurious spacious apartments and 2 penthouses with private swimming pools. It amenities are not just added accessories but are well thought out spaces, essential to a unique lifestyle. Every detail has been carefully designed to bring home the best of Mediterranean living with comfort and style. This complex will complement your taste for fine living and energize a thriving new destinati...