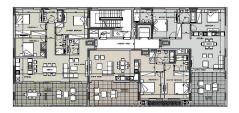

## 2 Bedroom Apartment for Sale in Potamos Germasogeias, Limassol District

This residential complex is located in a thriving location, a central spot in the heart of Limassol's tourist area, bustling with vibrancy, incredible shopping and an endless array of upscale restaurants. The Mediterranean lifestyle comes easy in this city. It consists of 3 blocks; each block boasts 14 luxurious spacious apartments and 2 penthouses with private swimming pools. It amenities are not just added accessories but are well thought out spaces, essential to a unique lifestyle. Every detail has been carefully designed to bring home the best of Mediterranean living with comfort and style. This complex will complement your taste for fine living and energize a thriving new destinati...

| Property Info          |                                | Plot / Area Info |                             | Additional info                                    |                                   |
|------------------------|--------------------------------|------------------|-----------------------------|----------------------------------------------------|-----------------------------------|
| Covered Area           | 115                            |                  |                             |                                                    |                                   |
| Covered Veranda        | 24                             | Pool<br>Parking  | Common, Yes<br>Covered, Yes | Reference Number Property type Condition Bathrooms | 2730 Apartment Under Construction |
| Floor Number           | 3                              |                  |                             |                                                    |                                   |
| Total Number of Floors | 5                              |                  |                             |                                                    |                                   |
| Energy Efficiency      | A                              |                  |                             |                                                    |                                   |
| Heating                | <b>Underfloor Heating, Yes</b> |                  |                             | Datillouins                                        | 4                                 |

## :block b

floor 2