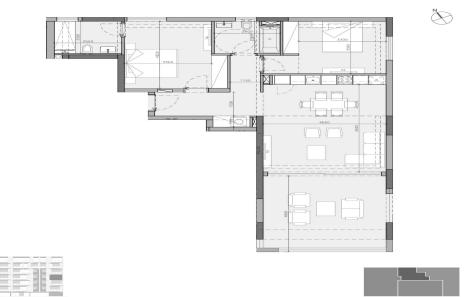

## 2 Bedroom Apartment for Sale in Potamos Germasogeias, Limassol District

This residential complex is located in a thriving location, a central spot in the heart of Limassol's tourist area, bustling with vibrancy, incredible shopping and an endless array of upscale restaurants. The Mediterranean lifestyle comes easy in this city. It consists of 3 blocks; each block boasts 14 luxurious spacious apartments and 2 penthouses with private swimming pools. It amenities are not just added accessories but are well thought out spaces, essential to a unique lifestyle. Every detail has been carefully designed to bring home the best of Mediterranean living with comfort and style. This complex will complement your taste for fine living and energize a thriving new destinati...

| Property Info          |                                | Plot / Area Info |                             | Additional info                                    |                                   |
|------------------------|--------------------------------|------------------|-----------------------------|----------------------------------------------------|-----------------------------------|
| Covered Area           | 115                            |                  |                             |                                                    |                                   |
| Covered Veranda        | 24                             | Pool<br>Parking  | Common, Yes<br>Covered, Yes | Reference Number Property type Condition Bathrooms | 2730 Apartment Under Construction |
| Floor Number           | 3                              |                  |                             |                                                    |                                   |
| Total Number of Floors | 5                              |                  |                             |                                                    |                                   |
| Energy Efficiency      | A                              |                  |                             |                                                    |                                   |
| Heating                | <b>Underfloor Heating, Yes</b> |                  |                             | Datillouins                                        | 4                                 |